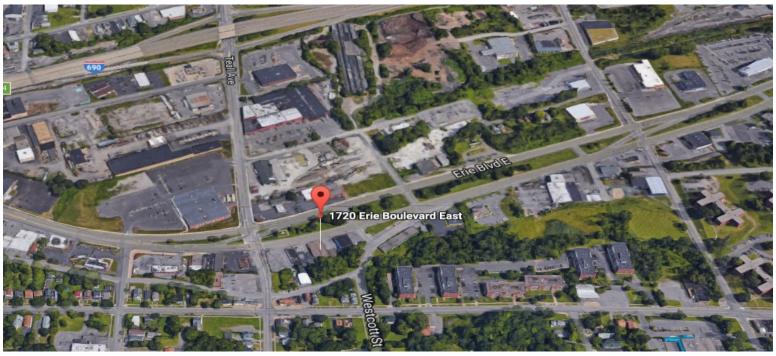

## **FOR LEASE**

1720 Erie Boulevard East, Syracuse, NY 13210

- Clean Phase 1
- Centrally located on Erie Blvd, at the intersection of Teall Ave
- 3 minutes to Rte. 690 and minutes to Rte. 81 & 481
- Lease rate \$4/SF, NNN
- Total taxes—\$3,250/year