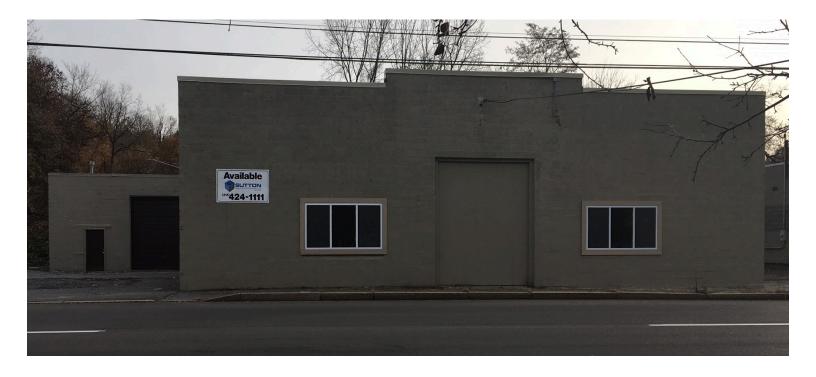

## **FOR LEASE**

1720 Erie Boulevard East, Syracuse, NY 13210

# **PROPERTY FEATURES**

- 7,380 +/- SF building available on .33 acre lot
- Industrial, retail, office with 10' and 12' overhead drive in doors
- Newly updated electrical—3 phase 200 AMP
- $\bullet$  Open interior with exposed steel at 12' & 14' ceiling heights
- 8-10 on-site parking spaces

- Clean Phase 1
- Centrally located on Erie Blvd, at the intersection of Teall Ave
- 3 minutes to Rte. 690 and minutes to Rte. 81 & 481
- Lease rate \$4/SF, NNN
- Total taxes—\$3,250/year