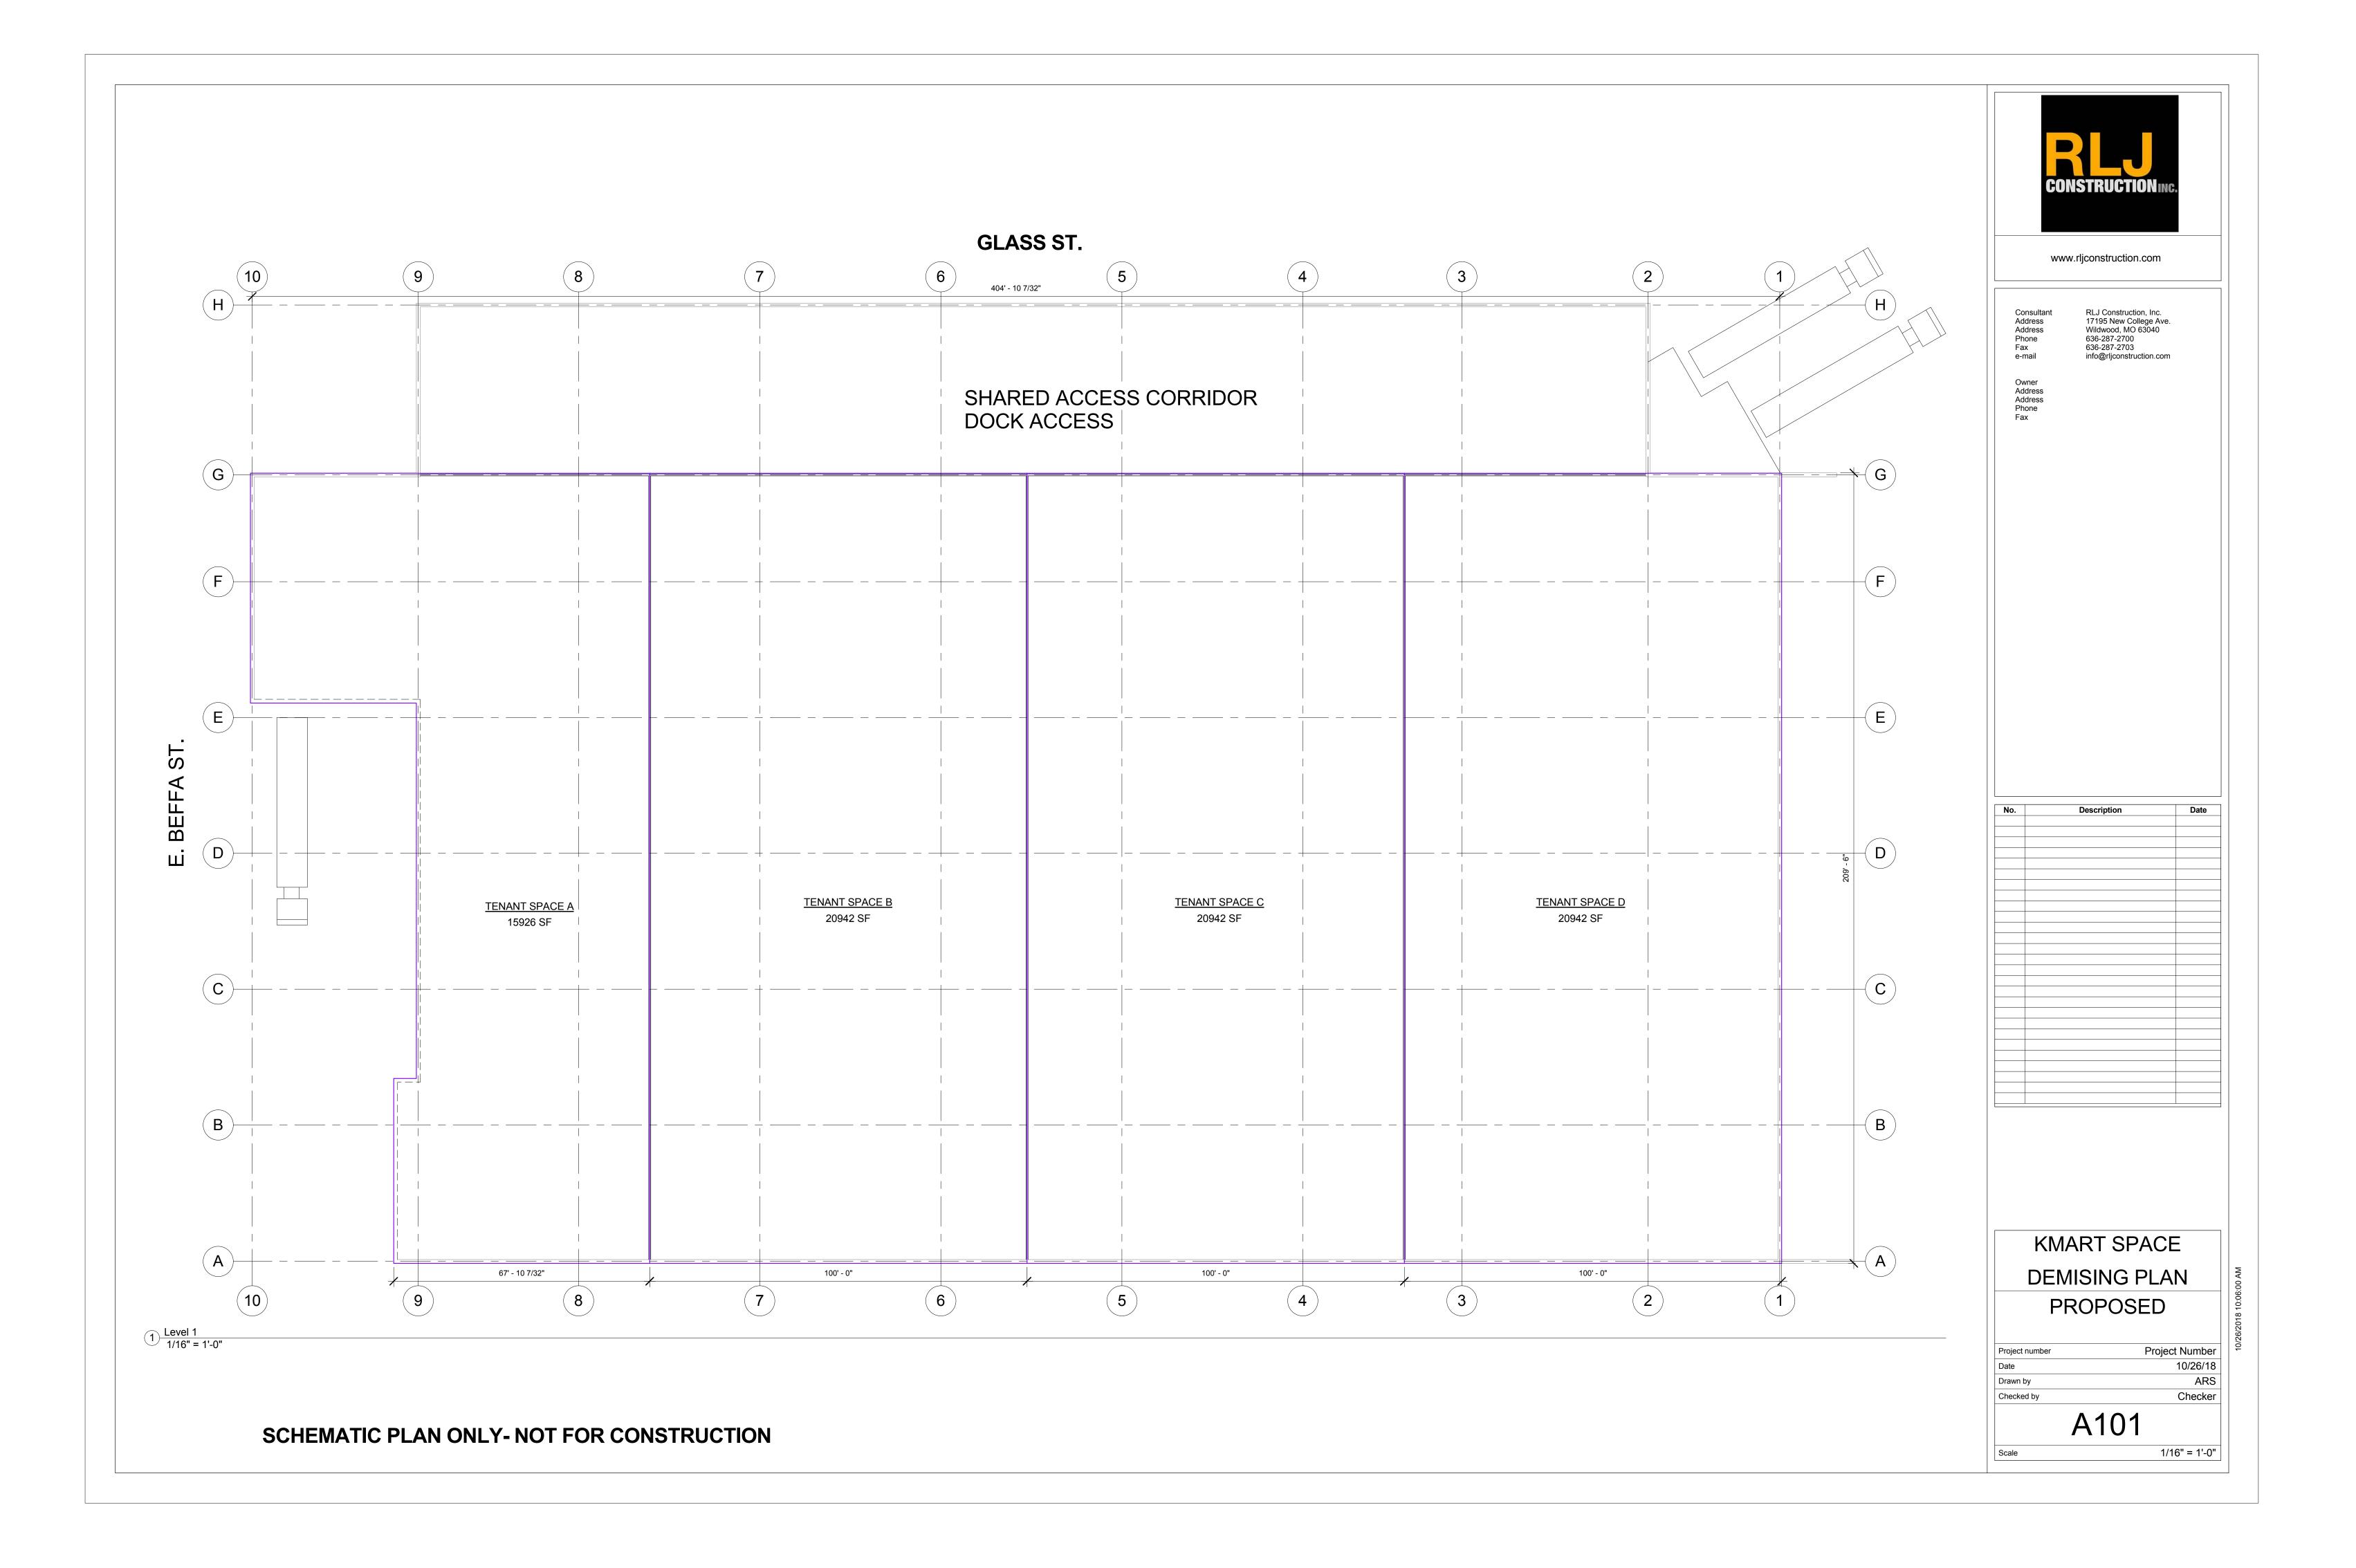

### FOR LEASE: Laura Jones laura@rljonesproperties.com 636.287.2700

| Site Plan        |                     |         |  |
|------------------|---------------------|---------|--|
| SPACE            | TENANT              | SF      |  |
| 1                | Pizza Hut           | 3,500   |  |
| 2                | Petsmart            | 7,159   |  |
| 3                | Jo-Ann              | 15,614  |  |
| 4                | Famous Footwear     | 5,500   |  |
| 5                | Dollar General      | 10,000  |  |
| 6                | Gordmans            | 30,300  |  |
| 7                | rue21               | 4,950   |  |
| 8                | Show-Me Rent-to-Own | 2,160   |  |
| 9                | Sport Clips         | 1,880   |  |
| 10               | State Beauty Supl   | 2,500   |  |
| 11               | Hibbit Sports       | 5,640   |  |
| 12               | Maurices            | 6,300   |  |
| 13               | Corp of Engineers   | 5,000   |  |
| 14               | VACANT              | 100,724 |  |
| Rear of Property |                     |         |  |
| 15               | VACANT              | 1,445   |  |
| 16               | VACANT              | 3,200   |  |
| 17               | VACANT              | 6,000   |  |
| Free Standing    |                     |         |  |
| 18               | Purcell Tire        | 7,900   |  |