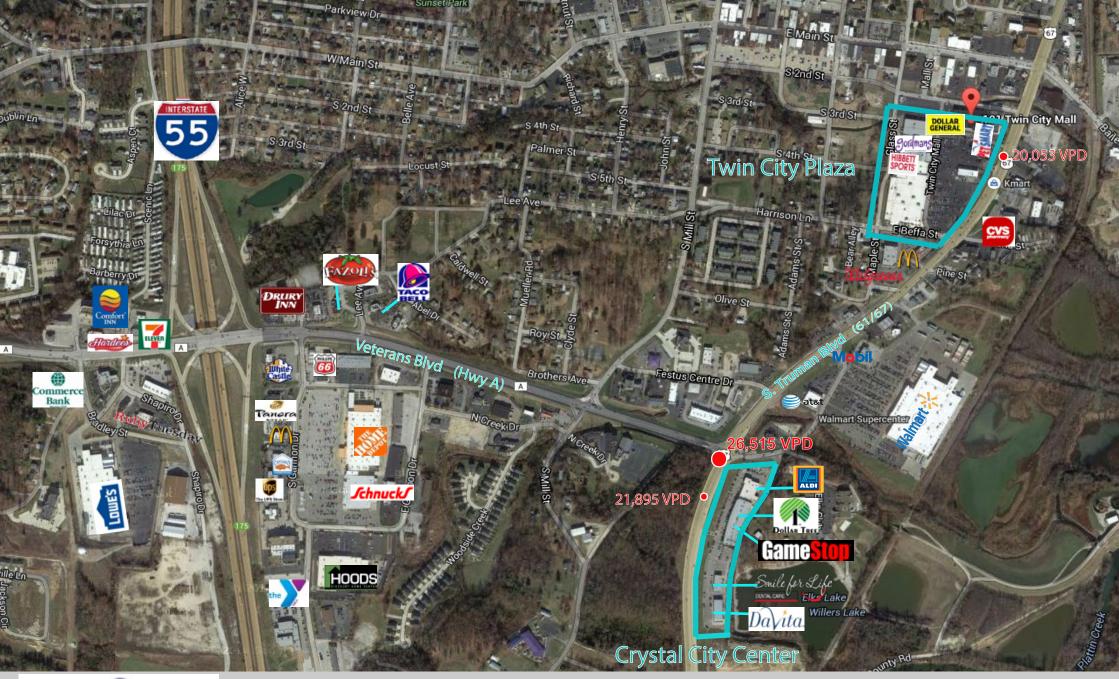

#### Specifications

Zoning: C-3 Commercial Traffic Count: 20,053 VPD

Retailers within 1 mile include: Wal-Mart, Jo-Ann Fabrics, Aldi, Schnucks, Maurices Hibbett Sporting Goods & Home Depot

#### Features:

- Excellent Visibility (highway 61/67)
- ► High traffic count (20,053 cars per day)
- Regional Trading Market

| Demographics             | 5 mile   | 10 mile  | 25 mile  |
|--------------------------|----------|----------|----------|
| Total Population         | 27,438   | 58,919   | 574,983  |
| Households               | 10,391   | 21,057   | 211,873  |
| Average Household Income | \$47,310 | \$51,612 | \$57,350 |
| Median Age               | 36.4     | 35.3     | 37.3     |