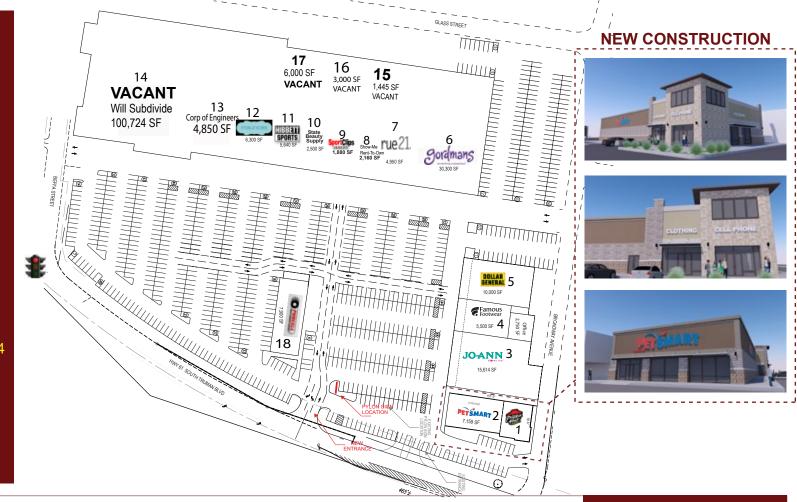

### FOR LEASE: Laura Jones laura@rljonesproperties.com 636.287.2700

| Site Plan        |                     |         |  |
|------------------|---------------------|---------|--|
| SPACE            | TENANT              | SF      |  |
| 1                | Pizza Hut           | 3,500   |  |
| 2                | Petsmart            | 7,159   |  |
| 3                | Jo-Ann              | 15,614  |  |
| 4                | Famous Footwear     | 5,500   |  |
| 5                | Dollar General      | 10,000  |  |
| 6                | Gordmans            | 30,300  |  |
| 7                | rue21               | 4,950   |  |
| 8                | Show-Me Rent-to-Own | 2,160   |  |
| 9                | Sport Clips         | 1,880   |  |
| 10               | State Beauty Supl   | 2,500   |  |
| 11               | Hibbit Sports       | 5,640   |  |
| 12               | Maurices            | 6,300   |  |
| 13               | Corp of Engineers   | 5,000   |  |
| 14               | VACANT              | 100,724 |  |
| Rear of Property |                     |         |  |
| 15               | VACANT              | 1,445   |  |
| 16               | VACANT              | 3,200   |  |
| 17               | VACANT              | 6,000   |  |
| Free Standing    |                     |         |  |
| 18               | Purcell Tire        | 7,900   |  |