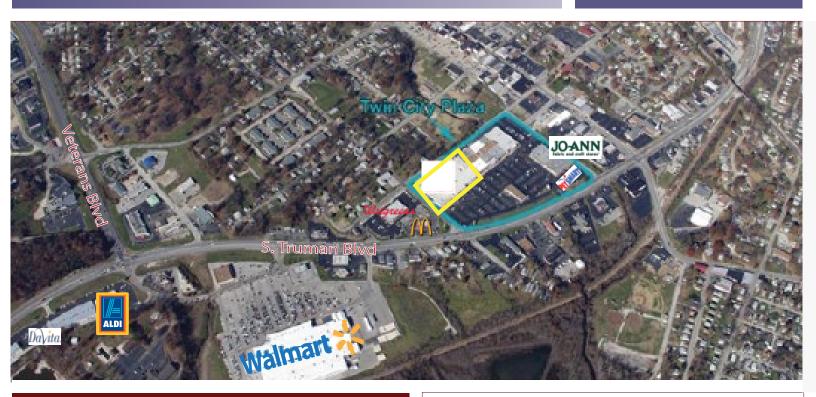

## **TWIN CITY PLAZA** 100-155 Twin City Plaza Festus / Crystal City, Missouri

#### Available:

- ► 100,724 SF Box Available Will Subdivide 15,000 40,000 SF
- & 3,200 SF & 6,000 SF available for lease in the rear

#### Specifications

Zoning: C-3 Commercial Traffic Count: 20,053 VPD

Retailers within 1 mile include: Wal-Mart, Jo-Ann Fabrics, Aldi, Schnucks, Maurices Hibbett Sporting Goods & Home Depot

#### Features:

- Excellent Visibility (highway 61/67)
- ► High traffic count (20,053 cars per day)
- Regional Trading Market

| Demographics             | 5 mile   | 10 mile  | 25 mile  |
|--------------------------|----------|----------|----------|
| Total Population         | 27,438   | 58,919   | 574,983  |
| Households               | 10,391   | 21,057   | 211,873  |
| Average Household Income | \$47,310 | \$51,612 | \$57,350 |
| Median Age               | 36.4     | 35.3     | 37.3     |