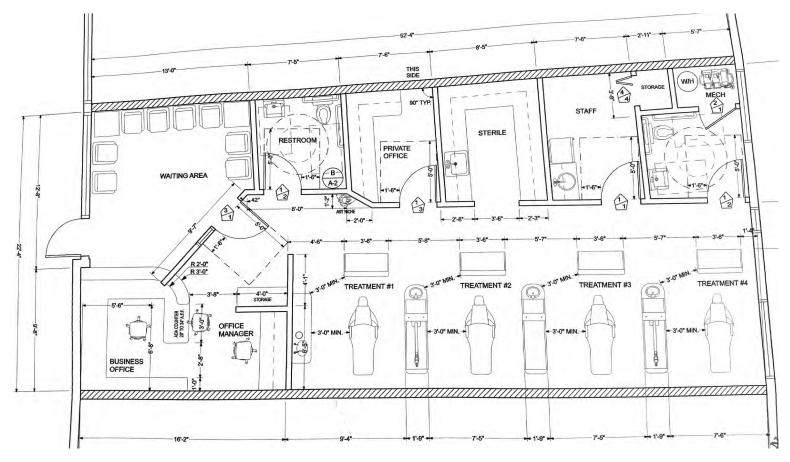

#### **FEATURES:**

- » Fully plumbed dental office with 4 operatories
  (2 of the 4 ops are equipped with chairs and cabinetry)
- » Perfect for a start-up dentist or a second location practice
- » Close to Communication Hills Neighborhood and Community
- » Walk to various amenities at The Plant Shopping Center
- » Easy access to freeway 87 and 280, and Monterey Hwy
- » Call to tour!