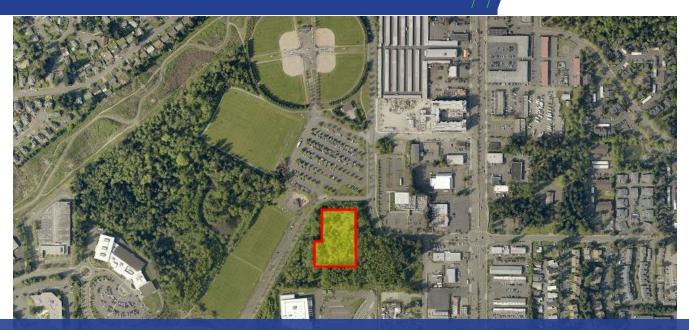

# **Property Information**

SF

89,562 sf (2.06 ac)

#### **Area**

Centrally located in Federal Way one block from Pacific Highway, adjacent to Celebration Park. Close to businesses, shopping, transportation, I-5, Hwy 18. Ideal for owner user or development site. Currently zoned OP – Office Park, suitable for variety of uses.