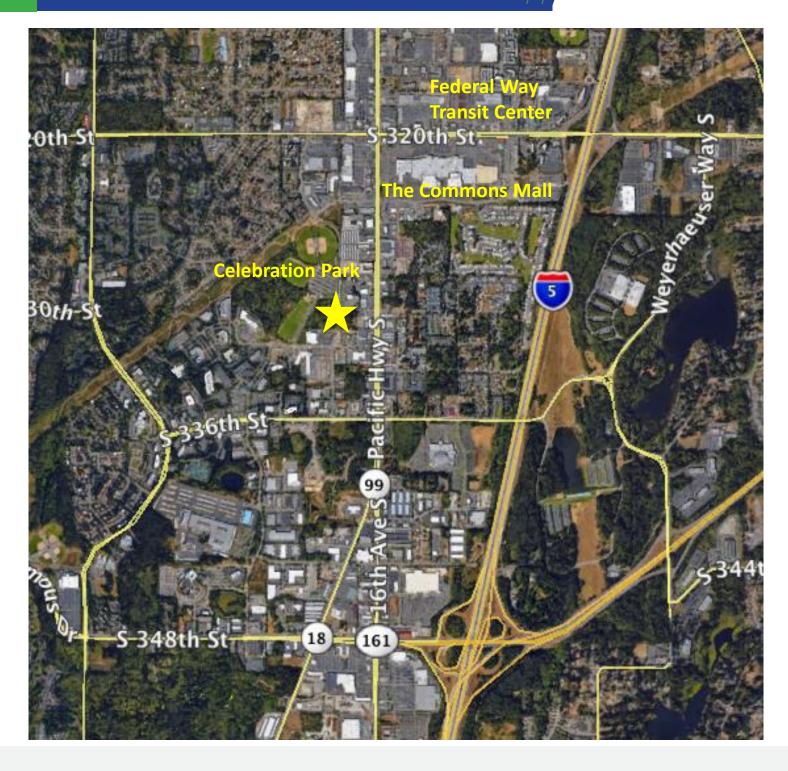

#### **Area**

Centrally located in Federal Way one block from Pacific Highway, adjacent to Celebration Park. Close to businesses, shopping, transportation, I-5, Hwy 18. Ideal for owner user or development site. Currently zoned OP – Office Park, suitable for variety of uses.