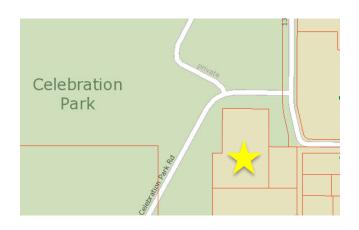

#### **Area**

Centrally located in Federal Way one block from Pacific Highway, adjacent to Celebration Park. Close to businesses, shopping, transportation, I-5, Hwy 18. Ideal for owner user or development site. Currently zoned OP – Office Park, suitable for variety of uses.