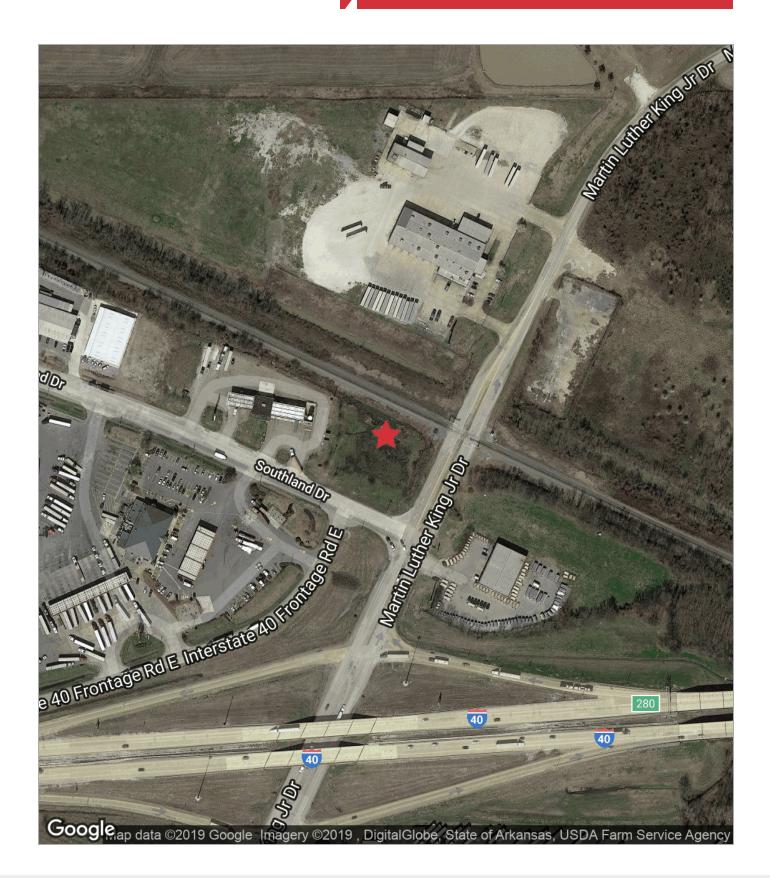

# **Capital Fuels Surplus Property**

3955 Southland Drive, West Memphis, Arkansas 72301

## **Property Features**

- Capital Fuels Surplus Property available for sale
- Approximately 230' x 230'
- Property located adjacent to Capital Fuels on Southland

Drive

- Utilities: West Memphis Utility Department.
- Zoned: C-2 Commercial
- Contact agent for Pricing and more information