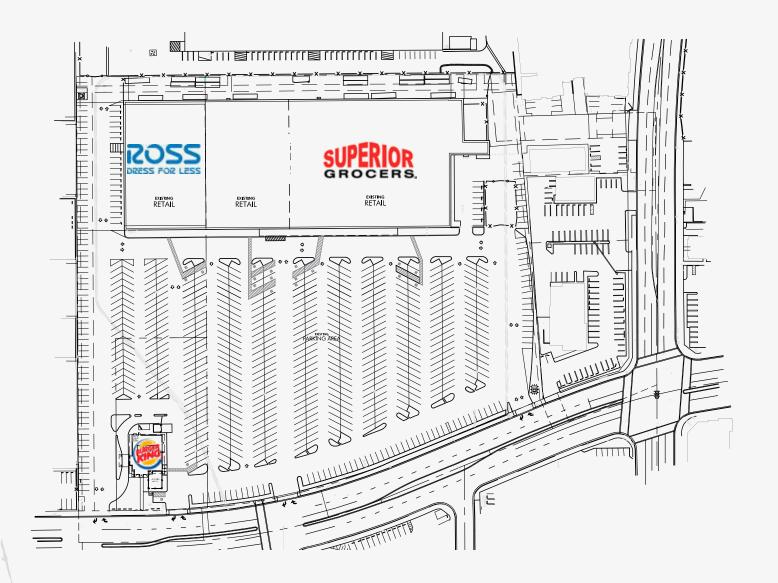

## Long Beach | 5540 Cherry Avenue

- Freestanding Drive Thru Restaurant Building FOR LEASE
- +3,184 with Patio
- Will consider ground lease, single or multi-tenant options for retail or restaurant uses
- Situated in Ross Dress for Less, Superior Grocers, Anchored Center
- 231' Frontage on Cherry Avenue with curb cut

AREA RETAILERS

> SUPERIOR GROCERS

DISCLAIMER | © 2019 Jones Lang LaSalle IP, Inc. All rights reserved. All information contained herein is from sources deemed reliable; however, no representation or warranty is made to the accuracy thereof.

Site Plan

accuracy thereof.

llretail.com