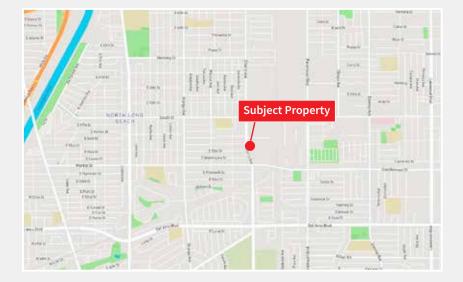

## Long Beach | 5540 Cherry Avenue

- Freestanding Drive Thru Restaurant Building FOR LEASE
- +3,184 with Patio
- Will consider ground lease, single or multi-tenant options for retail or restaurant uses
- Situated in Ross Dress for Less, Superior Grocers, Anchored Center
- 231' Frontage on Cherry Avenue with curb cut