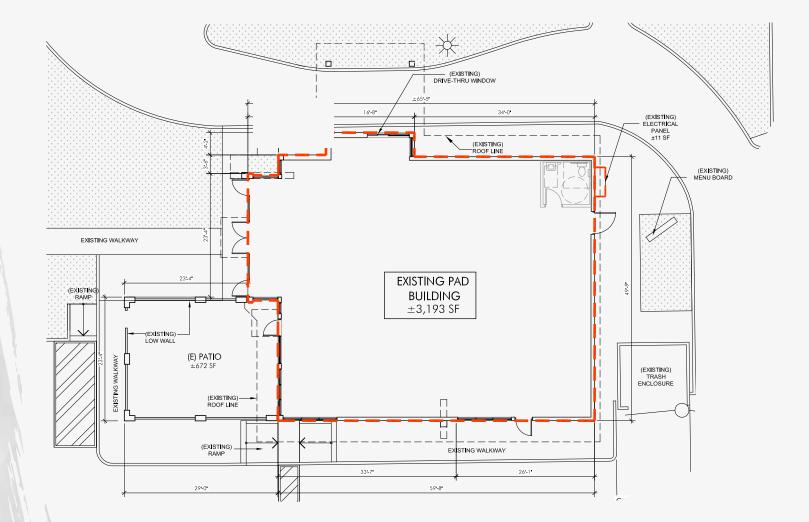

## Long Beach | 5540 Cherry Avenue

- Freestanding Drive Thru Restaurant Building FOR LEASE
- +3,184 with Patio
- Will consider ground lease, single or multi-tenant options for retail or restaurant uses
- Situated in Ross Dress for Less, Superior Grocers, Anchored Center
- 231' Frontage on Cherry Avenue with curb cut

Site Plan

accuracy thereof.

llretail.com