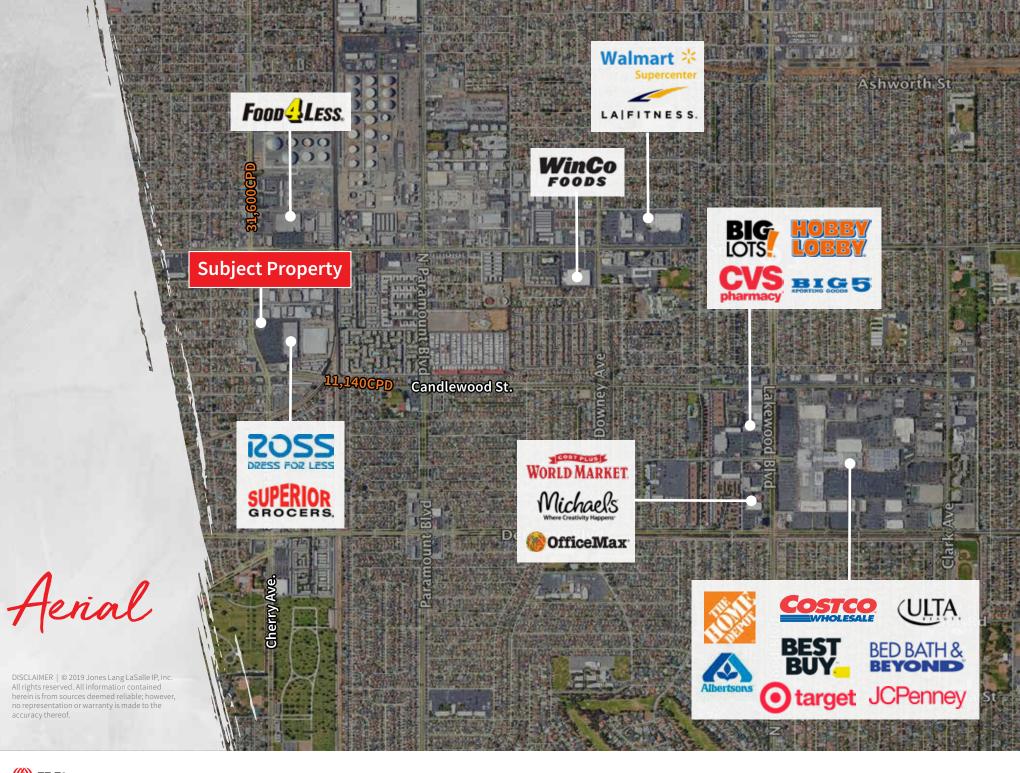

## Long Beach | 5540 Cherry Avenue

- Freestanding Drive Thru Restaurant Building FOR LEASE
- +3,184 with Patio
- Will consider ground lease, single or multi-tenant options for retail or restaurant uses
- Situated in Ross Dress for Less, Superior Grocers, Anchored Center
- 231' Frontage on Cherry Avenue with curb cut

AREA RETAILERS

> SUPERIOR GROCERS

DISCLAIMER | © 2019 Jones Lang LaSalle IP, Inc. All rights reserved. All information contained herein is from sources deemed reliable; however, no representation or warranty is made to the accuracy thereof.