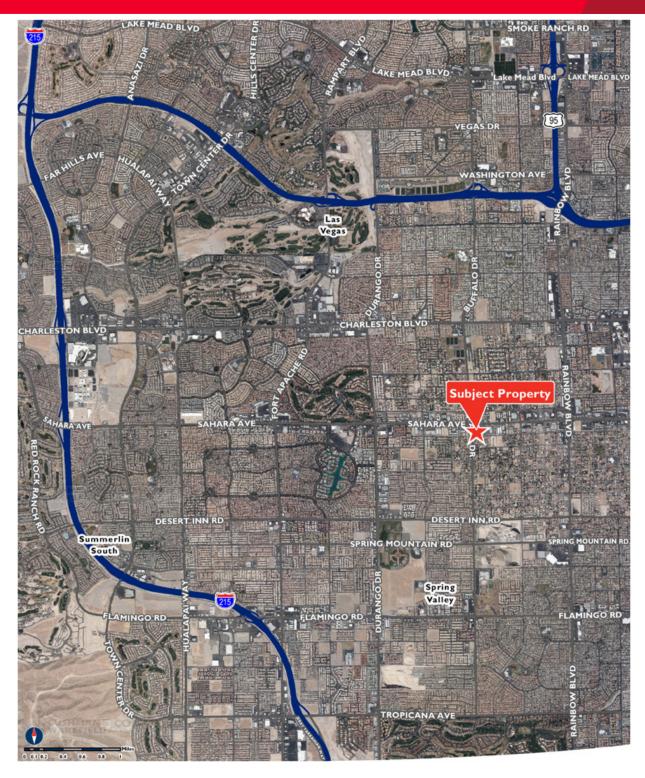

### **PROPERTY FEATURES**

7795 W. Sahara is a one story office/retail building consisting of 13,782 SF, located at the busy intersection of Sahara Avenue and Buffalo Drive. Consisting of 5 units total, Sahara Buffalo Business Park offers new construction with custom stonework columns and great street visibility as the property is located on the hard corner (SEC) of Sahara and Buffalo. We only have two suites available suite suite 107 which is 1,293 RSF, and Suite 108, which is 2,576 RSF. You can combine both spaces for a total of 3,869 RSF.

- Great Location in the West Submarket
- Hard Corner of Sahara Ave. & Buffalo Dr.
- \$1.60/sf NNN \$0.35/sf CAM
- One 1.293 RSF and one 2.576 RSF suite available
- Well maintained building with new construction
- · Excellent visibility in a highly trafficked area
- Pylon Signage Available on busy intersection
- Ample Parking w/ covered parking available