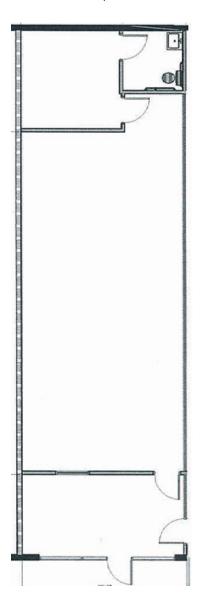

### SUITE 107 - 1,293 SF

All wide open space with a restroom in the rear of the space.

### SUITE 108 - 2,576 SF

All wide open space with two restroom in the rear of the space.

**Bob Hawkins** +1 702 688 6959 bhawkins@comre.com 3773 Howard Hughes Pkwy. Suite 100 S

Las Vegas, NV 89169

Main +1 702 796 7900