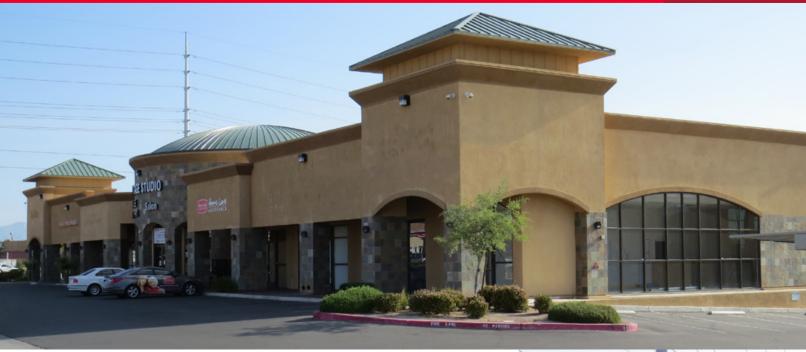

### **PROPERTY FEATURES**

7795 W. Sahara is a one story office/retail building consisting of 13,782 SF, located at the busy intersection of Sahara Avenue and Buffalo Drive. Consisting of 5 units total, Sahara Buffalo Business Park offers new construction with custom stonework columns and great street visibility as the property is located on the hard corner (SEC) of Sahara and Buffalo. We only have two suites available suite suite 107 which is 1,293 RSF, and Suite 108, which is 2,576 RSF. You can combine both spaces for a total of 3,869 RSF.

- Great Location in the West Submarket
- Hard Corner of Sahara Ave. & Buffalo Dr.
- \$1.60/sf NNN \$0.35/sf CAM
- One 1.293 RSF and one 2.576 RSF suite available
- Well maintained building with new construction
- · Excellent visibility in a highly trafficked area
- Pylon Signage Available on busy intersection
- Ample Parking w/ covered parking available