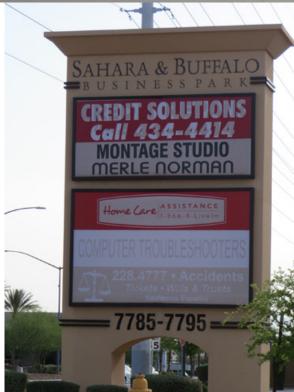

- Great Location in the West Submarket
- Hard Corner of Sahara Ave. & Buffalo Dr.
- \$1.60/sf NNN \$0.35/sf CAM
- One 1.293 RSF and one 2.576 RSF suite available
- Well maintained building with new construction
- · Excellent visibility in a highly trafficked area
- Pylon Signage Available on busy intersection
- Ample Parking w/ covered parking available