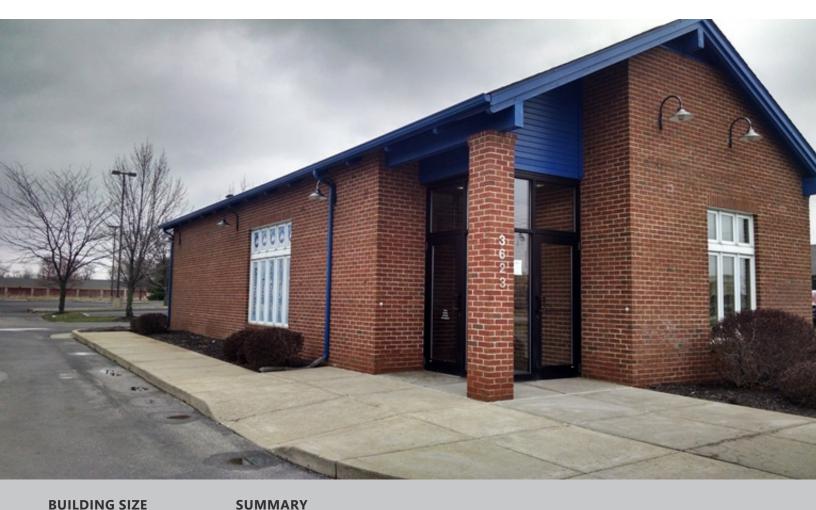

Former bank branch expanded and remodeled in 2016. The building is wood frame

an excellent location for businesses looking to serve the community.

construction on slab foundation. The property is easily accessed via Braddock Drive which

intersects with Veterans Memorial Parkway, a majory east/west road. Ease of access from

traffic going both directions on Veterans Memorial, and excellent visibility, make this site