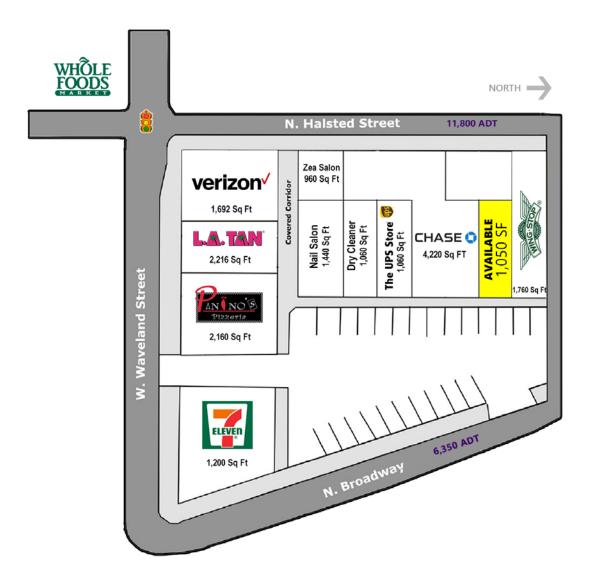

#### **SPACE AVAILABLE**

1.050 SF

#### **AREA TENANTS**

Whole Foods, Fitness Formula, Jewel-Osco and Walgreens

| TRAFFIC COUNTS           | 11,800 ADT | Halsted Street |
|--------------------------|------------|----------------|
|                          | 6,350 ADT  | Broadway St    |
| POPULATION DENSITY       | 28,665     | ½ Mile Radius  |
|                          | 80,995     | 1 Mile Radius  |
|                          | 152,017    | 2 Mile Radius  |
| AVERAGE HOUSEHOLD INCOME | \$93,827   | ½ Mile Radius  |
|                          | \$100,439  | 1 Mile Radius  |
|                          | \$101,880  | 2 Mile Radius  |