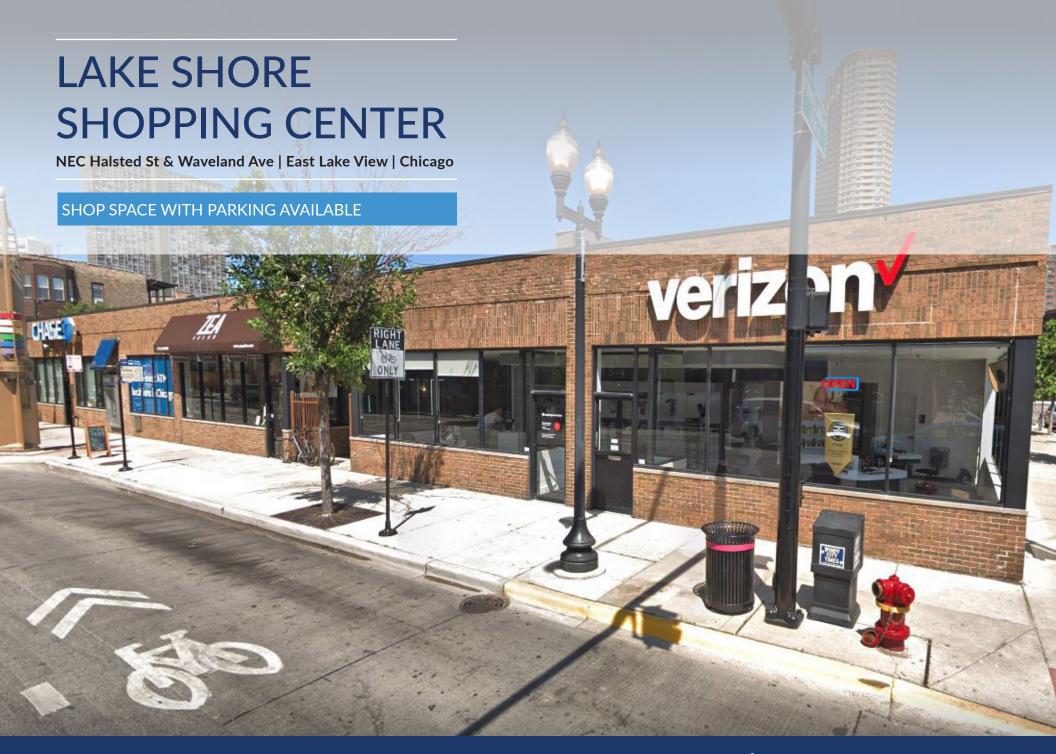

### PROMINENT SPACE AVAILABLE FOR LEASE

## LAKE SHORE SHOPPING CENTER

Northeast Corner of Halsted & Waveland | East Lakeview, Chicago, IL

#### **SPACE AVAILABLE**

1.050 SF

#### **PARKING SPACES**

25

#### **SITE SUMMARY**

- Located in Chicago's vibrant East Lakeview neighborhood at the confluence of Halsted, Broadway and Waveland.
- This property has rare on-site parking and is located across from Whole Foods.