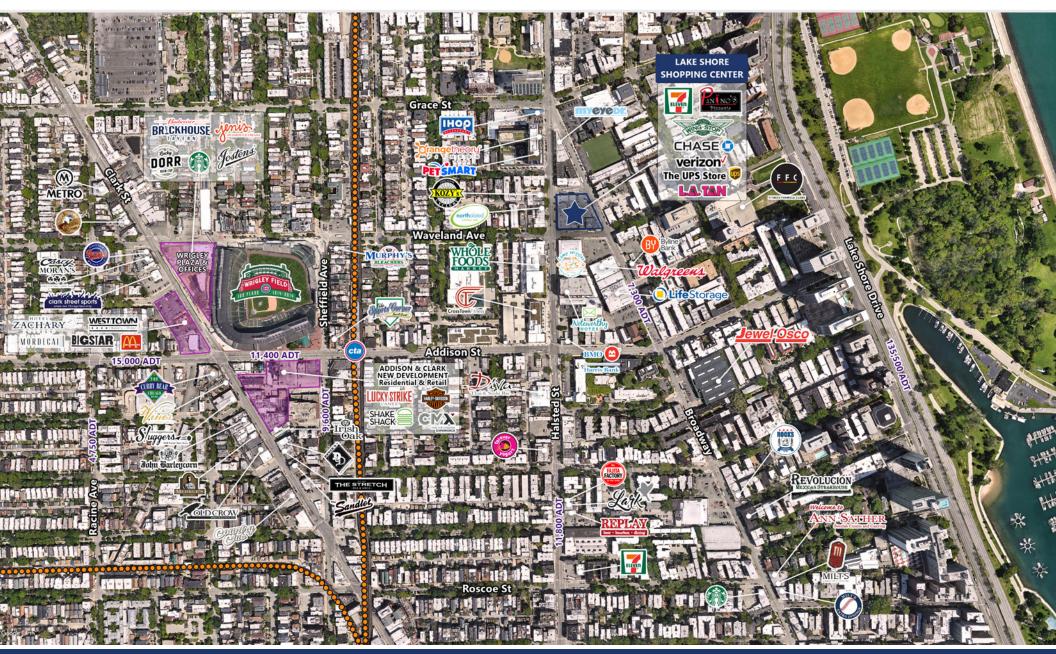

#### **SITE SUMMARY**

- Located in Chicago's vibrant East Lakeview neighborhood at the confluence of Halsted, Broadway and Waveland.
- This property has rare on-site parking and is located across from Whole Foods.

#### **AREA TENANTS**

Whole Foods, Fitness Formula, Jewel-Osco and Walgreens

| TRAFFIC COUNTS           | 11,800 ADT | Halsted Street |
|--------------------------|------------|----------------|
|                          | 6,350 ADT  | Broadway St    |
| POPULATION DENSITY       | 28,665     | ½ Mile Radius  |
|                          | 80,995     | 1 Mile Radius  |
|                          | 152,017    | 2 Mile Radius  |
| AVERAGE HOUSEHOLD INCOME | \$93,827   | ½ Mile Radius  |
|                          | \$100,439  | 1 Mile Radius  |
|                          | \$101,880  | 2 Mile Radius  |