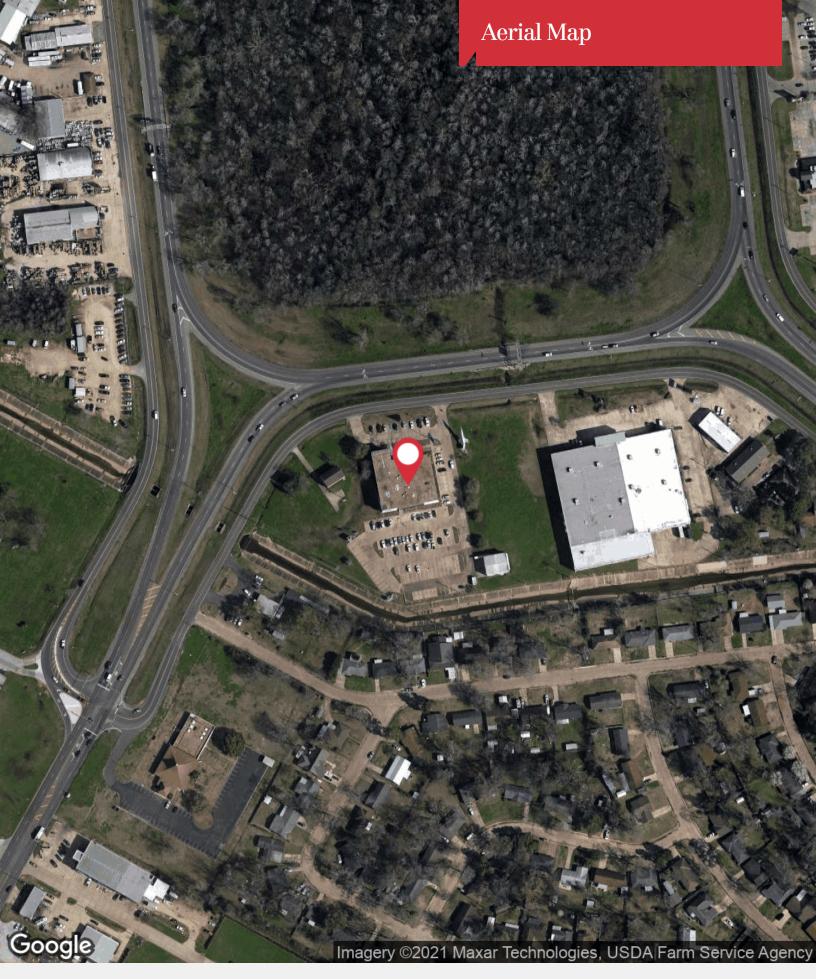

| SALE PRICE:     | \$1,800,000       |  |
|-----------------|-------------------|--|
| LOT SIZE:       | 4.02 Acres        |  |
| BUILDING SIZE:  | 27,000 SF         |  |
| BUILDING CLASS: | В                 |  |
| MARKET:         | Alexandria MSA    |  |
| CROSS STREETS:  | S MacArthur Drive |  |
|                 |                   |  |