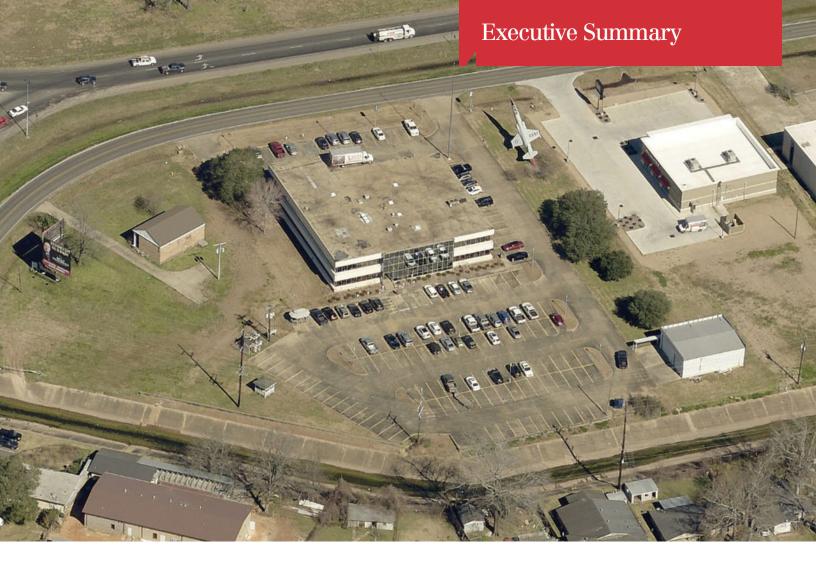

## **Property Highlights**

- Recently Replaced Roof & HVAC
- · Value Add Investment / Owner Occupant Opportunity
- · Excellent Branding Location with High Traffic Count
- 2,000 SF Storage/Maintenance Building

| SALE PRICE:     | \$1,800,000       |  |
|-----------------|-------------------|--|
| LOT SIZE:       | 4.02 Acres        |  |
| BUILDING SIZE:  | 27,000 SF         |  |
| BUILDING CLASS: | В                 |  |
| MARKET:         | Alexandria MSA    |  |
| CROSS STREETS:  | S MacArthur Drive |  |
|                 |                   |  |

#### **Property Overview**

The Rayford Building is a full-service, two-story, recently renovated, Class B office building located on S MacArthur Drive. Offering excellent access to I-49, and the major Alexandria retail corridor, The Rayford Building is a strategic location for companies that serve the Alexandria market. With multiple suite sizes, and configurations the subject offers considerable flexibility in accommodating a variety of space requirements. Recently renovated in 2018, capital improvements in the past two years include the installation of a new HVAC for the building and a new roof. The Rayford Building offers exceptional value in Alexandria and is in an excellent branding location because of the visibility the building provides.