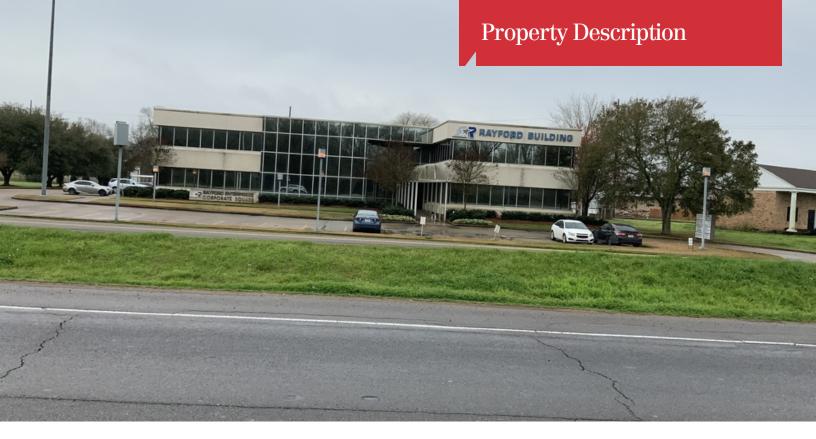

## The Rayford Building

2230 S MacArthur Drive, Alexandria, Louisiana 71301

#### **Property Overview**

The Rayford Building is a full-service, two-story, recently renovated, Class B office building located on S MacArthur Drive. Offering excellent access to I-49, and the major Alexandria retail corridor, The Rayford Building is a strategic location for companies that serve the Alexandria market. With multiple suite sizes, and configurations the subject offers considerable flexibility in accommodating a variety of space requirements. Recently renovated in 2018, capital improvements in the past two years include the installation of a new HVAC for the building and a new roof. The Rayford Building offers exceptional value in Alexandria and is in an excellent branding location because of the visibility the building provides.