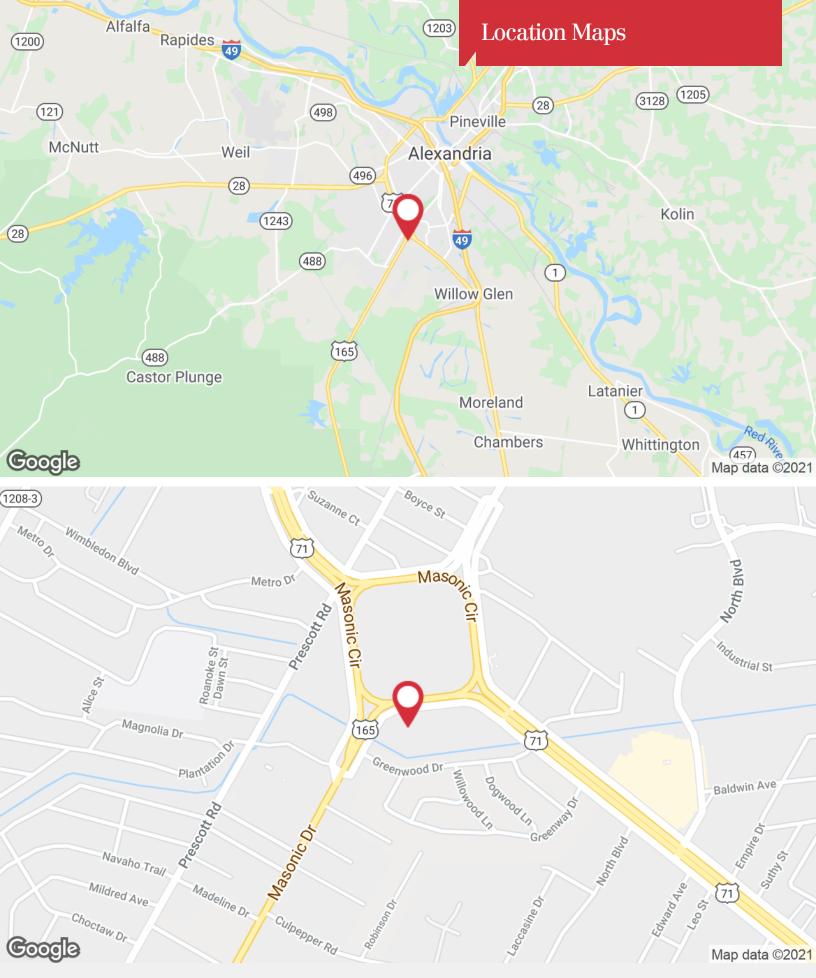

#### **Location Overview**

Located in "The Heart Of Louisiana", Alexandria and the adjacent Pineville, just across the Red River, form a hub, combining elements of north and south Louisiana neighbors. Cajun bonhomie and an annual Mardi Gras celebration thrive among all the amenities of a modern southern city. A robust sportsman's culture is nurtured by outdoor opportunities at Kisatchie National Forest, nearby bayous and manmade lakes. The Red River is the focal point of both cities, and the Alexandria Levee Park puts festival grounds and an amphitheater right on its banks. Boat tours highlight the river's role in shaping Louisiana history, while annual bass tournaments speak to its lure for fishermen. Lake Buhlow in Pineville features high-speed motorboat racing, and the Alexandria Riverfront Center hosts statewide conventions and galas. History endures in Pineville's stock of intact 19th-century homes and 18th-century cemeteries. In central Louisiana, residents and guests enjoy a treasured, peaceful lifestyle. Diversity is celebrated through food, fun, family, arts, and festivals. Alexandria, as a popular convention destination, has an active hotel industry providing accommodations for many out-of-town visitors. The Alexandria Riverfront Center in downtown Alexandria on the Red River offers all the amenities of big-city convention centers combined with the convenience of being centrally located within Louisiana.