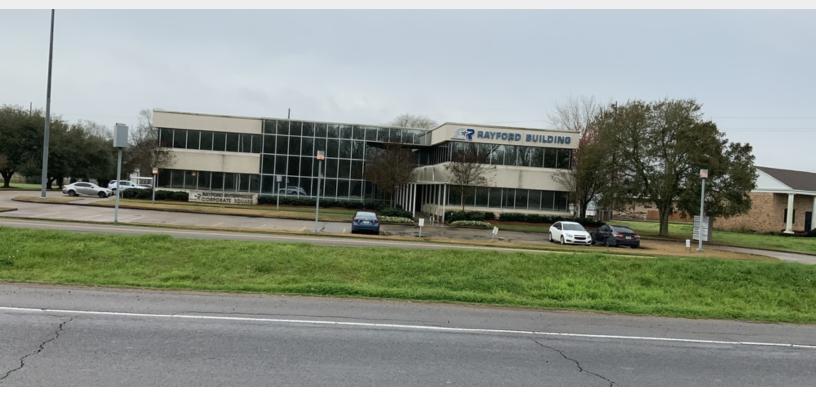

## The Rayford Building

2230 S MacArthur Drive, Alexandria, Louisiana 71301

#### **Property Overview**

The Rayford Building is a full-service, two-story, recently renovated, Class B office building located on S MacArthur Drive. Offering excellent access to I-49, and the major Alexandria retail corridor, The Rayford Building is a strategic location for companies that serve the Alexandria market. With multiple suite sizes, and configurations the subject offers considerable flexibility in accommodating a variety of space requirements. Recently renovated in 2018, capital improvements in the past two years include the installation of a new HVAC for the building and a new roof. The Rayford Building offers exceptional value in Alexandria and is in an excellent branding location because of the visibility the building provides.