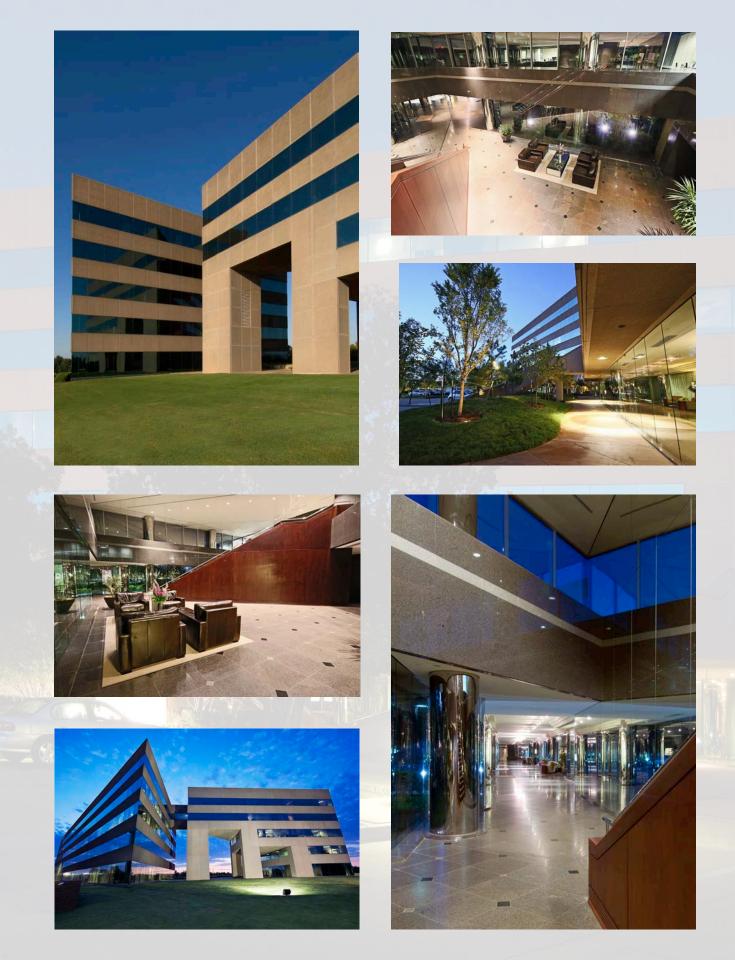

#### **Property Specifications**

| Address:           | 14000 Quail Springs Parkway<br>Oklahoma City, Oklahoma 73134                                                                                                                                            |
|--------------------|---------------------------------------------------------------------------------------------------------------------------------------------------------------------------------------------------------|
| Location:          | Between May Avenue and the Lake Hefner<br>Parkway just north of Memorial Road and the<br>Kilpatrick Turnpike                                                                                            |
| Net Rentable Area: | 298,610 square feet                                                                                                                                                                                     |
| Parking:           | 1,113 total spaces<br>1,025 surface spaces (free)<br>88 covered garage spaces (monthly rate)                                                                                                            |
| Building Height:   | 6 stories each                                                                                                                                                                                          |
| Ceiling Height:    | Floor 1: 9'0"<br>Floor 2: 10'2"<br>Floors 3-6: 8'6"                                                                                                                                                     |
| Security:          | Staffed after-hours with on-site personnel 7 days<br>per week. 16 cameras monitor all<br>entrances and parking lots. After-hours<br>access is available to tenants via Security<br>PasKey card readers. |
| Building Hours:    | 8:00 a.m 6:00 p.m. Monday through Friday<br>8:00 a.m 1:00 p.m. Saturday                                                                                                                                 |
| Amenities:         | Full service restaurant with vending area<br>Numerous hotels, shops and restaurants nearby<br>On-site management office<br>Loading Dock<br>Covered Parking<br>Fitness Facility                          |