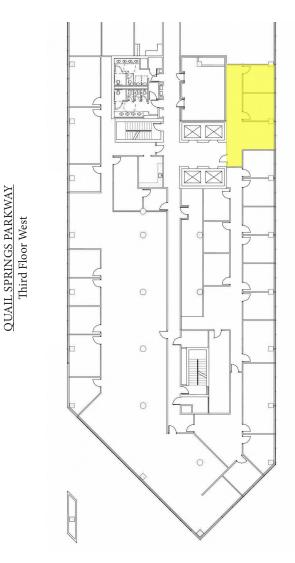

www.quailspringsplaza.com

Available Space Suite 100 - ±7,776 rsf Available Space Suite 103 - ±2,142 rsf Available Space Suite 120 - ±6,485 rsf

QUAIL SPRINGS PARKWAY 2nd Floor West

**OUAIL SPRINGS PARKWAY** 

Second Floor West

Available Space ±2,783 RSF