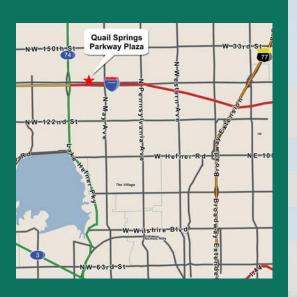

#### **Property Specifications**

| Address:           | 14000 Quail Springs Parkway<br>Oklahoma City, Oklahoma 73134                                                                                                                                            |
|--------------------|---------------------------------------------------------------------------------------------------------------------------------------------------------------------------------------------------------|
| Location:          | Between May Avenue and the Lake Hefner<br>Parkway just north of Memorial Road and the<br>Kilpatrick Turnpike                                                                                            |
| Net Rentable Area: | 298,610 square feet                                                                                                                                                                                     |
| Parking:           | 1,113 total spaces<br>1,025 surface spaces (free)<br>88 covered garage spaces (monthly rate)                                                                                                            |
| Building Height:   | 6 stories each                                                                                                                                                                                          |
| Ceiling Height:    | Floor 1: 9'0"<br>Floor 2: 10'2"<br>Floors 3-6: 8'6"                                                                                                                                                     |
| Security:          | Staffed after-hours with on-site personnel 7 days<br>per week. 16 cameras monitor all<br>entrances and parking lots. After-hours<br>access is available to tenants via Security<br>PasKey card readers. |
| Building Hours:    | 8:00 a.m 6:00 p.m. Monday through Friday<br>8:00 a.m 1:00 p.m. Saturday                                                                                                                                 |
| Amenities:         | Full service restaurant with vending area<br>Numerous hotels, shops and restaurants nearby<br>On-site management office<br>Loading Dock<br>Covered Parking<br>Fitness Facility                          |