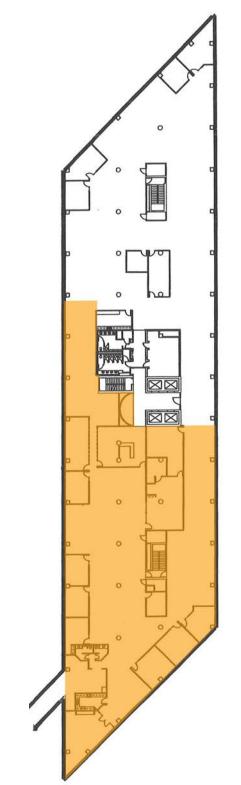

www.quailspringsplaza.com

Available Space Suite 100 - ±7,776 rsf Available Space Suite 103 - ±2,142 rsf Available Space Suite 120 - ±6,485 rsf

QUAIL SPRINGS PARKWAY 2nd Floor West

**OUAIL SPRINGS PARKWAY** 

Second Floor West

Available Space ±2,783 RSF