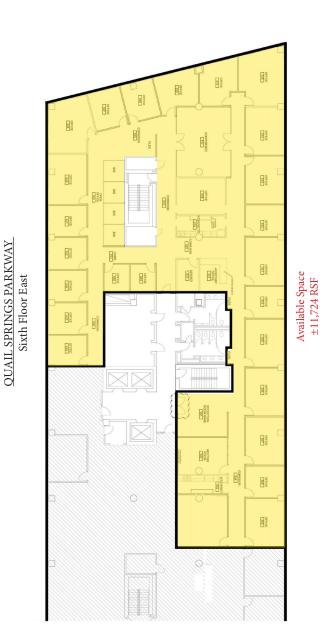

www.quailspringsplaza.com

Available Space ±19,063 RSF

QUAIL SPRINGS PARKWAY Sixth Floor East