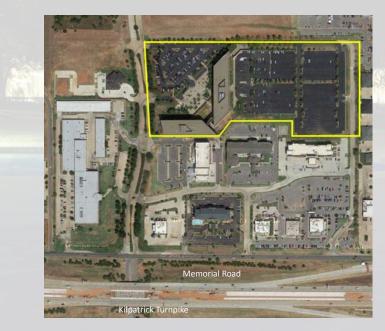

#### **Property Specifications**

| Address:           | 14000 Quail Springs Parkway<br>Oklahoma City, Oklahoma 73134                                                                                                                                            |
|--------------------|---------------------------------------------------------------------------------------------------------------------------------------------------------------------------------------------------------|
| Location:          | Between May Avenue and the Lake Hefner<br>Parkway just north of Memorial Road and the<br>Kilpatrick Turnpike                                                                                            |
| Net Rentable Area: | 298,610 square feet                                                                                                                                                                                     |
| Parking:           | 1,113 total spaces<br>1,025 surface spaces (free)<br>88 covered garage spaces (monthly rate)                                                                                                            |
| Building Height:   | 6 stories each                                                                                                                                                                                          |
| Ceiling Height:    | Floor 1: 9'0"<br>Floor 2: 10'2"<br>Floors 3-6: 8'6"                                                                                                                                                     |
| Security:          | Staffed after-hours with on-site personnel 7 days<br>per week. 16 cameras monitor all<br>entrances and parking lots. After-hours<br>access is available to tenants via Security<br>PasKey card readers. |
| Building Hours:    | 8:00 a.m 6:00 p.m. Monday through Friday<br>8:00 a.m 1:00 p.m. Saturday                                                                                                                                 |
| Amenities:         | Full service restaurant with vending area<br>Numerous hotels, shops and restaurants nearby<br>On-site management office<br>Loading Dock<br>Covered Parking<br>Fitness Facility                          |