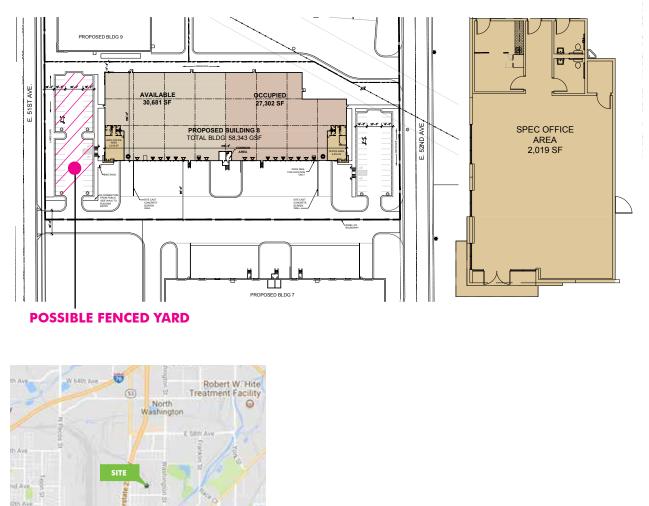

#### FENCED YARD POSSIBLE

#### **BUILDING FEATURES**

| <b>AVAILABLE SF:</b> | 30,681 SF                                                            |
|----------------------|----------------------------------------------------------------------|
| OFFICE SF:           | Approximately 2,019 SF                                               |
| LEASE RATE:          | \$9.25/SF NNN                                                        |
| LOADING:             | 5 dock-high doors (1 with leveler)<br>4 knockouts<br>1 drive-in door |
| SPRINKLER:           | ESFR                                                                 |
| ZONING:              | PUD                                                                  |
| YOC:                 | 2018                                                                 |
| <b>CLEAR HEIGHT:</b> | 24'                                                                  |

### SITE DETAIL

© 2019 CBRE, Inc. All rights reserved. This information has been obtained from sources believed reliable, but has not been verified for accuracy or completeness. You should conduct a careful, independent investigation of the property and verify all information. Any reliance on this information is solely at your own risk. CBRE and the CBRE logo are service marks of CBRE, Inc. All other marks displayed on this document are the property of their respective owners. Use of these images without the express written consent of the owner is prohibited.