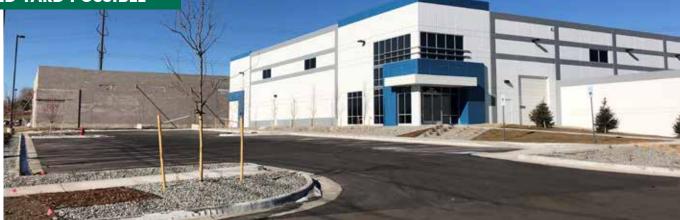

#### FENCED YARD POSSIBLE

#### **BUILDING FEATURES**

| <b>AVAILABLE SF:</b> | 30,681 SF                                                            |
|----------------------|----------------------------------------------------------------------|
| OFFICE SF:           | Approximately 2,019 SF                                               |
| LEASE RATE:          | \$9.25/SF NNN                                                        |
| LOADING:             | 5 dock-high doors (1 with leveler)<br>4 knockouts<br>1 drive-in door |
| SPRINKLER:           | ESFR                                                                 |
| ZONING:              | PUD                                                                  |
| YOC:                 | 2018                                                                 |
| <b>CLEAR HEIGHT:</b> | 24'                                                                  |

- + Easy access to I-25 and I-70
- + New construction
- + Ample parking
- + Enterprise Zone (tax incentives)
- + Energy efficient construction
- + Monument signage available
- + Fenced yard possible