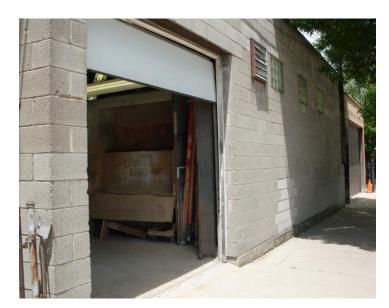

#### **PROPERTY HIGHLIGHTS**

| Building Size | 2,802 Sq. Ft.                                                                                                                                                                                                                                                                                                                                      |
|---------------|----------------------------------------------------------------------------------------------------------------------------------------------------------------------------------------------------------------------------------------------------------------------------------------------------------------------------------------------------|
| Asking Price  | \$327,200                                                                                                                                                                                                                                                                                                                                          |
| Zoning        | C1-1                                                                                                                                                                                                                                                                                                                                               |
| Comments      | <ul> <li>Commercial/Industrial Building fronting on heavily traveled Elston Avenue</li> <li>2,822 Sq. Ft. Land Site</li> <li>Features 13' ceiling height, heavy power and overhead drive-in door</li> <li>Includes a fully operational, fully equipped woodworking shop</li> <li>All machinery, equipment, tools and materials included</li> </ul> |