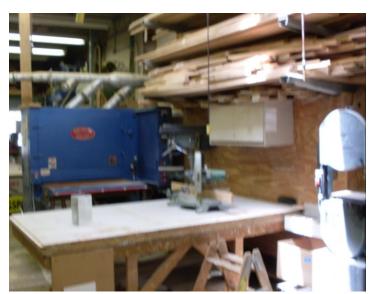

#### **PROPERTY HIGHLIGHTS**

| Building Size | 2,802 Sq. Ft.                                                                                                                                                                                                                                                                                                                                      |
|---------------|----------------------------------------------------------------------------------------------------------------------------------------------------------------------------------------------------------------------------------------------------------------------------------------------------------------------------------------------------|
| Asking Price  | \$327,200                                                                                                                                                                                                                                                                                                                                          |
| Zoning        | C1-1                                                                                                                                                                                                                                                                                                                                               |
| Comments      | <ul> <li>Commercial/Industrial Building fronting on heavily traveled Elston Avenue</li> <li>2,822 Sq. Ft. Land Site</li> <li>Features 13' ceiling height, heavy power and overhead drive-in door</li> <li>Includes a fully operational, fully equipped woodworking shop</li> <li>All machinery, equipment, tools and materials included</li> </ul> |