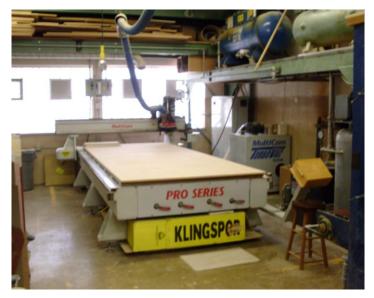

#### **PROPERTY HIGHLIGHTS**

| Building Size | 2,802 Sq. Ft.                                                                                                                                                                                                                                                                                                                                      |
|---------------|----------------------------------------------------------------------------------------------------------------------------------------------------------------------------------------------------------------------------------------------------------------------------------------------------------------------------------------------------|
| Asking Price  | \$327,200                                                                                                                                                                                                                                                                                                                                          |
| Zoning        | C1-1                                                                                                                                                                                                                                                                                                                                               |
| Comments      | <ul> <li>Commercial/Industrial Building fronting on heavily traveled Elston Avenue</li> <li>2,822 Sq. Ft. Land Site</li> <li>Features 13' ceiling height, heavy power and overhead drive-in door</li> <li>Includes a fully operational, fully equipped woodworking shop</li> <li>All machinery, equipment, tools and materials included</li> </ul> |