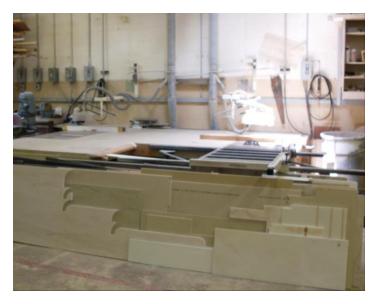

#### **PROPERTY HIGHLIGHTS**

| Building Size | 2,802 Sq. Ft.                                                                                                                                                                                                                                                                                                                                      |
|---------------|----------------------------------------------------------------------------------------------------------------------------------------------------------------------------------------------------------------------------------------------------------------------------------------------------------------------------------------------------|
| Asking Price  | \$327,200                                                                                                                                                                                                                                                                                                                                          |
| Zoning        | C1-1                                                                                                                                                                                                                                                                                                                                               |
| Comments      | <ul> <li>Commercial/Industrial Building fronting on heavily traveled Elston Avenue</li> <li>2,822 Sq. Ft. Land Site</li> <li>Features 13' ceiling height, heavy power and overhead drive-in door</li> <li>Includes a fully operational, fully equipped woodworking shop</li> <li>All machinery, equipment, tools and materials included</li> </ul> |