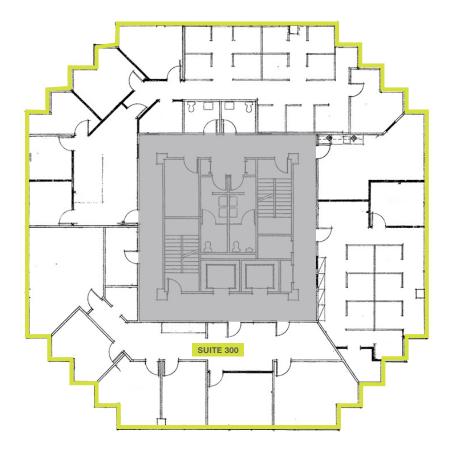

#### **AVAILABILITIES | 3180 UNIVERSITY AVE | THIRD FLOOR**

| SUITE | SIZE                 | RENT                   | USE    | AVAILABILITY |
|-------|----------------------|------------------------|--------|--------------|
| 300   | 6,014 SF (Divisible) | \$2.65/SF Full Service | Office | 9/1/2019     |