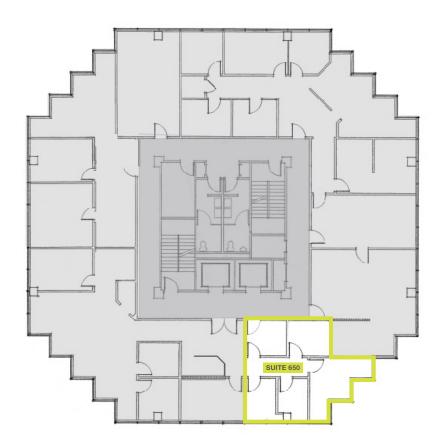

#### **AVAILABILITIES | 3180 UNIVERSITY AVE | SIXTH FLOOR**

| SUITE | SIZE   | RENT                   | USE    | AVAILABILITY |
|-------|--------|------------------------|--------|--------------|
| 650   | 603 SF | \$2.70/SF Full Service | Office | Vacant       |