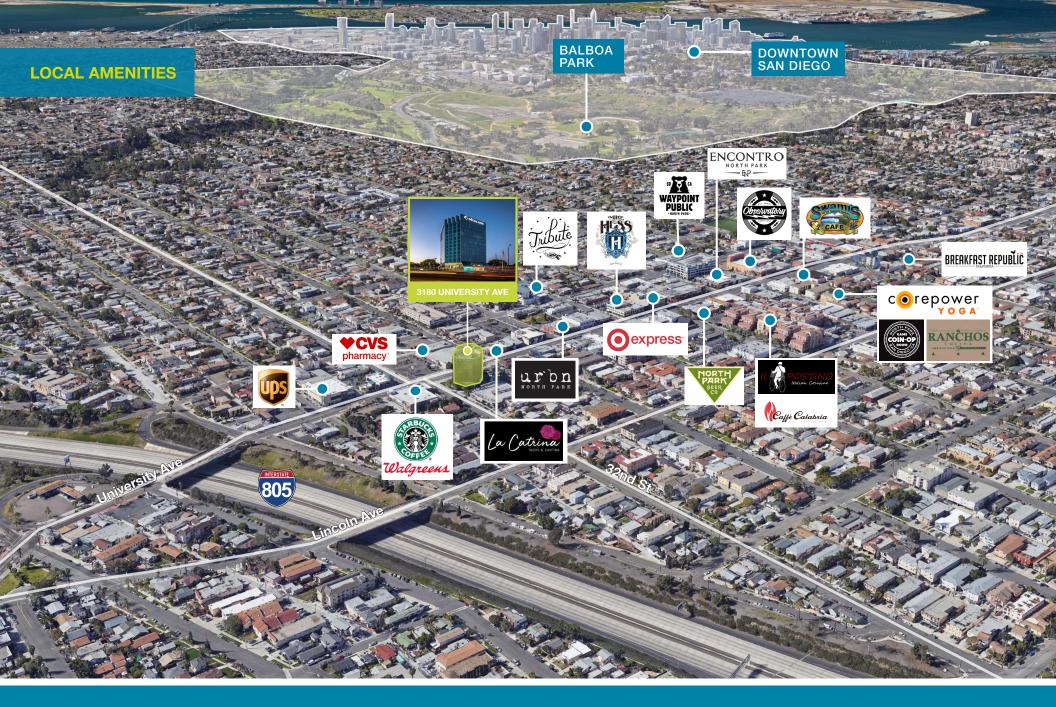

#### **PROJECT FEATURES**

Iconic North Park office building for lease

Abundant free parking

The HUB of North Park's most popular restaurants, banks, and other retail amenities

Cox, AT&T, CenturyLink Fiber available