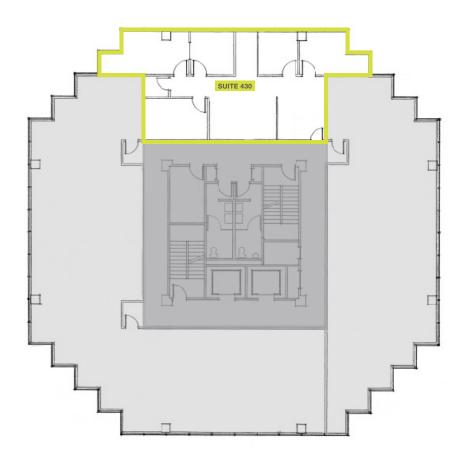

### AVAILABILITIES | 3180 UNIVERSITY AVE | FOURTH FLOOR

| SUITE | SIZE     | RENT                   | USE    | AVAILABILITY |
|-------|----------|------------------------|--------|--------------|
| 430   | 1,275 SF | \$2.65/SF Full Service | Office | Vacant       |