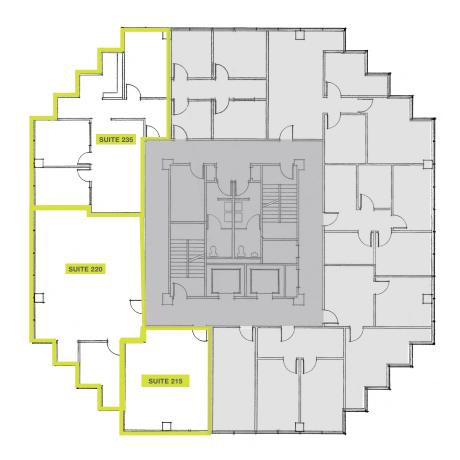

| SUITE | SIZE   | RENT                   | USE    | AVAILABILITY |
|-------|--------|------------------------|--------|--------------|
| 215   | 505 SF | \$2.65/SF Full Service | Office | 9/1/2019     |
| 220   | 985 SF | \$2.65/SF Full Service | Office | 9/1/2019     |
| 235   | 979 SF | \$2.65/SF Full Service | Office | 9/1/2019     |