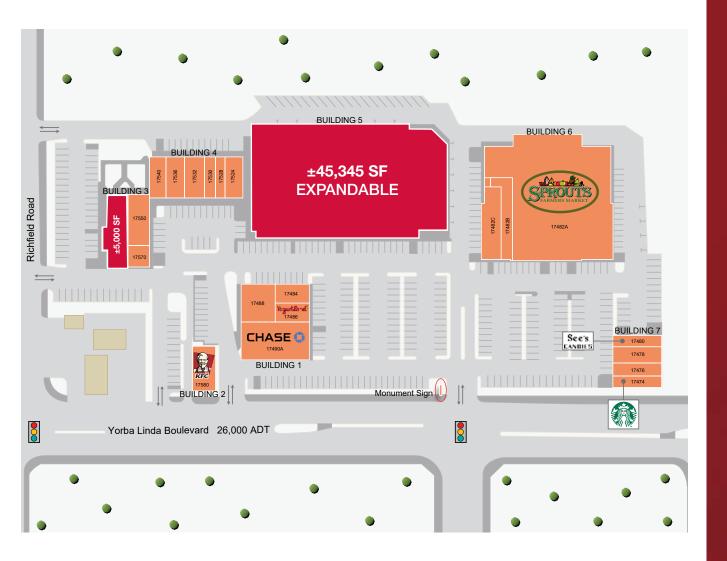

## **CURRENT AVAILABILITIES**

| STE.    | TENANT              | SF     |
|---------|---------------------|--------|
| 17484   | Fantastic Sams      | 1,200  |
| 17486   | Yogurtland          | 1,154  |
| 17488   | Kim's Taekwondo     | 1,890  |
| 17490A  | Chase Bank          | 4,396  |
| 17580   | KFC                 | 1,800  |
| 17550   | Montessori School   | 4,000  |
| 17568   | Available           | 5,000  |
| 17570   | Pawradise Grooming  | 1,010  |
| 17524   | Lemon Tree Massage  | 1,819  |
| 17528   | Edward Jones        | 900    |
| 17530   | Kumon               | 900    |
| 17532   | Veterinary Hospital | 1,800  |
| 17536   | Lemon Tree Salon    | 1,800  |
| 17540   | Dr. Thein, D.D.S.   | 1,200  |
| Bldg. 5 | Available           | 45,345 |
| 17482A  | Sprouts             | 27,116 |
| 17482B  | Bamboo Nail Salon   | 1,700  |
| 17482C  | O.C.Credit Union    | 3,076  |
| 17474   | Starbucks           | 1,300  |
| 17476   | Sport Clips         | 965    |
| 17478   | Dry Cleaner         | 1,287  |
| 17480   | See's Candies       | 975    |