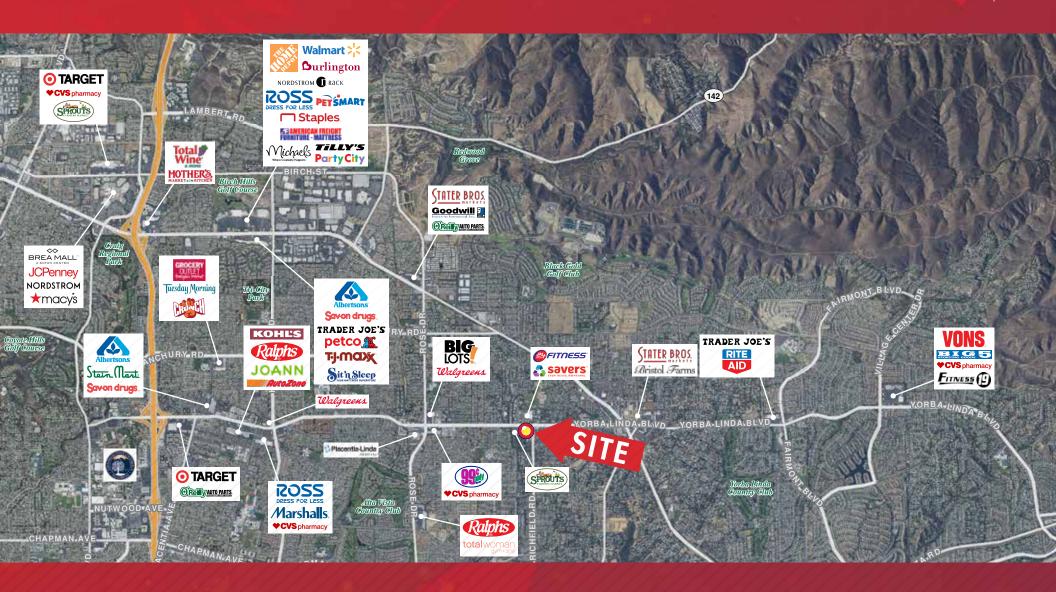

# VALLEY VIEW SHOPPING CENTER

TRADE AREA

17474-17568 YORBA LINDA BLVD. I YORBA LINDA, CA

The information contained herein has been obtained from sources deemed reliable but has not been verified and no guarantee, warranty or representation, either express or implied, is made with respect to such information. Terms of sale or lease and availability are subject to change or withdrawal without notice.