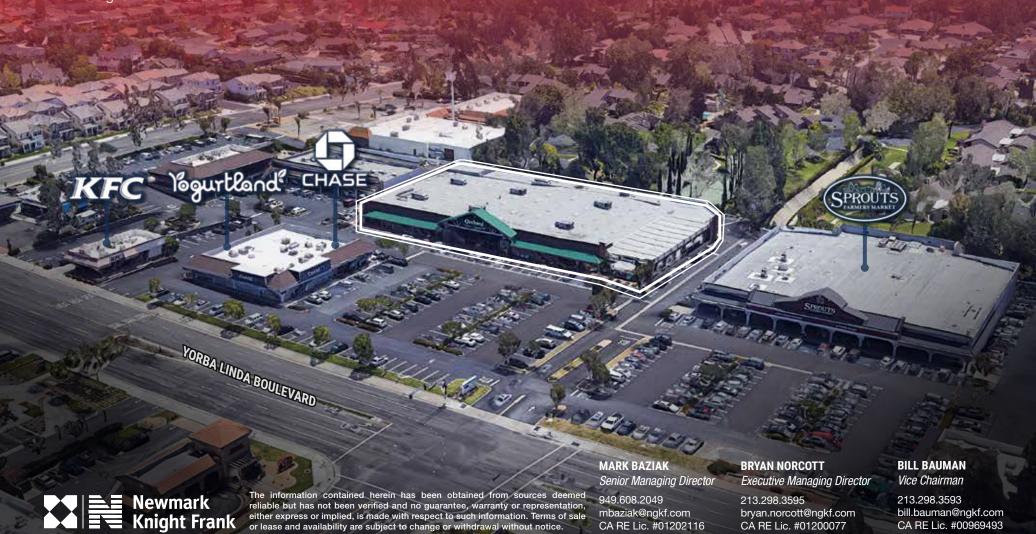

# **FOR LEASE** ± 45,345 SF **EXPANDABLE ANCHOR**

# VALLEY VIEW CENTER 17474 - 17568 YORBA LINDA BOULEVARD I YORBA LINDA, CA

## **PROPERTY HIGHLIGHTS**

- Centrally located in a growing market with amazing visibility, ample parking, easy access and signalized entrance.
- Surrounded by desirable demographics within well-established communities and near local points of interest.
- Anchored by Sprouts Farmer's Market, Chase Bank and KFC.

# VALLEY VIEW CENTER

17474-17568 YORBA LINDA BLVD. I YORBA LINDA, CA