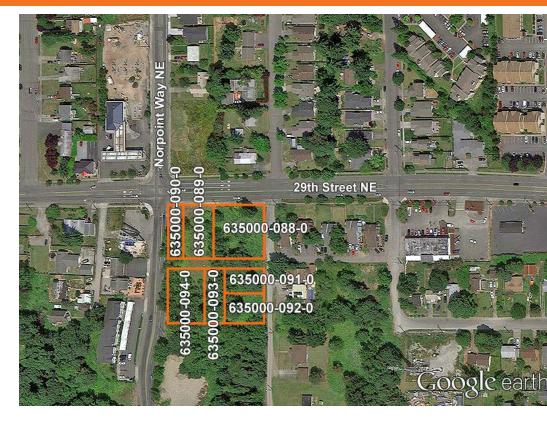

## Norpoint Way Development Land

SE Corner of Norpoint Way NE & 29th St NE Tacoma, WA

1.28 acres of developable land (55,756 SF)

Zoning: R-2

Currently zoned to accommodate 9 residential lots; Seller will provide time for buyer to re-zone to commercial

Good corner, lighted intersection

13,068 CPD on Norpoint Way NE & 29th Street NE

Seller financing available

Parcel numbers 6350000910, 6350000920, 6530000930, 6350000940, 6350000900, 6350000890, 6350000880