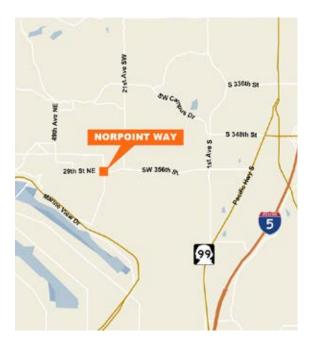

## For Sale

## Norpoint Way Development Land

SE Corner of Norpoint Way NE & 29th St NE Tacoma, WA

1.28 acres of developable land (55,756 SF)

Zoning: R-2

Currently zoned to accommodate 9 residential lots; Seller will provide time for buyer to re-zone to commercial

Good corner, lighted intersection

13,068 CPD on Norpoint Way NE & 29th Street NE

Seller financing available

Parcel numbers 6350000910, 6350000920, 6530000930, 6350000940, 6350000900, 6350000890, 6350000880

Price: \$389,000



## Location



## Contact

Tyler Stanek 253.722.1414 tstanek@kiddermathews.com

Rose Stanek 253.722.1420 rstanek@kiddermathews.com