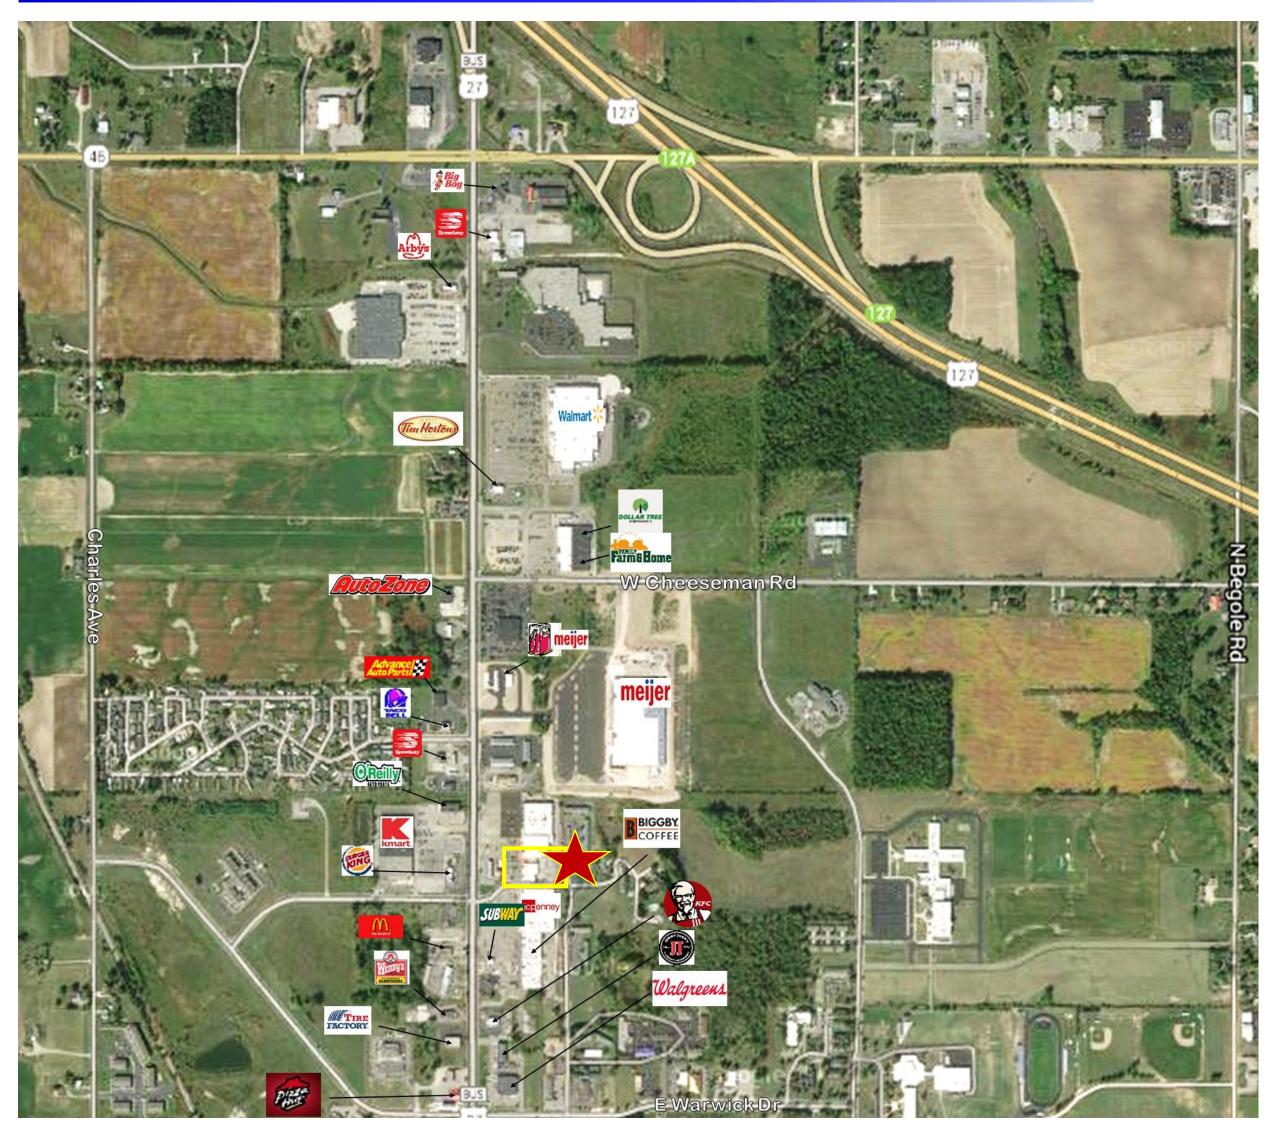

## **PROPERTY HIGHLIGHTS**

- Easy Access to I-27
- Located between Meijer & JCPenney

• Lease: \$8psf

## **PROPERTY HIGHLIGHTS**

- Great location in the Heart of Alma's Commercial District
- Nearby Retailers Include Family Farm & Home, Dollar Tree, Advanced Auto Parts & More