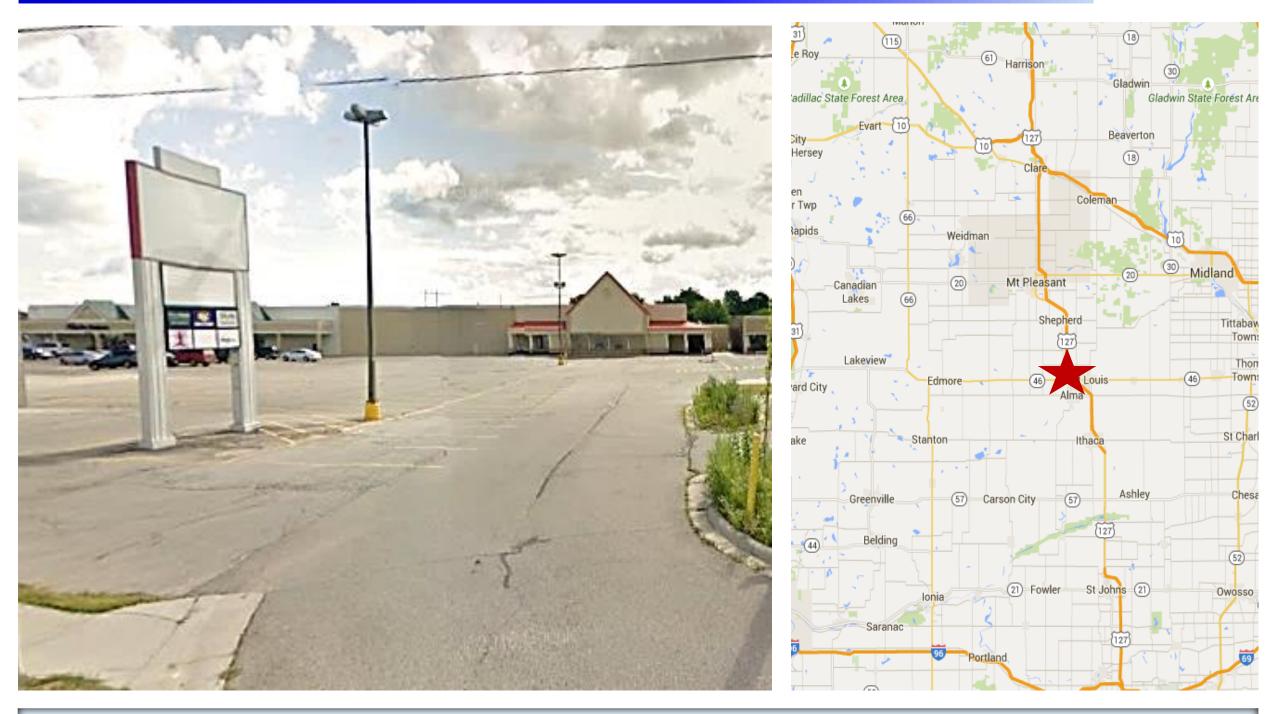

# FORMER GROCER FOR LEASE 1700 Wright Ave. Alma, Michigan

### AVAILABLE

• 42,928sf

LEASE TERMS

## **PROPERTY HIGHLIGHTS**

- Easy Access to I-27
- Located between Meijer & JCPenney

• Lease: \$8psf

## **PROPERTY HIGHLIGHTS**

- Great location in the Heart of Alma's Commercial District
- Nearby Retailers Include Family Farm & Home, Dollar Tree, Advanced Auto Parts & More