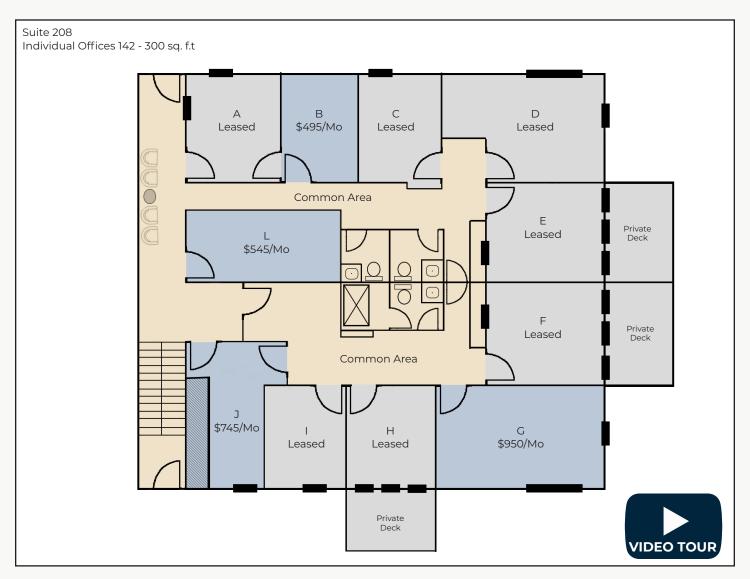

# **Peaceful South Boulder Office Space**

Available Space 142 - 300 sq. ft.

Lease Rate / Month Gross

\$495 - \$950 / Month

- Single Offices Available with Shared Waiting Area, Glass Entry, Kitchenette, New Restrooms, Shower & Wi-Fi
- Zoned for Medical & Professional Office, Therapy, Tech Companies & Legal with a Tenant Mix of Doctors, Therapists, Accountants, Attorneys & Others
- Lots of Free Parking & Easy Access from South Boulder Rd, Table Mesa & US 36 & Close to Table Mesa Park & Ride