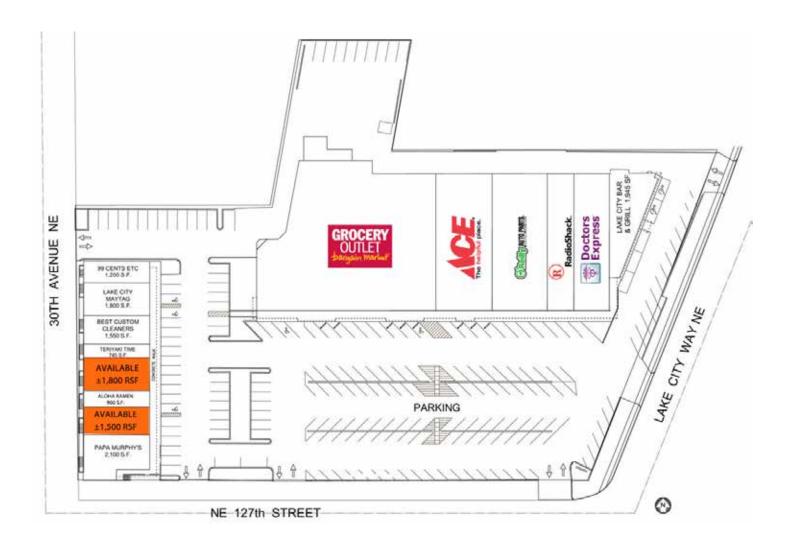

#### **Features**

1,500 SF and 1,800 SF spaces available

Traffic count on Lake City Way is 34,200 VPD

Anchor tenants are Grocery Outlet and Ace Hardware

Join Radio Shack, O'Reilly Auto Parts and Papa Murphy's in busy Lake City Center