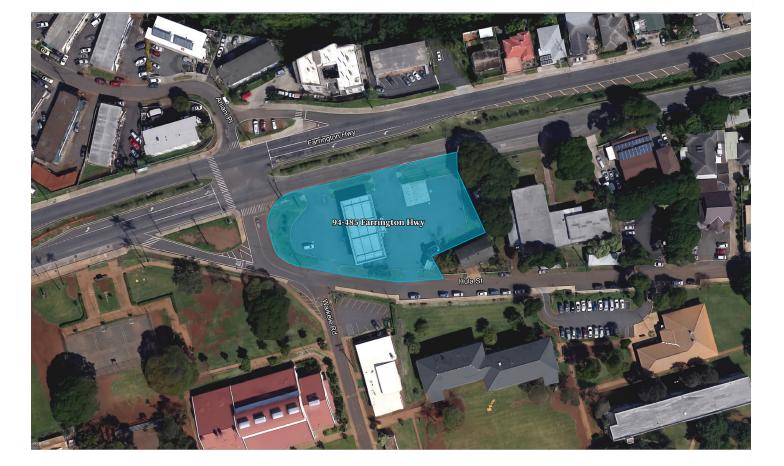

#### 94-485 FARRINGTON HIGHWAY

| Service Station #          | 98584                                          |
|----------------------------|------------------------------------------------|
| Address                    | 94-485 Farrington Highway<br>Waipahu, HI 96797 |
| ТМК                        | (1) 9-4-011-057                                |
| Tenure                     | Fee Simple                                     |
| Zoning                     | В-2                                            |
| Est. Store Size (sq. ft.)  | 954                                            |
| Est. Parcel Size (sq. ft.) | 33,849                                         |
| Est. Canopy Size (sq. ft.) | 3,268                                          |
| Hours of Operation         | 24 hours                                       |
| # of Dispensers            | 4                                              |
| Number of UST              | 3                                              |