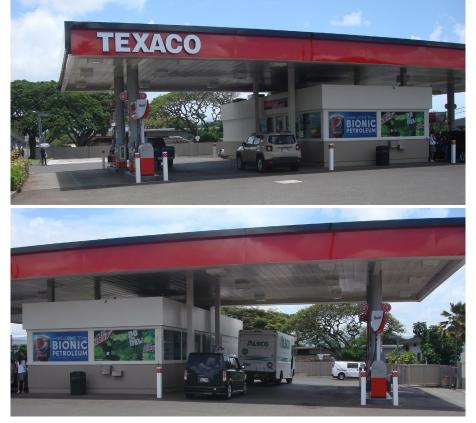

# THE OFFERING

The property offers an investor the opportunity to acquire a gas station run under the Texaco name. IES Retail, LLC intends to sign a new 20-year single tenant absolute NNN lease.

| Asking Price: | \$3,710,000 |
|---------------|-------------|
| Tenure:       | Fee Simple  |

#### 94-485 FARRINGTON HIGHWAY

| Service Station #          | 98584                                          |
|----------------------------|------------------------------------------------|
| Address                    | 94-485 Farrington Highway<br>Waipahu, HI 96797 |
| ТМК                        | (1) 9-4-011-057                                |
| Tenure                     | Fee Simple                                     |
| Zoning                     | В-2                                            |
| Est. Store Size (sq. ft.)  | 954                                            |
| Est. Parcel Size (sq. ft.) | 33,849                                         |
| Est. Canopy Size (sq. ft.) | 3,268                                          |
| Hours of Operation         | 24 hours                                       |
| # of Dispensers            | 4                                              |
| Number of UST              | 3                                              |