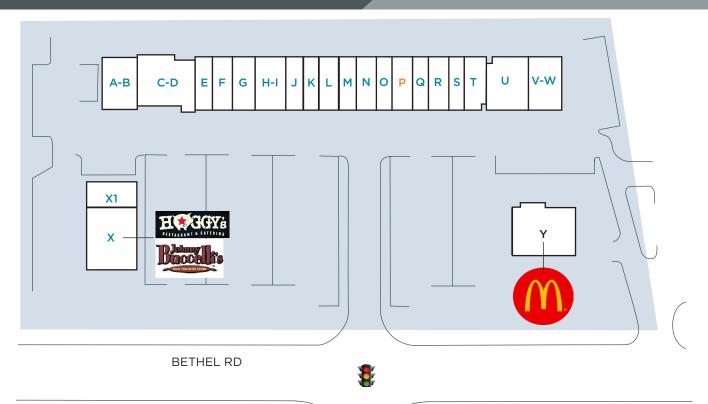

# **Chad Hamrick** 614.744.2033 DIRECT

614.228.5331 OFFICE CHamrick@castoinfo.com

250 Civic Center Drive, Suite 500 Columbus, Ohio 43215 www.castoinfo.com

| SPACE | TENANT                               | SIZE       |
|-------|--------------------------------------|------------|
| A-B   | Banana Leaf Indian Restaurant        | 2,400 s.f. |
| C-D   | APNA Bazaar Groceries & Halal Meat   | 3,620 s.f. |
| E     | Allstate Insurance                   | 900 s.f.   |
| F     | H&R Block                            | 1,200 s.f. |
| G     | L&T Nail Salon                       | 900 s.f.   |
| H-I   | Min-Ga Korean Restaurant             | 2,100 s.f. |
| J     | Central Ohio Pharmacy                | 1,200 s.f. |
| K     | Subway                               | 900 s.f.   |
| L     | Asian Traditions/Martial Arts Studio | 1,200 s.f. |
| М     | UBreaklFix                           | 900 s.f.   |
| N     | LaShish The Greek                    | 1,200 s.f. |

| SPACE | TENANT                                                 | SIZE       |
|-------|--------------------------------------------------------|------------|
| 0     | K-Town                                                 | 900 s.f.   |
| Р     | AVAILABLE                                              | 1,200 s.f. |
| Q     | Optimal Eyebrow Threading                              | 900 s.f.   |
| R     | Yi's Relaxation Station                                | 1,200 s.f. |
| S     | Damian's Custom Tailoring/Alterations                  | 900 s.f.   |
| Т     | Bamboo Thai Kitchen                                    | 1,180 s.f. |
| U     | KidSmiles Pediatric Dentistry                          | 2,400 s.f. |
| V-W   | Han Ma-Oom Market                                      | 2,420 s.f. |
| X1    | Vince's Muscle Shop                                    | 1,272 s.f. |
| Х     | Johnny Buccelli's and Hoggy's<br>Restaurant & Catering | 3,225 s.f. |
| Υ     | McDonald's                                             | 4,632 s.f. |

Tenant names, building sizes and shopping center configuration are subject to change.