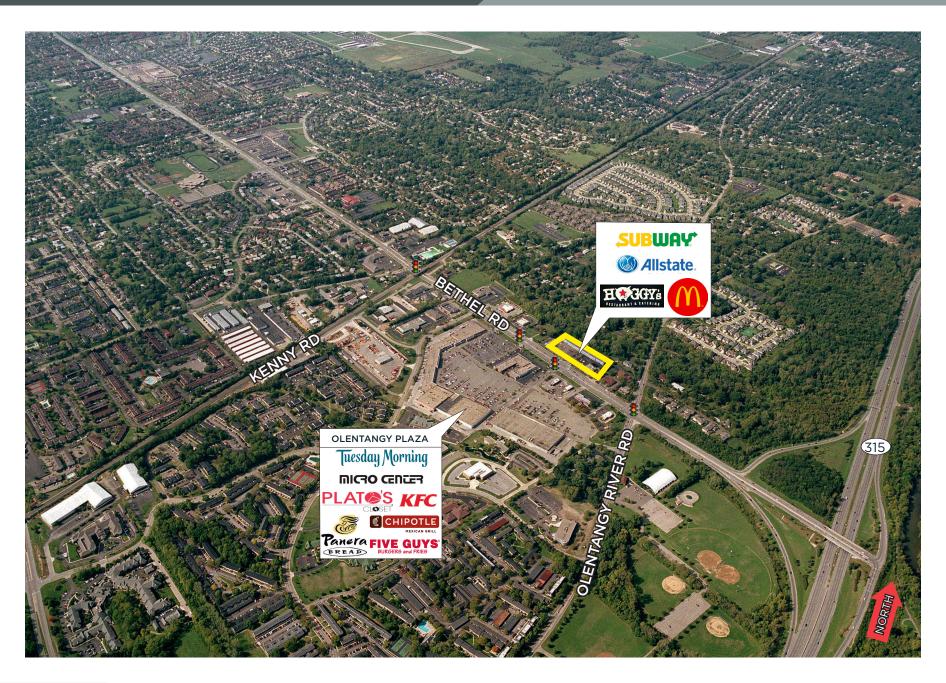

# OLENTANGY SQUARE | Columbus, Ohio

Olentangy Square is located on the northwest corner of Bethel Road and Olentangy River Road, approximately one-quarter mile west of the intersection of State Route 315 and Bethel Road. This strip shopping center with frontage on Bethel Road features a full glass storefront, maximum signage, and ample convenient parking. Within three miles of Olentangy Square, the average household income is nearly \$95,437 with more than 58% of households earning more than \$50,000 per year.

# **TRAFFIC COUNTS**

Bethel Road - 35.000 Olentangy River Road - 11,000 SR-315 - 125,060