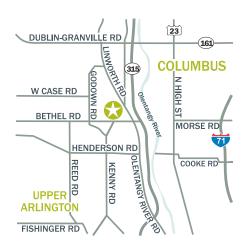

# OLENTANGY SQUARE | Columbus, Ohio

Olentangy Square is located on the northwest corner of Bethel Road and Olentangy River Road, approximately one-quarter mile west of the intersection of State Route 315 and Bethel Road. This strip shopping center with frontage on Bethel Road features a full glass storefront, maximum signage, and ample convenient parking. Within three miles of Olentangy Square, the average household income is nearly \$95,437 with more than 58% of households earning more than \$50,000 per year.

### **LOCATION**

Columbus, Ohio Northwest corner of Bethel Road and Olentangy River Road