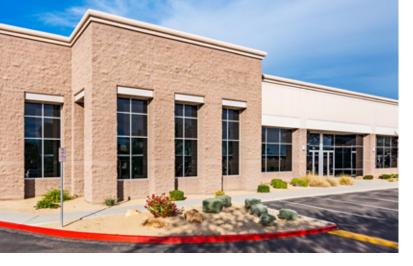

## WEST BUSINESS CENTER

1830, 1840 and 1850 N 95th Ave | Phoenix, AZ

## **BUILDING FEATURES**

÷

Three Single Story Office Buildings, 118,853 SF

4/1,000 parking, Abundant Covered, Reserved

Built in 2006, Quality Brick Exterior

Building and Monument Signage

Exterior Suite Entrances