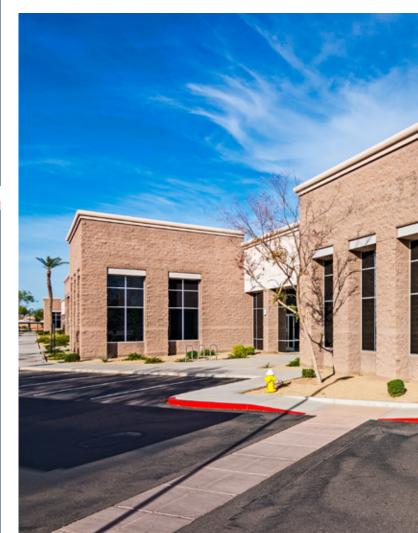

## WEST BUSINESS CENTER

1830, 1840 and 1850 N 95th Ave | Phoenix, AZ

## **BUILDING FEATURES**

÷

Three Single Story Office Buildings, 118,853 SF

4/1,000 parking, Abundant Covered, Reserved

Built in 2006, Quality Brick Exterior

Building and Monument Signage

Exterior Suite Entrances