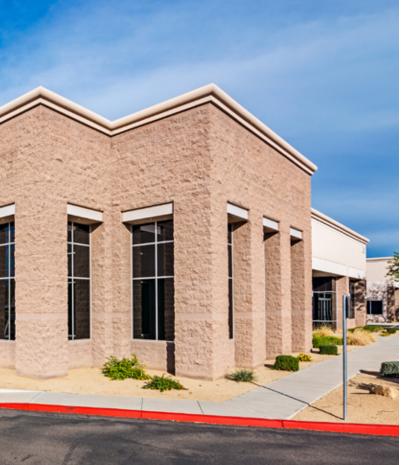

## WEST BUSINESS CENTER

1830, 1840 and 1850 N 95th Ave | Phoenix, AZ

## **BUILDING FEATURES**

÷

Three Single Story Office Buildings, 118,853 SF

4/1,000 parking, Abundant Covered, Reserved

Built in 2006, Quality Brick Exterior

Building and Monument Signage

Exterior Suite Entrances