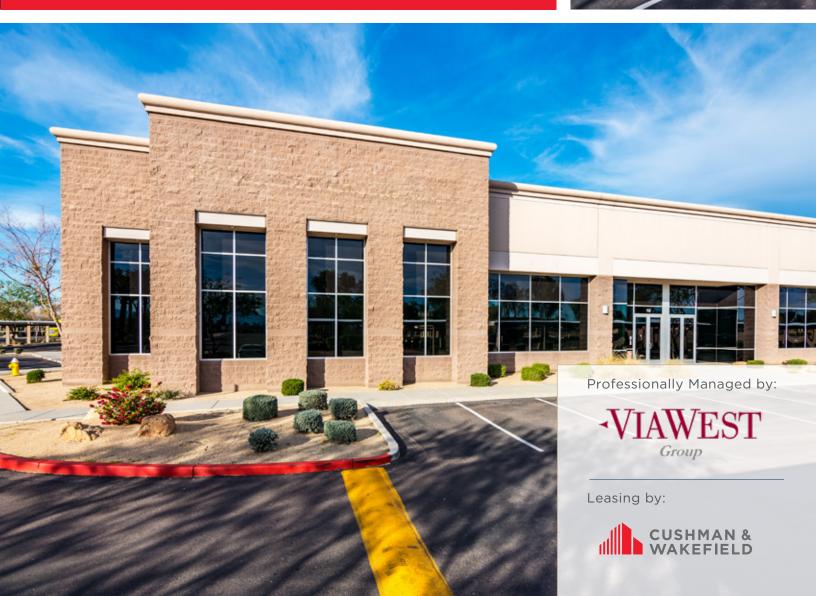

## WEST BUSINESS CENTER

1830, 1840 and 1850 N 95th Ave | Phoenix, AZ

## **BUILDING FEATURES**

÷

Three Single Story Office Buildings, 118,853 SF

4/1,000 parking, Abundant Covered, Reserved

Built in 2006, Quality Brick Exterior

Building and Monument Signage

Exterior Suite Entrances

Substantial Floor to Ceiling Deck Height

Cox & Century Link

Professionally Managed by ViaWest