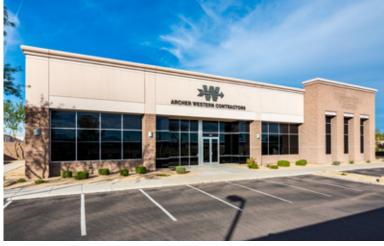

## WEST BUSINESS CENTER

1830, 1840 and 1850 N 95th Ave | Phoenix, AZ

## **BUILDING FEATURES**

÷

Three Single Story Office Buildings, 118,853 SF

4/1,000 parking, Abundant Covered, Reserved

Built in 2006, Quality Brick Exterior

Building and Monument Signage

Exterior Suite Entrances