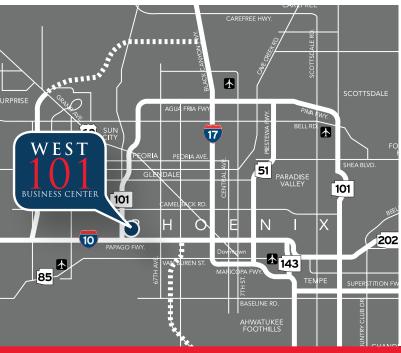

## THE LOCATION

| [Å] |  |
|-----|--|
|     |  |

Located at Loop 101 and I-10

Next to Courtyard Phoenix West

 $\frac{1}{2}$  Mile from Banner Estrella Hospital

Proximity to 1 Million SF of Retail Amenities