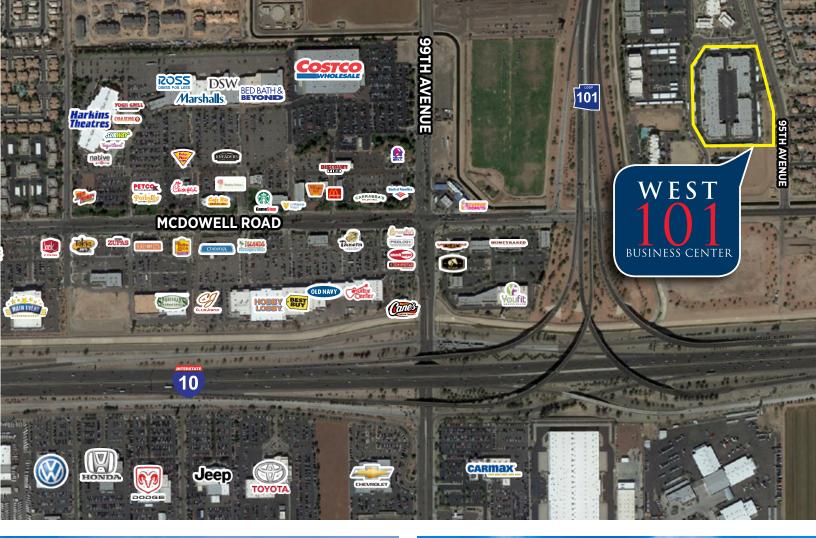

## THE LOCATION

| [Å] |  |
|-----|--|
|     |  |

Located at Loop 101 and I-10

Next to Courtyard Phoenix West

 $\frac{1}{2}$  Mile from Banner Estrella Hospital

Proximity to 1 Million SF of Retail Amenities

Strong Residential and Commercial Growth Area