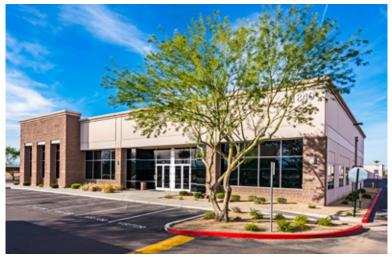

## WEST BUSINESS CENTER

1830, 1840 and 1850 N 95th Ave | Phoenix, AZ

## **BUILDING FEATURES**

÷

Three Single Story Office Buildings, 118,853 SF

4/1,000 parking, Abundant Covered, Reserved

Built in 2006, Quality Brick Exterior

Building and Monument Signage

Exterior Suite Entrances