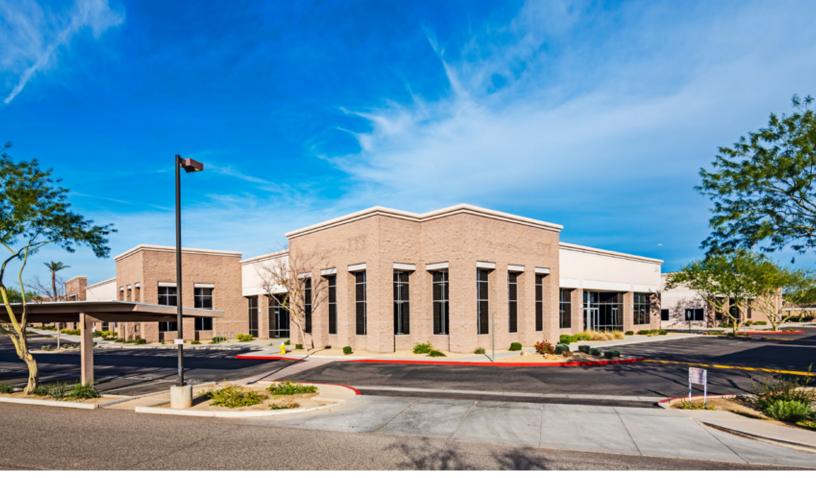

## **BUILDING FEATURES**

÷

Three Single Story Office Buildings, 118,853 SF

4/1,000 parking, Abundant Covered, Reserved

Built in 2006, Quality Brick Exterior

Building and Monument Signage

Exterior Suite Entrances