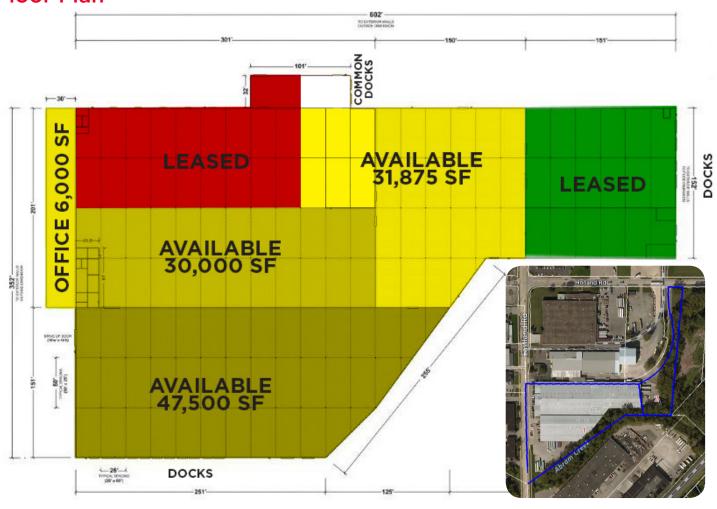

#### Floor Plan

Joseph V. Barna, SIOR Principal 216.525.1464 jbarna@crescorealestate.com

Paul DiVincenzo Vice President 216.525.1470 pdivincenzo@crescorealestate.com 3 Summit Park Drive Suite 200 Cleveland, Ohio 44131