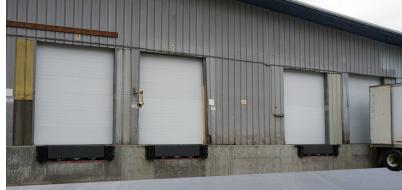

#### **Property Specifications**

| TOTAL SF       | 171,685 SF              |
|----------------|-------------------------|
| AVAILABLE SF   | 31,875 SF to 109,375 SF |
| INDUSTRIAL SF  | 109,375 SF              |
| LAND           | 7.5 acres               |
| CONSTRUCTED    | 1968                    |
| CONSTRUCTION   | Metal/Masonry           |
| CEILING HEIGHT | 16' - 24'               |
| DRIVE-IN DOORS | Three (3)               |
| DOCKS          | Fifteen (15)            |
| SPRINKLER      | Yes (wet & dry systems) |
| LIGHTING       | Fluorescent / LED       |
| HEAT           | Co Ray Vac              |
| ROOF           | Pitched                 |
| POWER          | 400A / 220/480V / 3P    |
| LEASE RATE     | \$3.50 Gross            |