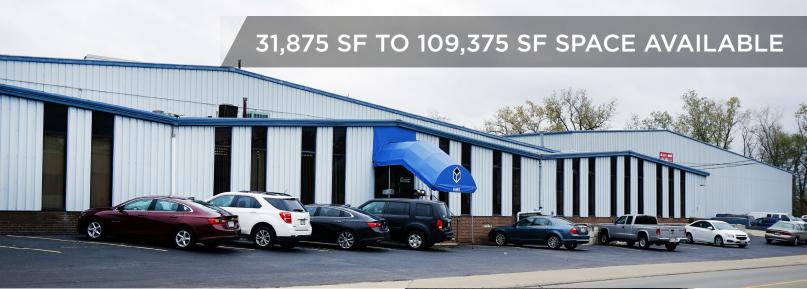

# 31,875 SF to 109,375 SF Industrial Space Available Lease Rate: \$3.50 Gross

Joseph V. Barna, SIOR

Principal 216.525.1464 jbarna@crescorealestate.com

#### **Property Specifications**

| TOTAL SF       | 171,685 SF              |
|----------------|-------------------------|
| AVAILABLE SF   | 31,875 SF to 109,375 SF |
| INDUSTRIAL SF  | 109,375 SF              |
| LAND           | 7.5 acres               |
| CONSTRUCTED    | 1968                    |
| CONSTRUCTION   | Metal/Masonry           |
| CEILING HEIGHT | 16' - 24'               |
| DRIVE-IN DOORS | Three (3)               |
| DOCKS          | Fifteen (15)            |
| SPRINKLER      | Yes (wet & dry systems) |
| LIGHTING       | Fluorescent / LED       |
| HEAT           | Co Ray Vac              |
| ROOF           | Pitched                 |
| POWER          | 400A / 220/480V / 3P    |
| LEASE RATE     | \$3.50 Gross            |