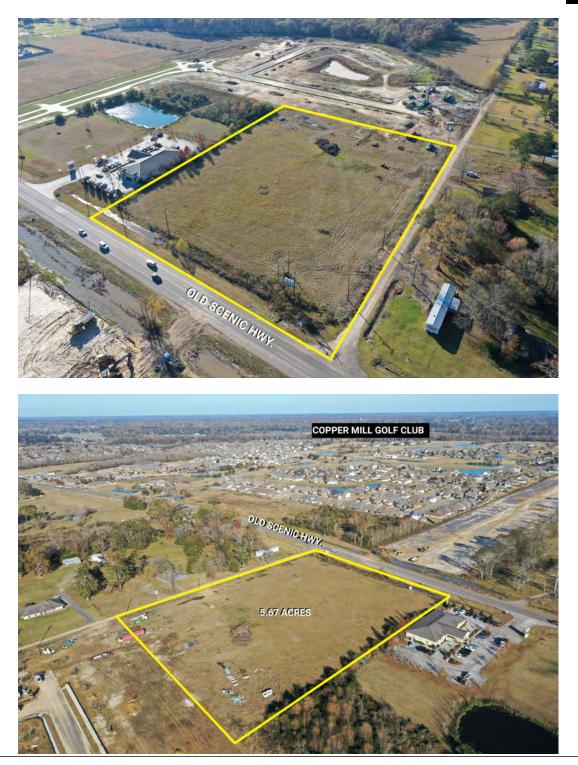

### **5.67 ACRES**

#### **PROPERTY HIGHLIGHTS**

- 5.67 Acres of Vacant Land Available for Sale
- PUD has been Approved, All Retention is Completed, All Utilities On-site
- Corner Lot on Corner of Zimmerman Rd. and Old Scenic Hwy.
- 270 Homes Planned for Neighboring Property
- Excellent location for Retail, Restaurant, Shopping Center, or Warehouse

# **5.67 ACRES OF VACANT LAND**

18991 OLD SCENIC HWY., ZACHARY, LA 70791

5.67 ACRES

# **5.67 ACRES OF VACANT LAND**

18991 OLD SCENIC HWY., ZACHARY, LA 70791

**5.67 ACRES** 