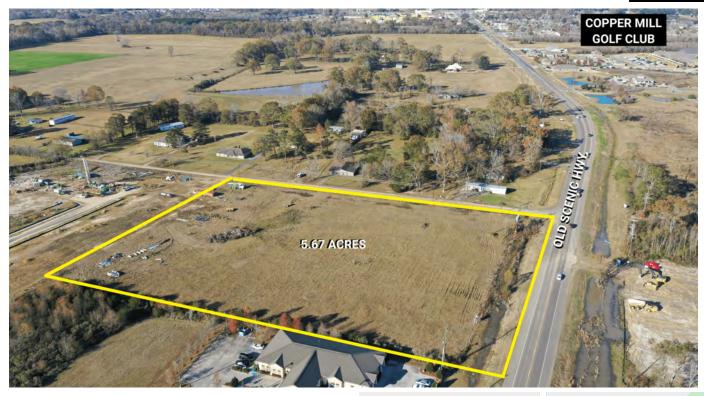

### **5.67 ACRES**

#### **PROPERTY HIGHLIGHTS**

- 5.67 Acres of Vacant Land Available for Sale
- PUD has been Approved, All Retention is Completed, All Utilities On-site
- Corner Lot on Corner of Zimmerman Rd. and Old Scenic Hwy.
- 270 Homes Planned for Neighboring Property
- Excellent location for Retail, Restaurant, Shopping Center, or Warehouse

# **5.67 ACRES OF VACANT LAND**

18991 OLD SCENIC HWY., ZACHARY, LA 70791

5.67 ACRES

# **5.67 ACRES OF VACANT LAND**

18991 OLD SCENIC HWY., ZACHARY, LA 70791

**5.67 ACRES** 