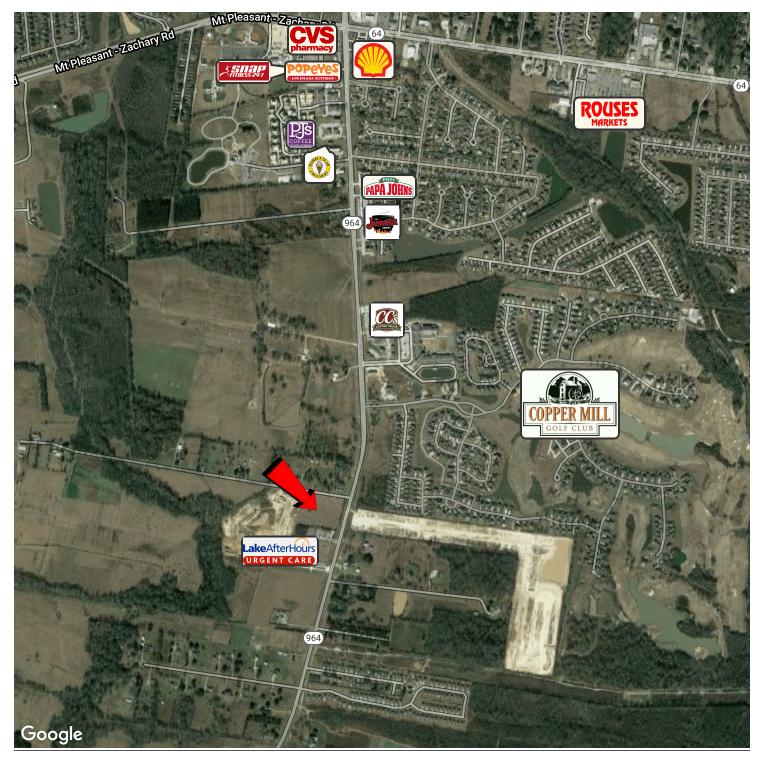

#### SAURAGE ROTENBERG COMMERCIAL REAL ESTATE, LLC

5135 Bluebonnet Boulevard Baton Rouge, LA 70809 225.766.0000 | sauragerotenberg.com

MATTHEW SHIRLEY

Associate Broker (D)225.907.5214 matthew@sr-cre.com

**RETAIL MAP** 

#### **PROPERTY HIGHLIGHTS**

- 5.67 Acres of Vacant Land Available for Sale
- PUD has been Approved, All Retention is Completed, All Utilities On-site
- Corner Lot on Corner of Zimmerman Rd. and Old Scenic Hwy.
- 270 Homes Planned for Neighboring Property
- Excellent location for Retail, Restaurant, Shopping Center, or Warehouse