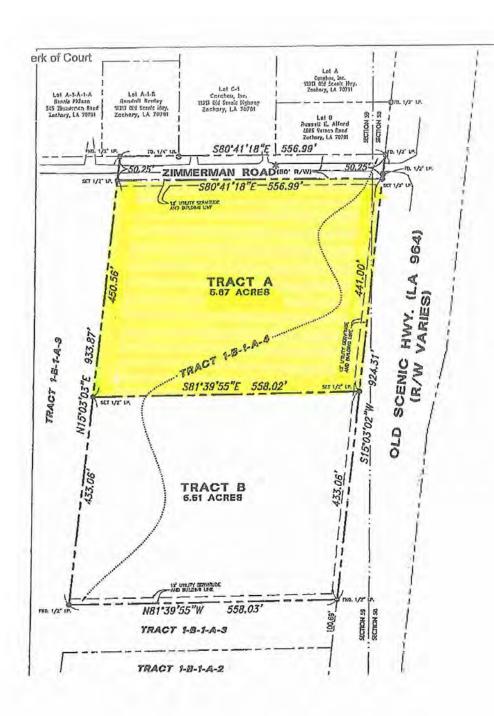

# **5.67 ACRES OF VACANT LAND**

18991 OLD SCENIC HWY., ZACHARY, LA 70791

5.67 ACRES

SURVEY

### **5.67 ACRES**

#### **PROPERTY HIGHLIGHTS**

- 5.67 Acres of Vacant Land Available for Sale
- PUD has been Approved, All Retention is Completed, All Utilities On-site
- Corner Lot on Corner of Zimmerman Rd. and Old Scenic Hwy.
- 270 Homes Planned for Neighboring Property
- Excellent location for Retail, Restaurant, Shopping Center, or Warehouse