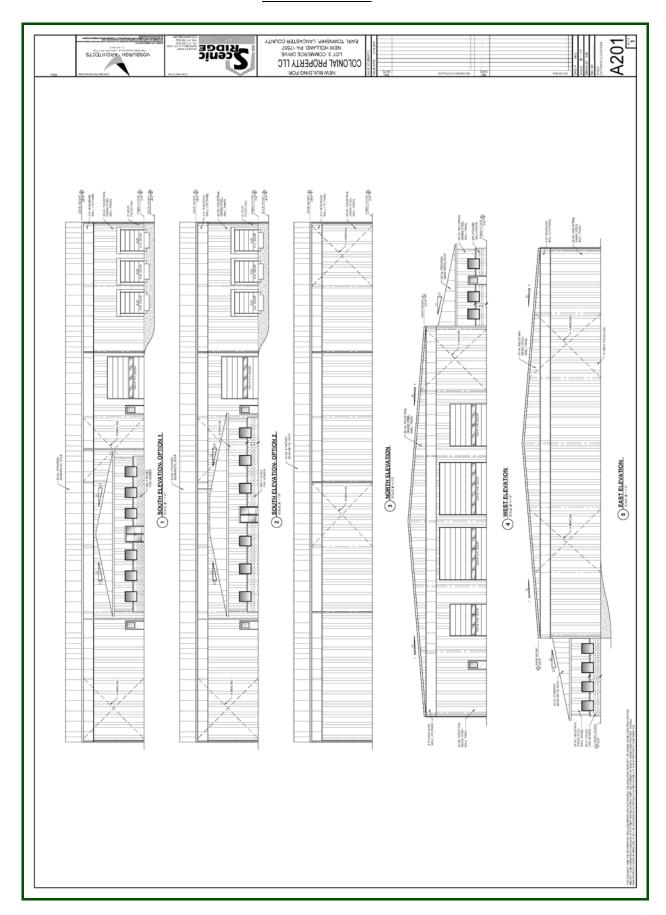

goods, and/or products involving conversion, assembly, or non-toxic chemical operations; wholesale distribution

of industrial products, among others.

Maximum Lot Coverage: Not more than eight percent (80%) shall be covered by buildings, parking

facilities, pedestrian ways, or other impervious areas.

Features: • Sprinkler system • 5 Overhead doors: 2:16' x 14', 2: 20' x 18' & 1: 12' x 14'

Standing seam metal roof
 6" Concrete floors

• 24' Ceiling height • 3 Loading docks: 8' x 8' with levelers

**Utilities:** Public water, sewer, natural gas and 3 phase electric

**HVAC:** <u>Warehouse:</u> Natural gas - Floor heat <u>Office:</u> Gas floor heat and heat pump

Lease Rate: \$5.25 PSF NNN

\*Building lay-out subject to change



## Site Plan



# <u>Aerial</u>



### **Elevation Plan**



### Floor Plan



## Office Plan





#### **Regional Map**



### **SCOTT D. BRADBURY**



1650 Crooked Oak Drive, Suite 310
Lancaster, PA 17601- 4279
scott@uscommercialrealty.net
(717) 735-6000 Office • (717) 606-6555 Cell

www.uscommercialrealty.net

Information concerning this offering is from sources deemed reliable, but no warranty is made as to the accuracy thereof and it is submitted subject to errors, omissions, change of price or other conditions, prior sale or lease or withdrawal without notice.