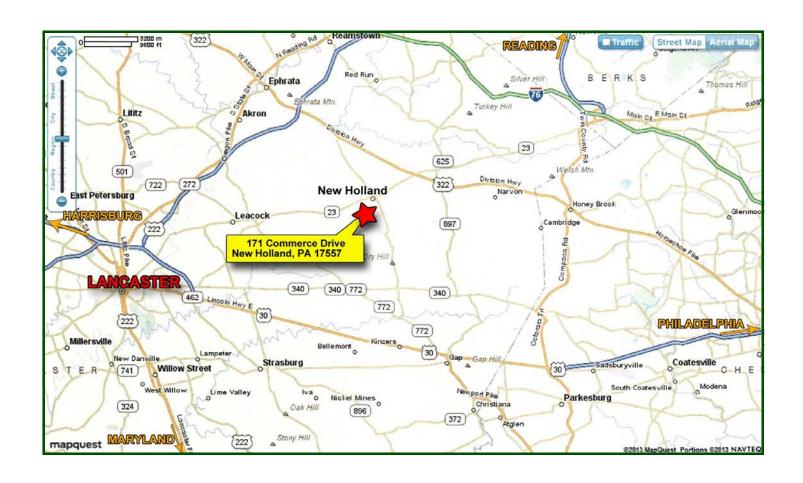

oxic chemical operations; wholesale distribution

of industrial products, among others.

Maximum Lot Coverage: Not more than eight percent (80%) shall be covered by buildings, parking

facilities, pedestrian ways, or other impervious areas.

Features: • Sprinkler system • 5 Overhead doors: 2:16' x 14', 2: 20' x 18' & 1: 12' x 14'

Standing seam metal roof
 6" Concrete floors

• 24' Ceiling height • 3 Loading docks: 8' x 8' with levelers

**Utilities:** Public water, sewer, natural gas and 3 phase electric

**HVAC:** <u>Warehouse:</u> Natural gas - Floor heat <u>Office:</u> Gas floor heat and heat pump

Lease Rate: \$5.25 PSF NNN

\*Building lay-out subject to change



## Site Plan



# <u>Aerial</u>



### **Elevation Plan**



### Floor Plan



## Office Plan





#### **Regional Map**



### **SCOTT D. BRADBURY**



1650 Crooked Oak Drive, Suite 310
Lancaster, PA 17601- 4279
scott@uscommercialrealty.net
(717) 735-6000 Office • (717) 606-6555 Cell

www.uscommercialrealty.net

Information concerning this offering is from sources deemed reliable, but no warranty is made as to the accuracy thereof and it is submitted subject to errors, omissions, change of price or other conditions, prior sale or lease or withdrawal without notice.