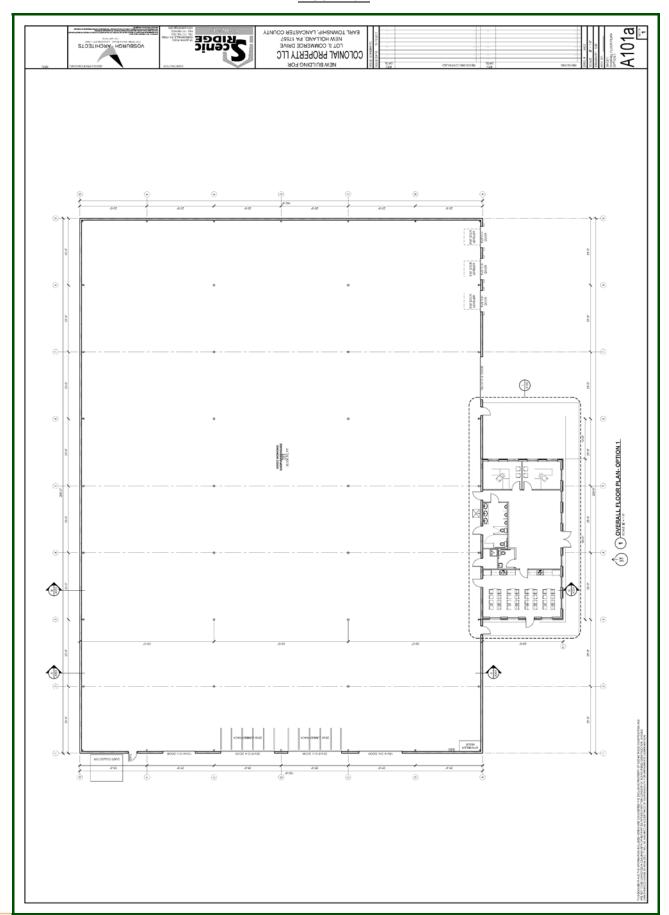

ucts involving conversion, assembly, or non-toxic chemical operations; wholesale distribution

of industrial products, among others.

Maximum Lot Coverage: Not more than eight percent (80%) shall be covered by buildings, parking

facilities, pedestrian ways, or other impervious areas.

Features: • Sprinkler system • 5 Overhead doors: 2:16' x 14', 2: 20' x 18' & 1: 12' x 14'

Standing seam metal roof
 6" Concrete floors

• 24' Ceiling height • 3 Loading docks: 8' x 8' with levelers

**Utilities:** Public water, sewer, natural gas and 3 phase electric

**HVAC:** <u>Warehouse:</u> Natural gas - Floor heat <u>Office:</u> Gas floor heat and heat pump

Lease Rate: \$5.25 PSF NNN

\*Building lay-out subject to change



## Site Plan



# <u>Aerial</u>



### **Elevation Plan**



### Floor Plan



## Office Plan





#### **Regional Map**



### **SCOTT D. BRADBURY**



1650 Crooked Oak Drive, Suite 310
Lancaster, PA 17601- 4279
scott@uscommercialrealty.net
(717) 735-6000 Office • (717) 606-6555 Cell

www.uscommercialrealty.net

Information concerning this offering is from sources deemed reliable, but no warranty is made as to the accuracy thereof and it is submitted subject to errors, omissions, change of price or other conditions, prior sale or lease or withdrawal without notice.