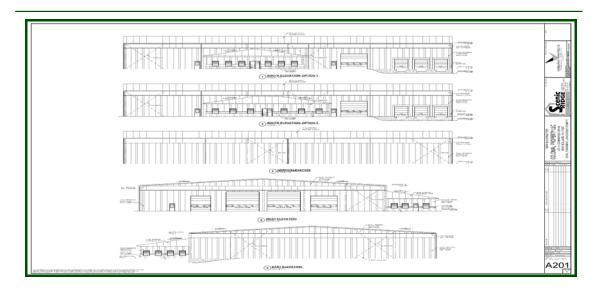

# **FOR LEASE**

#### ± 31.800 SF - WAREHOUSE 'TO BE BUILT'

#### **NEW DESIGN INDUSTRIAL PARK - NEW HOLLAND**



Location: 171 Commerce Drive, Earl Township, Lancaster County, New Holland, PA 17557

Distances to: Route 340  $\pm$  5.1 miles Route 23  $\pm$  1.0 miles Route 222  $\pm$ 11.7 miles

Route 322  $\pm$  3.5 miles Route 30  $\pm$  7.9 miles PA Turnpike  $\pm$ 11.9 miles

**Lot Size:** ± 2.55 Acres

Available SF: Warehouse: ± 30,000 SF Office/Showroom/Break-Room: ± 1,800 SF

**Zoning:** <u>I - Industrial District</u> - permitted uses include: Administrative office buildings; automobile, truck, boat,

farm equipment, and other motor vehicle sales, service, and repair facilities; grain and feed processing operations; laboratories for scientific or industrial research and development; mini-warehouses; industrial activities involving processing, production, repair, packaging, or testing of mate