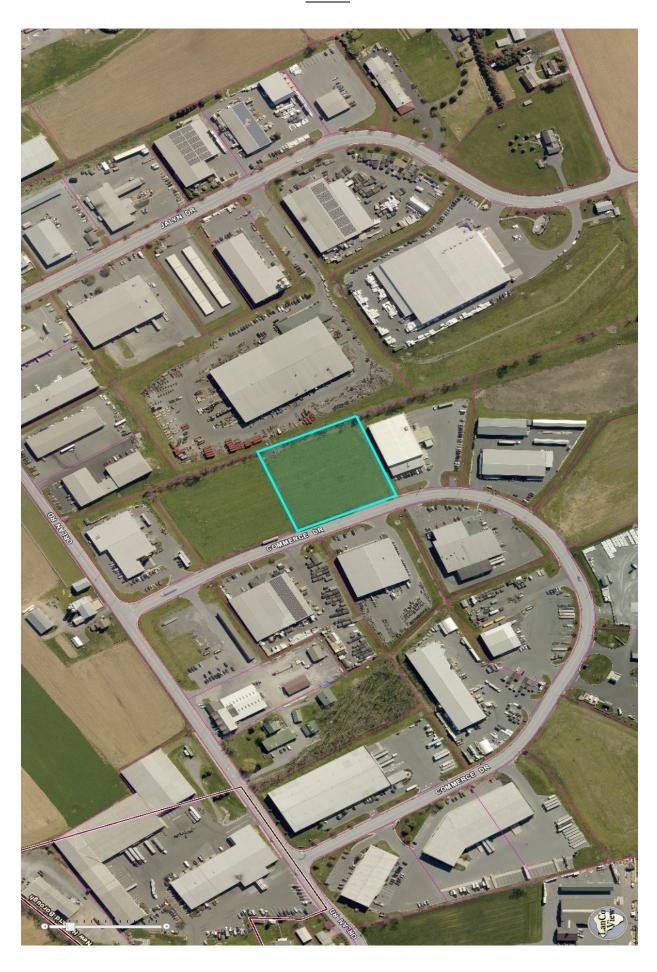

or testing of materials, goods, and/or products involving conversion, assembly, or non-toxic chemical operations; wholesale distribution

of industrial products, among others.

Maximum Lot Coverage: Not more than eight percent (80%) shall be covered by buildings, parking

facilities, pedestrian ways, or other impervious areas.

Features: • Sprinkler system • 5 Overhead doors: 2:16' x 14', 2: 20' x 18' & 1: 12' x 14'

Standing seam metal roof
 6" Concrete floors

• 24' Ceiling height • 3 Loading docks: 8' x 8' with levelers

**Utilities:** Public water, sewer, natural gas and 3 phase electric

**HVAC:** <u>Warehouse:</u> Natural gas - Floor heat <u>Office:</u> Gas floor heat and heat pump

Lease Rate: \$5.25 PSF NNN

\*Building lay-out subject to change



## Site Plan



# <u>Aerial</u>



### **Elevation Plan**



### Floor Plan



## Office Plan





#### **Regional Map**



### **SCOTT D. BRADBURY**



1650 Crooked Oak Drive, Suite 310
Lancaster, PA 17601- 4279
scott@uscommercialrealty.net
(717) 735-6000 Office • (717) 606-6555 Cell

www.uscommercialrealty.net

Information concerning this offering is from sources deemed reliable, but no warranty is made as to the accuracy thereof and it is submitted subject to errors, omissions, change of price or other conditions, prior sale or lease or withdrawal without notice.