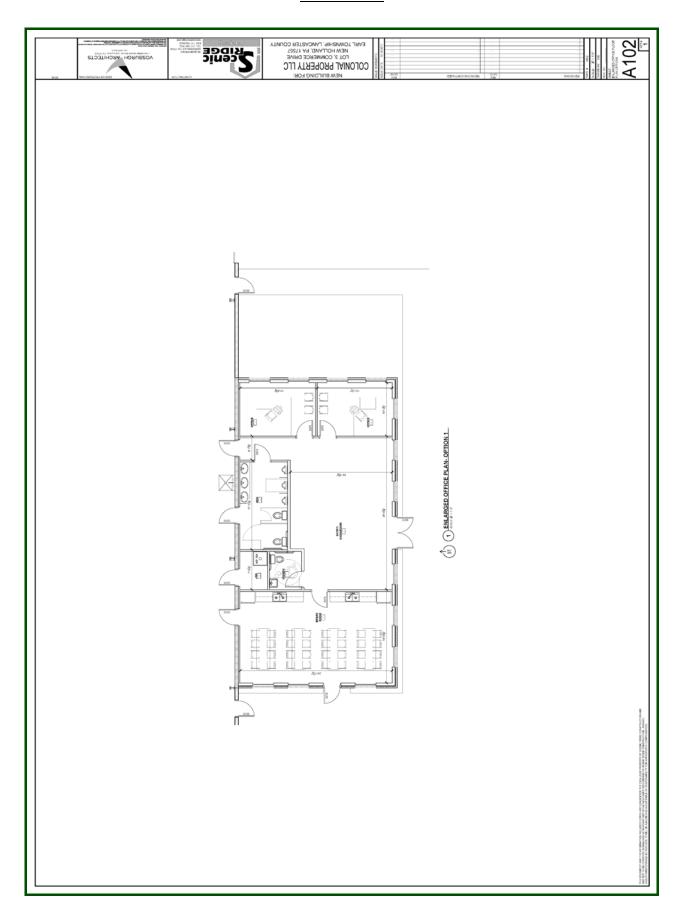

version, assembly, or non-toxic chemical operations; wholesale distribution

of industrial products, among others.

Maximum Lot Coverage: Not more than eight percent (80%) shall be covered by buildings, parking

facilities, pedestrian ways, or other impervious areas.

Features: • Sprinkler system • 5 Overhead doors: 2:16' x 14', 2: 20' x 18' & 1: 12' x 14'

Standing seam metal roof
 6" Concrete floors

• 24' Ceiling height • 3 Loading docks: 8' x 8' with levelers

**Utilities:** Public water, sewer, natural gas and 3 phase electric

**HVAC:** <u>Warehouse:</u> Natural gas - Floor heat <u>Office:</u> Gas floor heat and heat pump

Lease Rate: \$5.25 PSF NNN

\*Building lay-out subject to change



## Site Plan



# <u>Aerial</u>



### **Elevation Plan**



### Floor Plan



## Office Plan





#### **Regional Map**



### **SCOTT D. BRADBURY**



1650 Crooked Oak Drive, Suite 310
Lancaster, PA 17601- 4279
scott@uscommercialrealty.net
(717) 735-6000 Office • (717) 606-6555 Cell

www.uscommercialrealty.net

Information concerning this offering is from sources deemed reliable, but no warranty is made as to the accuracy thereof and it is submitted subject to errors, omissions, change of price or other conditions, prior sale or lease or withdrawal without notice.