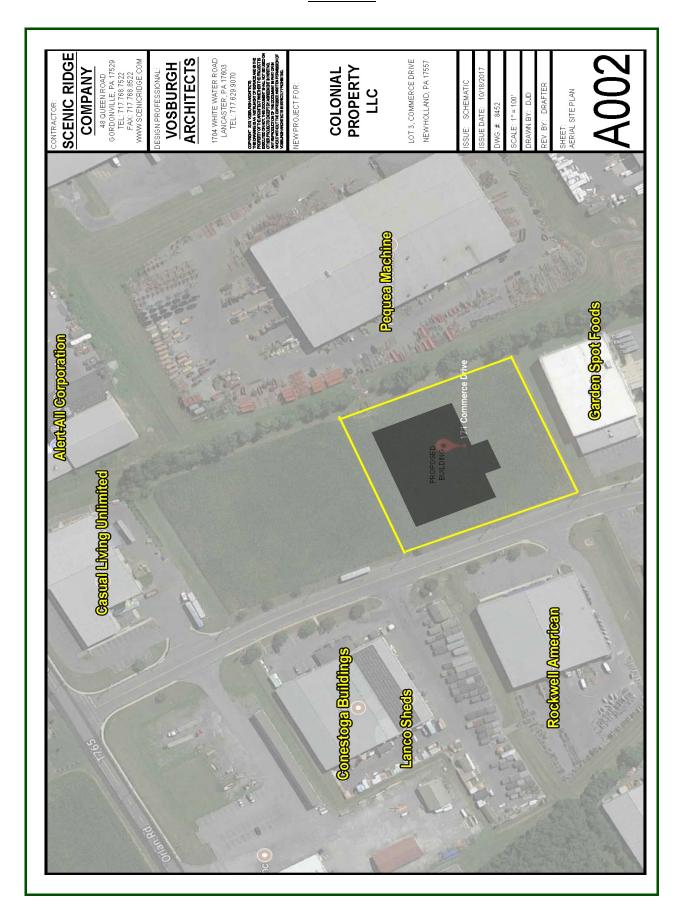

repair, packaging, or testing of materials, goods, and/or products involving conversion, assembly, or non-toxic chemical operations; wholesale distribution

of industrial products, among others.

Maximum Lot Coverage: Not more than eight percent (80%) shall be covered by buildings, parking

facilities, pedestrian ways, or other impervious areas.

Features: • Sprinkler system • 5 Overhead doors: 2:16' x 14', 2: 20' x 18' & 1: 12' x 14'

Standing seam metal roof
 6" Concrete floors

• 24' Ceiling height • 3 Loading docks: 8' x 8' with levelers

**Utilities:** Public water, sewer, natural gas and 3 phase electric

**HVAC:** <u>Warehouse:</u> Natural gas - Floor heat <u>Office:</u> Gas floor heat and heat pump

Lease Rate: \$5.25 PSF NNN

\*Building lay-out subject to change



## Site Plan



# <u>Aerial</u>



### **Elevation Plan**



### Floor Plan



## Office Plan





#### **Regional Map**



### **SCOTT D. BRADBURY**



1650 Crooked Oak Drive, Suite 310
Lancaster, PA 17601- 4279
scott@uscommercialrealty.net
(717) 735-6000 Office • (717) 606-6555 Cell

www.uscommercialrealty.net

Information concerning this offering is from sources deemed reliable, but no warranty is made as to the accuracy thereof and it is submitted subject to errors, omissions, change of price or other conditions, prior sale or lease or withdrawal without notice.