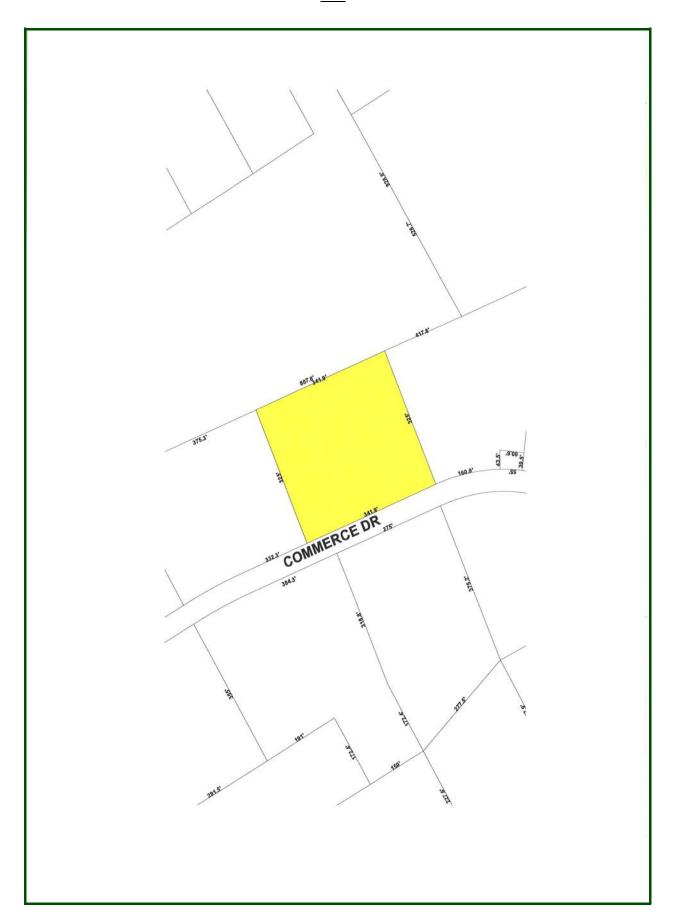

rsion, assembly, or non-toxic chemical operations; wholesale distribution

of industrial products, among others.

Maximum Lot Coverage: Not more than eight percent (80%) shall be covered by buildings, parking

facilities, pedestrian ways, or other impervious areas.

Features: • Sprinkler system • 5 Overhead doors: 2:16' x 14', 2: 20' x 18' & 1: 12' x 14'

Standing seam metal roof
 6" Concrete floors

• 24' Ceiling height • 3 Loading docks: 8' x 8' with levelers

**Utilities:** Public water, sewer, natural gas and 3 phase electric

**HVAC:** <u>Warehouse:</u> Natural gas - Floor heat <u>Office:</u> Gas floor heat and heat pump

Lease Rate: \$5.25 PSF NNN

\*Building lay-out subject to change



## Site Plan



# <u>Aerial</u>



### **Elevation Plan**



### Floor Plan



## Office Plan





#### **Regional Map**



### **SCOTT D. BRADBURY**



1650 Crooked Oak Drive, Suite 310
Lancaster, PA 17601- 4279
scott@uscommercialrealty.net
(717) 735-6000 Office • (717) 606-6555 Cell

www.uscommercialrealty.net

Information concerning this offering is from sources deemed reliable, but no warranty is made as to the accuracy thereof and it is submitted subject to errors, omissions, change of price or other conditions, prior sale or lease or withdrawal without notice.