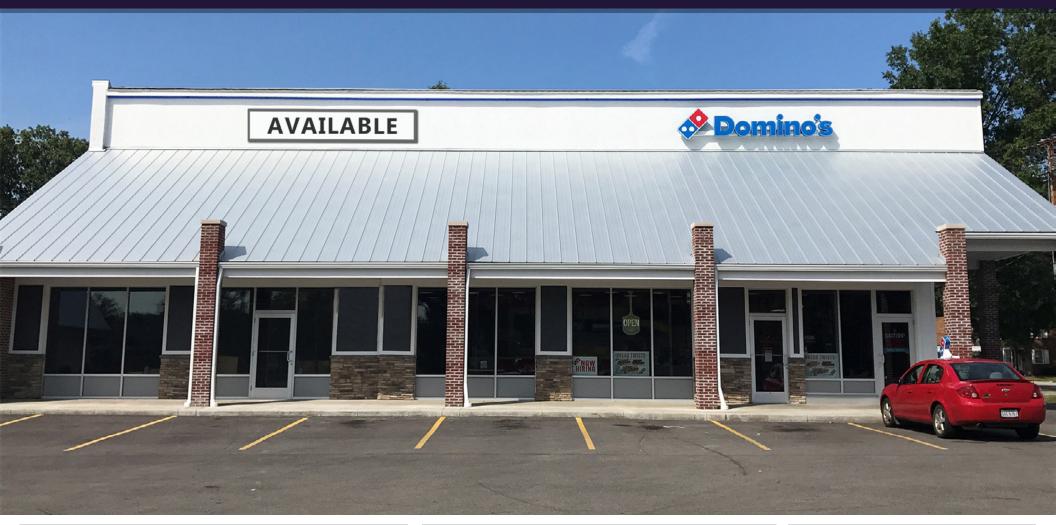

## **PROPERTY HIGHLIGHTS**

- Approximately 1,200 SF available next to Domino's Pizza
- Space is in "White Box" condition
- Property has a brand new facade, parking lot, and landscaping all completed in 2017
- Located at a signalized intersection with 18,000 VPD. Site is less than one mile south of Portage Crossings