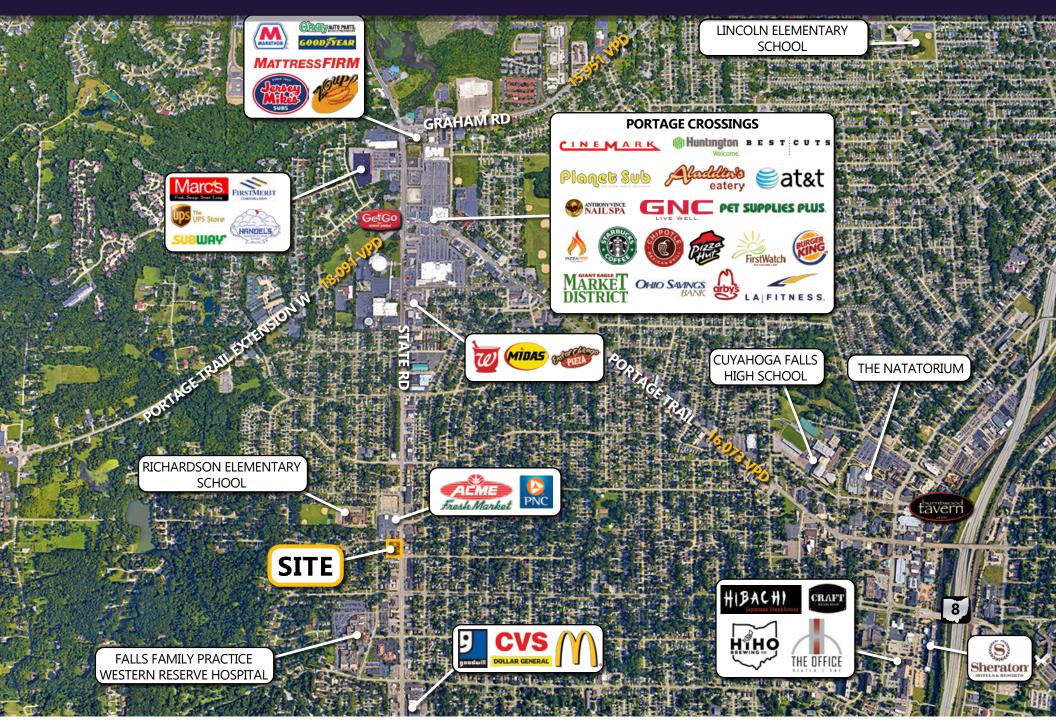

## **PROPERTY HIGHLIGHTS**

- Approximately 1,200 SF available next to Domino's Pizza
- Space is in "White Box" condition
- Property has a brand new facade, parking lot, and landscaping all completed in 2017
- Located at a signalized intersection with 18,000 VPD. Site is less than one mile south of Portage Crossings