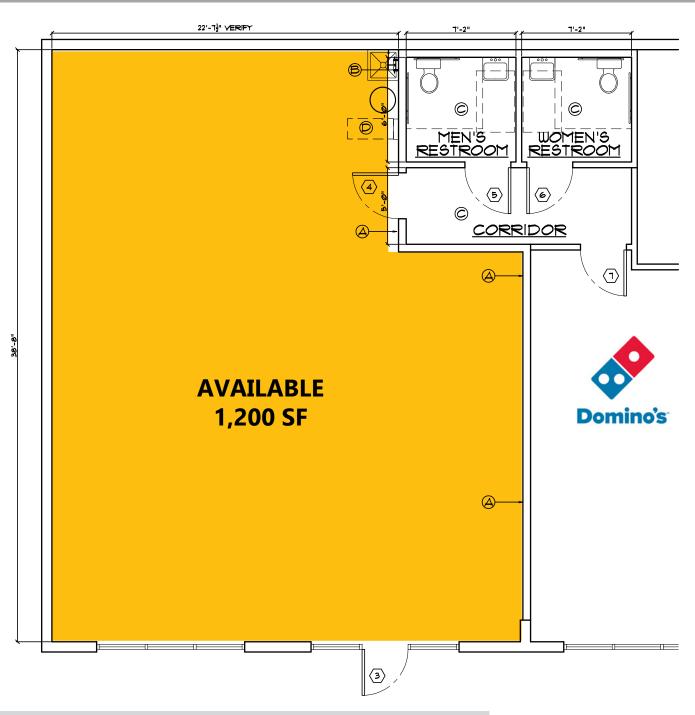

## **PROPERTY HIGHLIGHTS**

- Approximately 1,200 SF available next to Domino's Pizza
- Space is in "White Box" condition
- Property has a brand new facade, parking lot, and landscaping all completed in 2017
- Located at a signalized intersection with 18,000 VPD. Site is less than one mile south of Portage Crossings