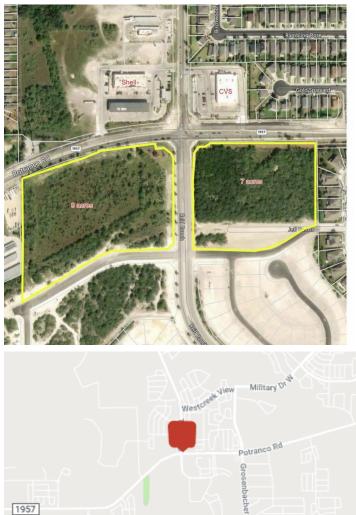

## **Overview/Comments**

Two commercial corners located at the signalized intersection of Potranco and Reid Ranch adjacent to Weston Oaks Subdivision.

汉

Map data ©2019 Google

COLGLAZIER PROPERTIES

**Property Contacts** 