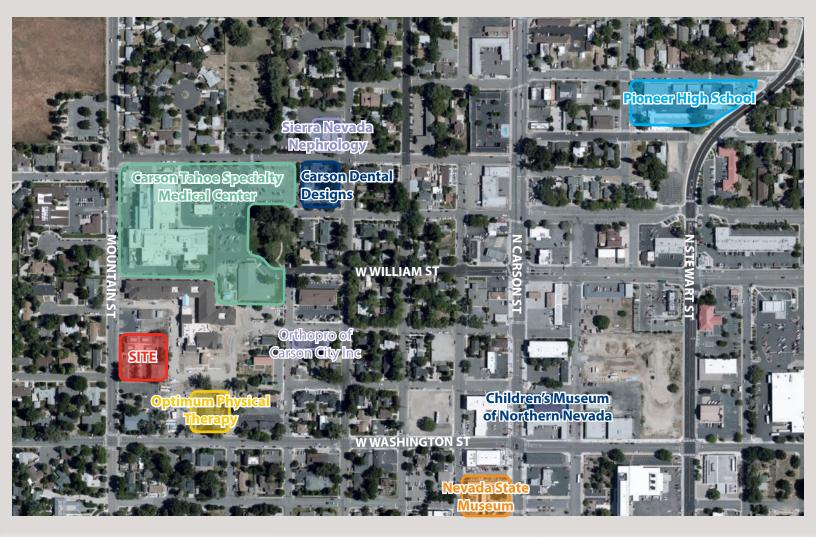

#### **Property Highlights**

The Mountain Street Professional Center is an updated complex that offers ample parking, well maintained grounds and existing office suites ready for occupancy for medical or professional use. The Mountain Street Professional Center is located in the heart of Carson City.