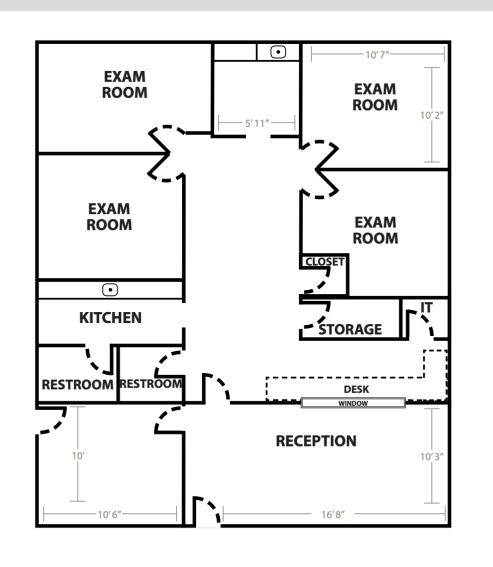

#### FLOOR PLAN

#### **SUITE 917**

1,276 ± SF

Disclaimer: Floor plans are intended to give a general indication of the proposed layout and are not drawn to scale .

DBA Avison Young Western Alliance Commercial Inc. | Independently Owned and Operated 6151 Lakeside Drive, Suite 1000 | Reno, NV 89511 avisonyoung.com