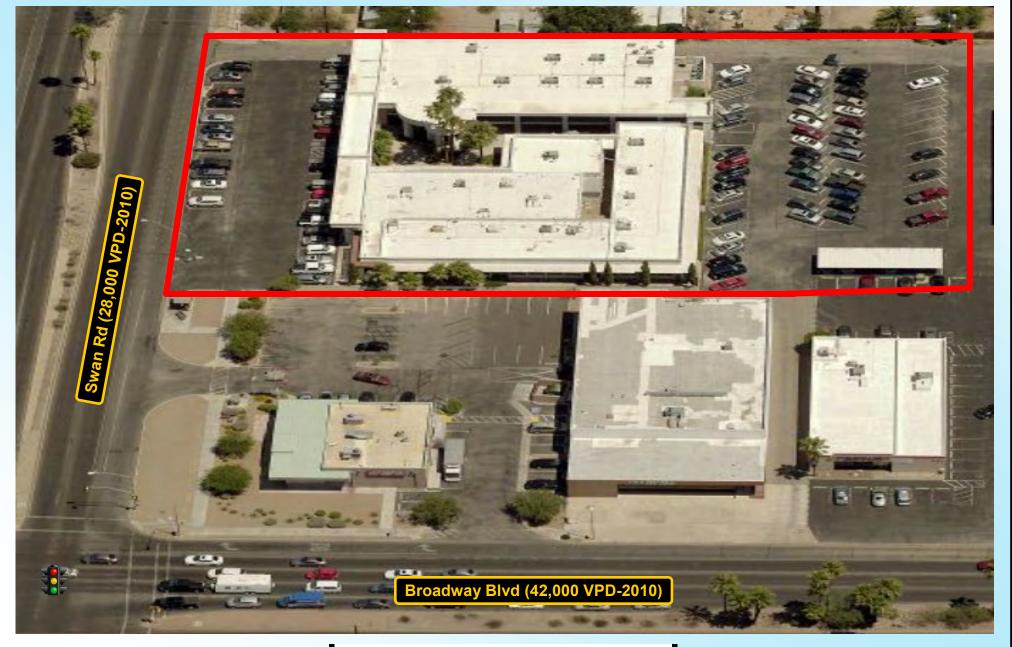

**TRAFFIC COUNTS: 70,000** Vehicles Per Day Swan Rd: **28,000** Broadway Blvd: **42,000** 

## Site Plan

NEC Swan Rd and Broadway Blvd. Tucson, Arizona Available Space Plans

NOT TO SCALE SUBJECT TO CHANGE

NEC Swan Rd and Broadway Blvd. Tucson, Arizona Aerial Photo

NOT TO SCALE SUBJECT TO CHANGE

NEC Swan Rd and Broadway Blvd. Tucson, Arizona