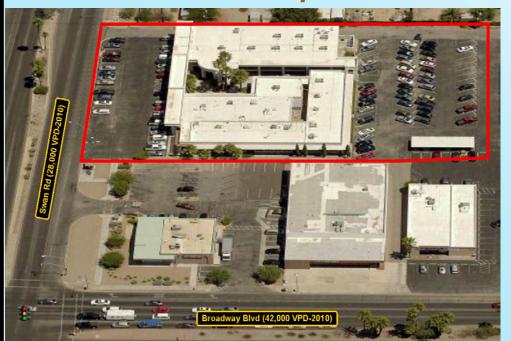

**TRAFFIC COUNTS: 70,000** Vehicles Per Day Swan Rd: **28,000** Broadway Blvd: **42,000** 

## Site Plan

NEC Swan Rd and Broadway Blvd. Tucson, Arizona Available Space Plans

NOT TO SCALE SUBJECT TO CHANGE

NEC Swan Rd and Broadway Blvd. Tucson, Arizona Aerial Photo

NOT TO SCALE SUBJECT TO CHANGE

NEC Swan Rd and Broadway Blvd. Tucson, Arizona