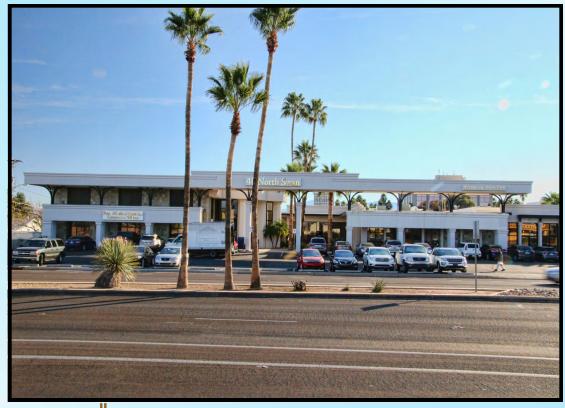

Forty North Swan Office Plaza is a ± 29,000 SF office building located just north of the NE corner of Swan Rd. and Broadway Blvd. This office building offers quality space at competitive prices.

This building is in a convenient and high profile location and features an abundance of parking with close proximity to public transportation.

# Forty North Swan Plaza

40 N. Swan Rd.

North of NEC of Swan Rd. & Broadway Blvd Tucson, Arizona

## Features:

- Located in Central Tucson in the Desired Broadway Corridor
- ✓ Newly Remodeled
- ✓ Frontage On Swan Rd.
- Located In The Broadway Corridor
- Covered Parking Available