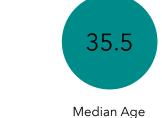

### **KEY FACTS**

121,504

Population

38.3

Median Age

\$39,667

Average Household Size Median Household Income