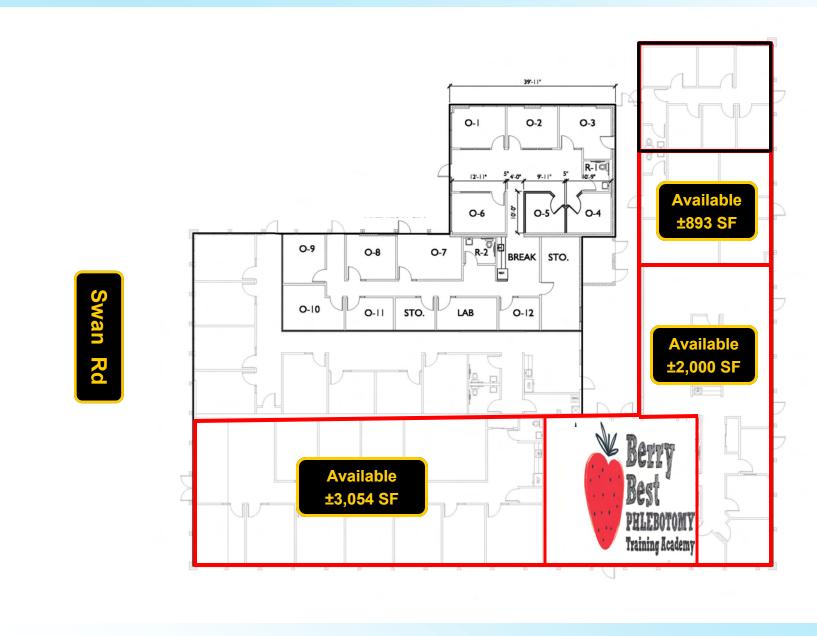

# Office Space Available:

±893 SF

±2,000 SF

±3,054 SF

From \$20.00 PSF

(Full Service, Less Janitorial)

## Site Plan

NEC Swan Rd and Broadway Blvd. Tucson, Arizona Available Space Plans

NOT TO SCALE SUBJECT TO CHANGE

NEC Swan Rd and Broadway Blvd. Tucson, Arizona Aerial Photo

NOT TO SCALE SUBJECT TO CHANGE

NEC Swan Rd and Broadway Blvd. Tucson, Arizona

## NEC Swan Rd and Broadway Blvd. Tucson, Arizona Current Tenant List

| Tenant                              | Suite # | Sq. Ft. |
|-------------------------------------|---------|---------|
| Pima Medical Institute              | 10      | 2,500   |
| Pima Medical Institute              | 20      | 1,849   |
| AVAILABLE                           | 118     | 3,054   |
| Pima Medical Institute              | 40-60   | 1,264   |
| Berry Best Phlebotomy<br>Training   | 44      | 1,200   |
| AVAILABLE                           | 45      | 2,000   |
| AVAILABLE                           | 112     | 893     |
| Interception Counseling<br>Services | 114     | 807     |
| Pima Medical Institute              | 100     | 15,210  |