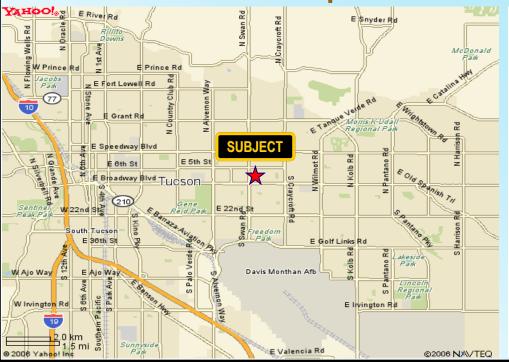

- Covered Parking Available

# Office Space Available:

±893 SF

±2,000 SF

±3,054 SF

From \$20.00 PSF

(Full Service, Less Janitorial)

# **Area Map**



# **Demographics 2020**

|                        | 1 Mile<br>Radius | 3 Mile<br>Radius | 5 Mile<br>Radius |
|------------------------|------------------|------------------|------------------|
| Population             | 13,947           | 121,504          | 278,985          |
| Average Family Income  | \$66,024         | \$57,169         | \$58,543         |
| Employees              | 10,129           | 72,570           | 185,572          |
| Retail<br>Expenditures | \$260 Million    | \$3 Billion      | \$5.5 Billion    |

**TRAFFIC COUNTS: 70,000** Vehicles Per Day Swan Rd: **28,000** Broadway Blvd: **42,000** 

## **Location Map**



## Site Plan



NEC Swan Rd and Broadway Blvd. Tucson, Arizona Available Space Plans



NOT TO SCALE SUBJECT TO CHANGE

NEC Swan Rd and Broadway Blvd. Tucson, Arizona Aerial Photo



NOT TO SCALE SUBJECT TO CHANGE

NEC Swan Rd and Broadway Blvd. Tucson, Arizona



NOT TO SCALE SUBJECT TO CHANGE

## NEC Swan Rd and Broadway Blvd. Tucson, Arizona Current Tenant List

| Tenant                              | Suite # | Sq. Ft. |
|-------------------------------------|---------|---------|
| Pima Medical Institute              | 10      | 2,500   |
| Pima Medical Institute              | 20      | 1,849   |
| AVAILABLE                           | 118     | 3,054   |
| Pima Medical Institute              | 40-60   | 1,264   |
| Berry Best Phlebotomy<br>Training   | 44      | 1,200   |
| AVAILABL