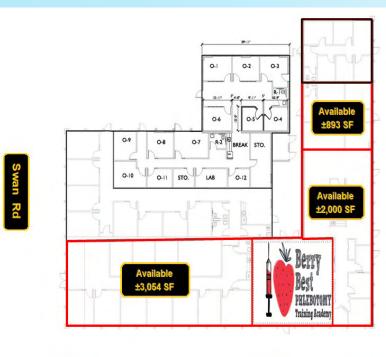

# Office Space Available:

±893 SF

±2,000 SF

±3,054 SF

From \$20.00 PSF

(Full Service, Less Janitorial)

## Site Plan

NEC Swan Rd and Broadway Blvd. Tucson, Arizona Available Space Plans

NOT TO SCALE SUBJECT TO CHANGE

NEC Swan Rd and Broadway Blvd. Tucson, Arizona Aerial Photo

NOT TO SCALE SUBJECT TO CHANGE

NEC Swan Rd and Broadway Blvd. Tucson, Arizona

## NEC Swan Rd and Broadway Blvd. Tucson, Arizona Current Tenant List

| Tenant                              | Suite # | Sq. Ft. |
|-------------------------------------|---------|---------|
| Pima Medical Institute              | 10      | 2,500   |
| Pima Medical Institute              | 20      | 1,849   |
| AVAILABLE                           | 118     | 3,054   |
| Pima Medical Institute              | 40-60   | 1,264   |
| Berry Best Phlebotomy<br>Training   | 44      | 1,200   |
| AVAILABLE                           | 45      | 2,000   |
| AVAILABLE                           | 112     | 893     |
| Interception Counseling<br>Services | 114     | 807     |
| Pima Medical Institute              | 100     | 15,210  |