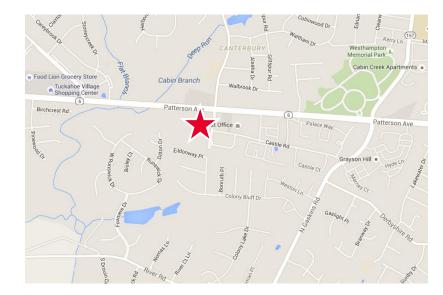

### **Property Features**

- Conveniently located on the corner of Patterson Ave & Pump Rd .
- Under new ownership •
- Generous parking in adjacent lot ٠
- Spacious floor plan

| Suites    |          |            |           |
|-----------|----------|------------|-----------|
|           | RSF      | Rate       | Available |
| Suite 201 | 1,129 SF | \$1,350/mo | 1/1/19    |