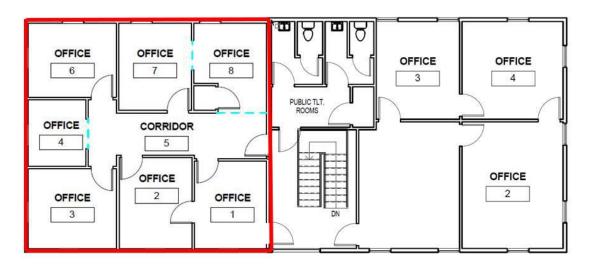

## **OFFICE FOR LEASE** 1006 Pump Road

Henrico County, VA

**SUITE 201\*** 1.129 SF

### **Property Features**

- Conveniently located on the corner of Patterson Ave & Pump Rd .
- Under new ownership •
- Generous parking in adjacent lot ٠
- Spacious floor plan

| Suites    |          |            |           |
|-----------|----------|------------|-----------|
|           | RSF      | Rate       | Available |
| Suite 201 | 1,129 SF | \$1,350/mo | 1/1/19    |