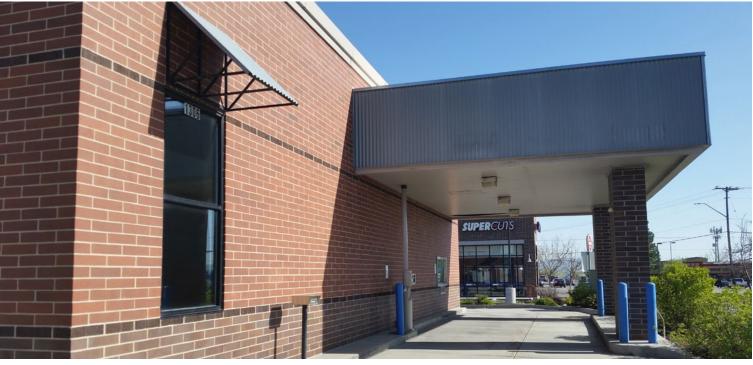

1306 East Woodland Avenue Millcreek City, 84106

West Side of Building: Excellent visibility from Richmond Street and Harmons.

Covered Patio Area: Garage roll up door could be installed to create a covered patio area.