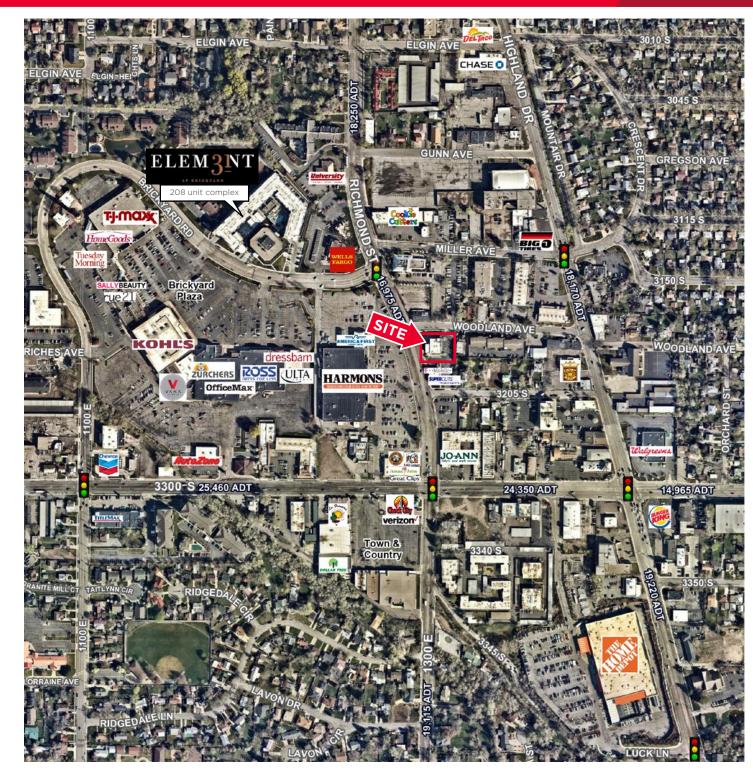

## **Property Information**

- 3,350 SF (can be demised)
- \$24.00 PSF + NNN
- NNN est. \$7.00 PSF
- Excellent visibility from Richmond street & Harmons
- Strong retail trade area
- Surrounding businesses include:

1306 East Woodland Avenue Millcreek City, 84106

West Side of Building: Excellent visibility from Richmond Street and Harmons.

Covered Patio Area: Garage roll up door could be installed to create a covered patio area.