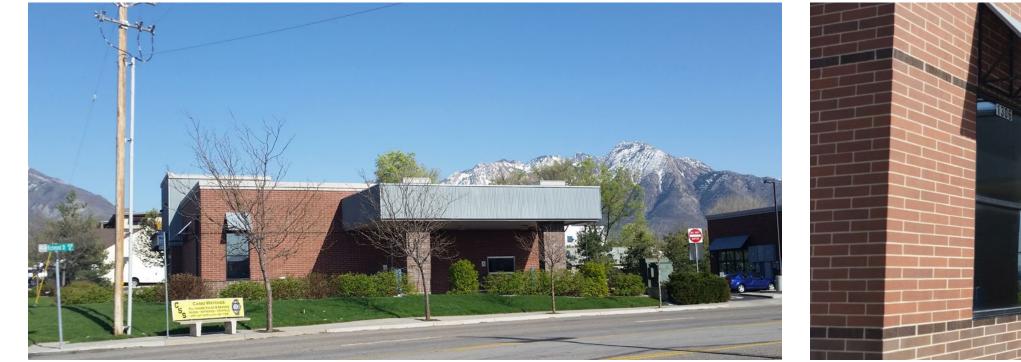

dAve)

## Millcreek Retail- Free Standing Building 1306 East Woodland Avenue

## **2016 Demographics**

|                    | 1 Mile   | 3 Mile   | 5 Mile   |
|--------------------|----------|----------|----------|
| Daytime Population | 7,695    | 95,291   | 281,578  |
| Population         | 18,614   | 156,270  | 323,316  |
| Median Age         | 35.5     | 34.7     | 33.8     |
| Median Income      | \$57,076 | \$55,410 | \$52,704 |
| Average Income     | \$72,307 | \$75,308 | \$74,025 |

Source: U.S. Census Bureau, Census 2010 Data. Esri forecasts for 2015 and 2020.

JOANN



170 South Main Street Suite 1600 Salt Lake City, UT 84101 Main +1 801 322 2000 Fax +1 801 322 2040 comre.com



FOR LEASE Millcreek Retail- Free Standing Building

1306 East Woodland Avenue Millcreek City, 84106



West Side of Building: Excellent visibility from Richmond Street and Harmons.



Covered Patio Area: Garage roll up door could be installed to create a covered patio area.



East Side of Building: Could be converted to a patio area.