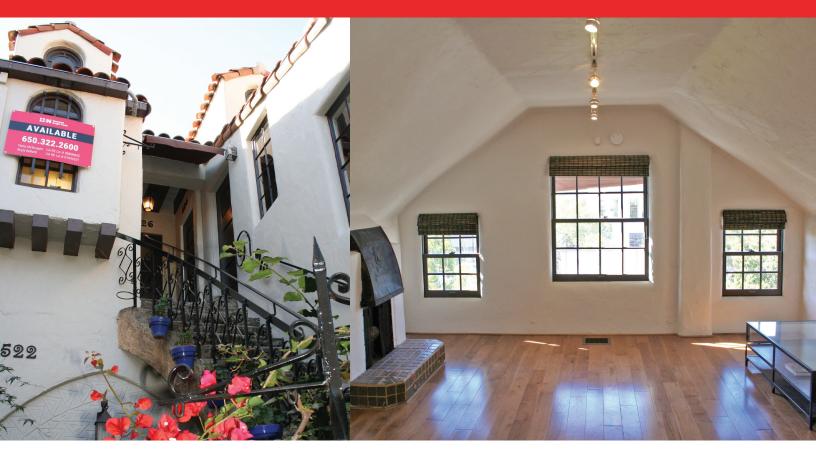

## **Downtown Palo Alto Jewel Box Office For Lease** 526 Ramona Street

Palo Alto, CA

### Property Size: ±900 SF

As exclusive agents, we are pleased to offer the following space:

- Penthouse suite
- Located in the heart of Downtown Palo Alto 1/2 block off of University Avenue
- Immediate access to numerous restaurants, coffee shops, banks and more
- ♦ ±0.2 miles to University Avenue Caltrain station (Bullet Stop)
- ◆ ±0.5 miles to Stanford University
- Mix of open space and offices
- Ready to occupy immediately