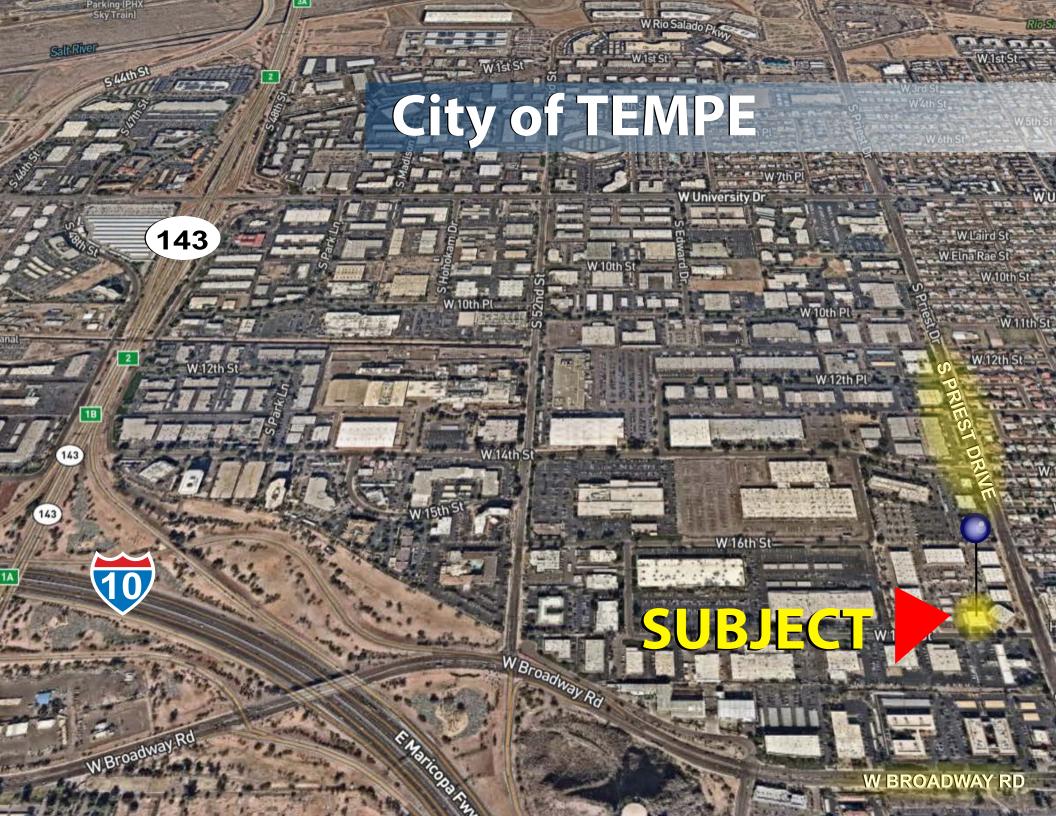

# 1658 S Priest Drive Office Space ±8,338 sf

Tempe, Arizona 85281 FOR SALE - MOTIVATED SELLER!

#### **NOT TO SCALE**

All information furnished regarding property for sale, rental or financing is from sources deemed reliable, but no warranty or representation is made to the accuracy thereof and same is submitted to errors, omissions, change of price, rental or other conditions, prior to sale, lease or financing or withdrawal without notice. No liability of any kind is to be imposed on the broker herein. This information has been secured from sources deemed reliable, however, we make no warranties as to its accuracy.

## 1658 S Priest Drive | Tempe, Arizona 85281