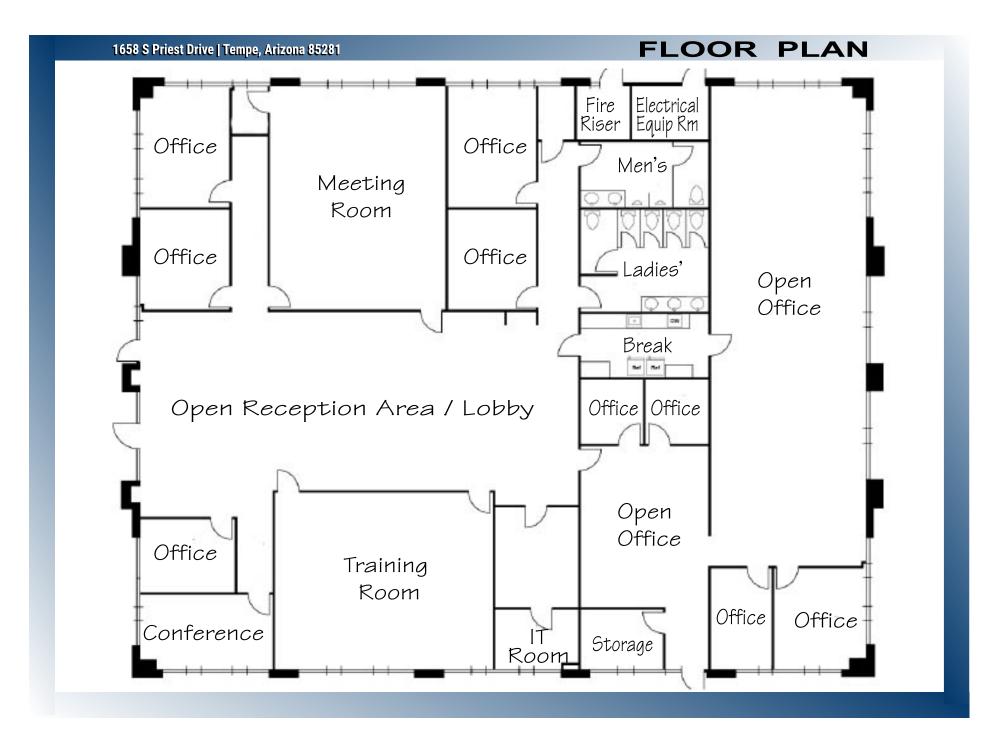

#### **FEATURES**

- Spacious lobby/reception
- Nine (9) offices + two (2) open offices,
  two (2) large flex rooms, two (2) storage rooms
- Conference room, break room
- Men's room / Ladies' room
- Single-story constructed in 2009
- APN# 124-58-150,151,152,153

## 1658 S Priest Drive | Tempe, Arizona 85281