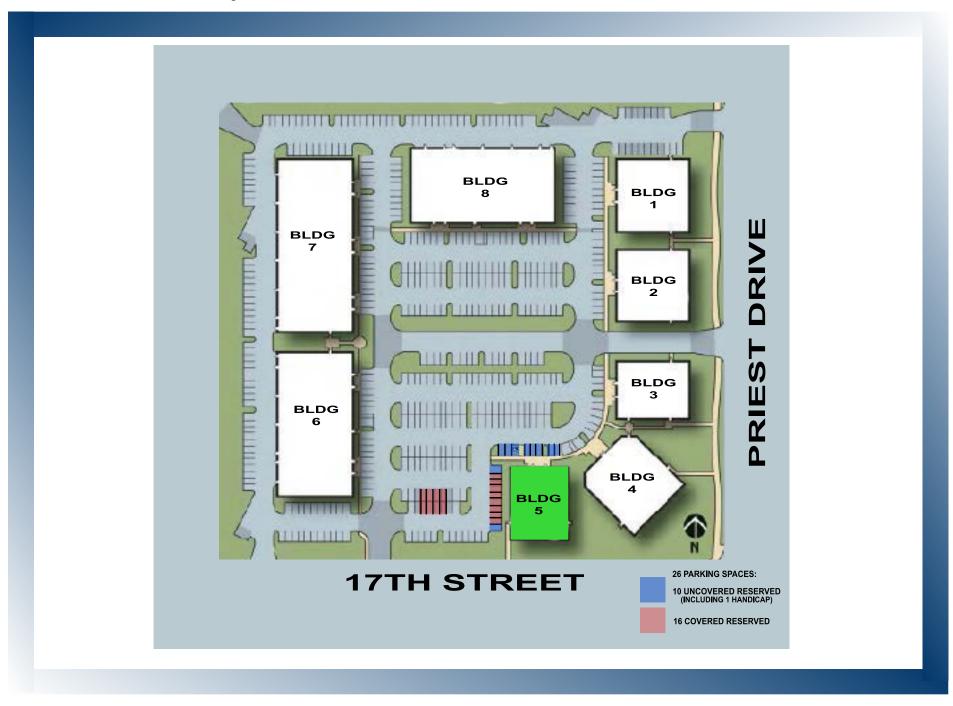

### ALSO FOR LEASE

- Ten (10) uncovered reserved parking spaces & sixteen (16) covered reserved spaces
- Excellent Tempe location near ASU
- Easy freeway and PHX Sky Harbor access
- Nearby amenities; restaurants, hotels
- 2018 Budgeted CAM Expenses: \$13,312.00 (\$1.60/sf)
- 2017 Real Estate Tax: \$22,287.20 (\$2.67/sf)