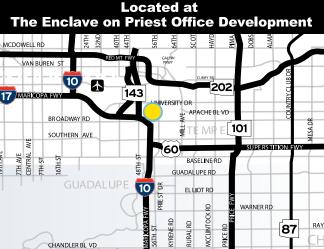

### ALSO FOR LEASE

- Ten (10) uncovered reserved parking spaces & sixteen (16) covered reserved spaces
- Excellent Tempe location near ASU
- Easy freeway and PHX Sky Harbor access
- Nearby amenities; restaurants, hotels
- 2018 Budgeted CAM Expenses: \$13,312.00 (\$1.60/sf)
- 2017 Real Estate Tax: \$22,287.20 (\$2.67/sf)