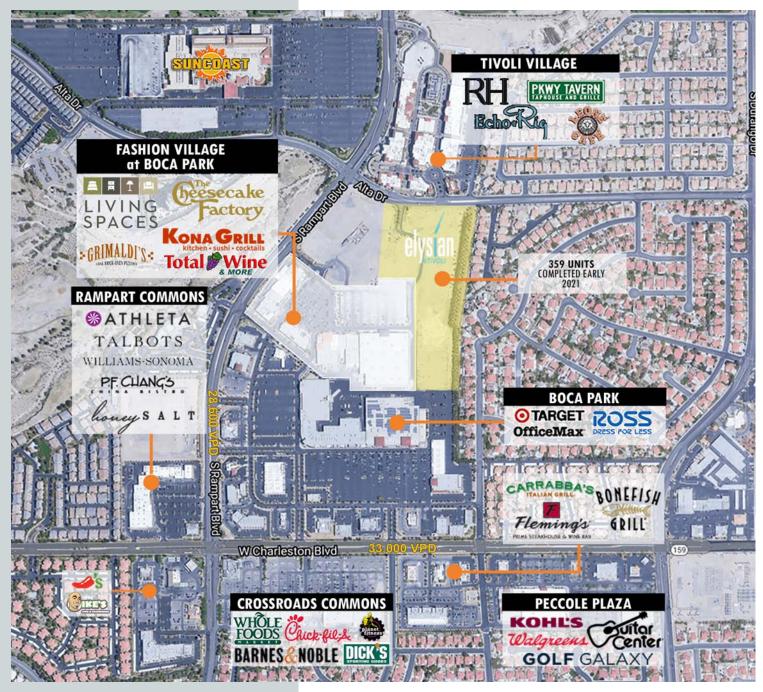

### SHOP EAT BE SEEN

The Fashion Village at Boca Park is the place to SHOP, EAT & BE SEEN. Located in Peccole Ranch (just north of the Charleston Boulevard and Rampart Boulevard intersection) and close by to the affluent master planned communities of Summerlin, Queensridge and The Lakes, the Fashion Village at Boca Park is not to be missed. Be sure to join the retailers & restaurants such as Living Spaces, REI, Total Wine & More, Grimaldi's Pizza, Kona Grill, Panera Bread, Sambalatte, The Cheesecake Factory & more!

### AERIAL

ROI COMMERCIAL REAL ESTATE, INC.

9121 W Russell Rd., Suite 111, Las Vegas, NV 89148 | 702.363.3100 | FAX: 702.363.0450

## SITE PLAN

**ALTA DRIVE** 

LIVING SPACES **TARGET** Not A Part ROSS DRESS FOR LESS REI RAMPART BOULEVARD

RETAIL & RESTAURANT SPACES AVAILABLE:

1,420 SF up to 8,164 SF

### JEREMY VITALE ASSOCIATE

CHARLESTON BOULEVARD

33,000 AADT

Lic #S.0189651 702.550.4951 jvitale@roicre.com

ROI COMMERCIAL REAL ESTATE, INC.