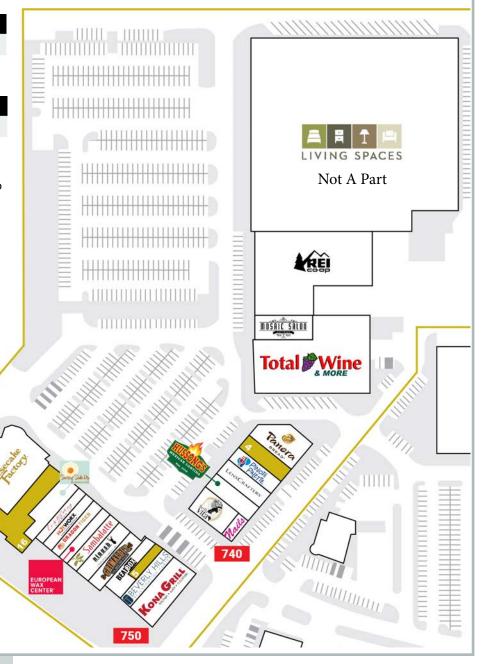

## SITE PLAN

**ALTA DRIVE** 

LIVING SPACES **TARGET** Not A Part ROSS DRESS FOR LESS REI RAMPART BOULEVARD

RETAIL & RESTAURANT SPACES AVAILABLE:

1,420 SF up to 8,164 SF

# SITE PLAN

| 740 S RAMPART BOULEVARD |                |  |
|-------------------------|----------------|--|
| SQUARE FEET             | ASKING RATE    |  |
| 3,000 SF                | \$3.00 sf./mo. |  |

| 750 S RAMPART BOULEVARD |             |                         |
|-------------------------|-------------|-------------------------|
| #                       | SQUARE FEET | ASKING RATE             |
| 5                       | 1,420 SF    | \$3.50 sf./mo.          |
| 16                      | 8,164 SF *  | \$2.50 sf./mo.          |
|                         | NNN         | Estimate: \$0.90 sf /mo |

- \* Former Restaurant Space
- Negotiating Lease

ROI COMMERCIAL REAL ESTATE, INC. 9121 W Russell Rd., Suite 111, Las Vegas, NV 89148 | 702.363.3100 | FAX: 702.363.0450