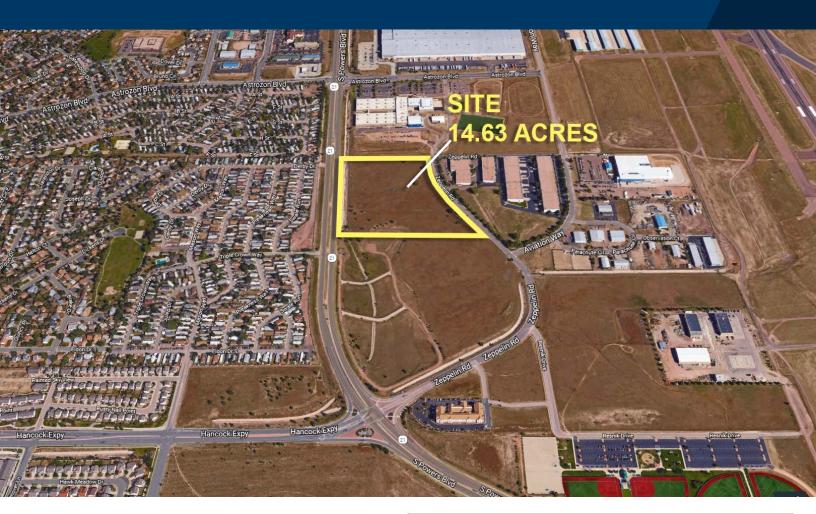

## LAND FOR SALE 0 ZEPPELIN RD. COLORADO SPRINGS, CO 80916

## **PROPERTY FEATURES:**

- Frontage to S. Powers Blvd. and Zeppelin Rd.
- Close proximity and easy access to Colorado Springs Airport
- Highly-trafficked
- Strong area demographics
- Commercial zoning for industrial or general business

| Property Details |                          |
|------------------|--------------------------|
| Land Size        | 14.63 Acres              |
| Schedule Number  | 6436100018               |
| Sale Price       | \$1,911,848 (\$3.00 PSF) |
| Zoning           | PIP2/CR AO               |