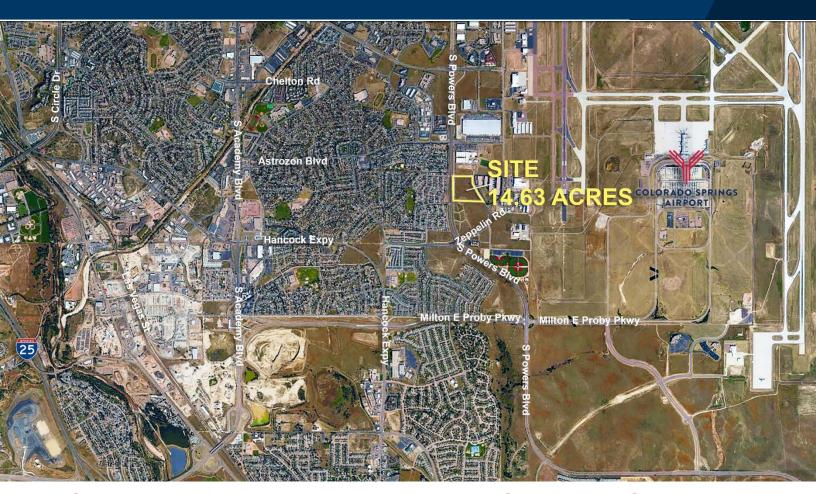

## LAND FOR SALE 0 ZEPPELIN RD. COLORADO SPRINGS, CO 80916

## **PROPERTY FEATURES:**

- Frontage to S. Powers Blvd. and Zeppelin Rd.
- Close proximity and easy access to Colorado Springs Airport
- Highly-trafficked
- Strong area demographics
- Commercial zoning for industrial or general business

## Commercially Zoned Property Close to Colorado Springs Airport on Powers Blvd. Corridor

| Demographics                                 | 1 Mile        | 3 Mile   | 5 Mile   |
|----------------------------------------------|---------------|----------|----------|
| Total Population (2017)                      | 12,645        | 77,593   | 184,388  |
| Avg. HH Income (2017)                        | \$45,655      | \$56,071 | \$60,917 |
| Traffic Count (Powers Blvd. & Hancock Expy.) | 25,805 v.p.d. |          |          |