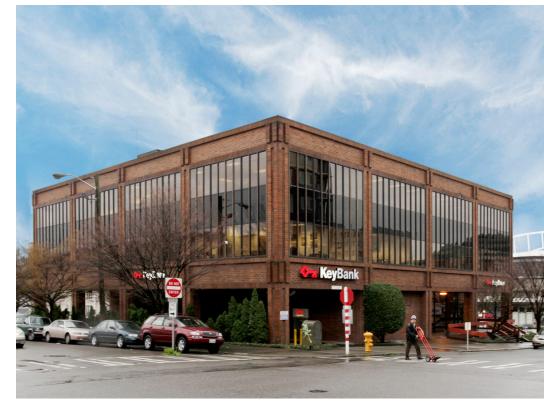

# For Lease

## International Building

675 S Lane Street Seattle, WA

| Suite #305 ±1,475 RSF                                            |
|------------------------------------------------------------------|
| Three free parking stalls                                        |
| Excellent location with easy<br>reeway access                    |
| Available November 1, 2015                                       |
| Corner suite                                                     |
| 5 private offices, reception and<br>work room (see plan on back) |

### **International Building**