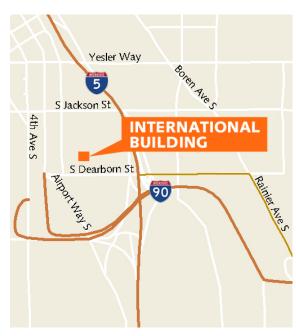

# For Lease

## International Building

675 S Lane Street Seattle, WA

| Suite #305 ±1,475 RSF                                            |
|------------------------------------------------------------------|
| Three free parking stalls                                        |
| Excellent location with easy<br>reeway access                    |
| Available November 1, 2015                                       |
| Corner suite                                                     |
| 5 private offices, reception and<br>work room (see plan on back) |



### Location



#### Contact

**Tim Foster** 206.296.9618 tfoster@kiddermathews.com

#### **Jeff Huntington**

206.296.9619 jeffh@kiddermathews.com



### **International Building**



#### Contact

Tim Foster 206.296.9618 tfoster@kiddermathews.com Jeff Huntington 206.296.9619 jeffh@kiddermathews.com

This information supplied herein is from sources we deem reliable. It is provided without any representation, warranty or guarantee, expressed or implied as to its accuracy. Prospective Buyer or Tenant should conduct an independent investigation and verification of all matters deemed to be material, including, but not limited to, statements of income and expenses. Consult your attorney, accountant, or other professional advisor.