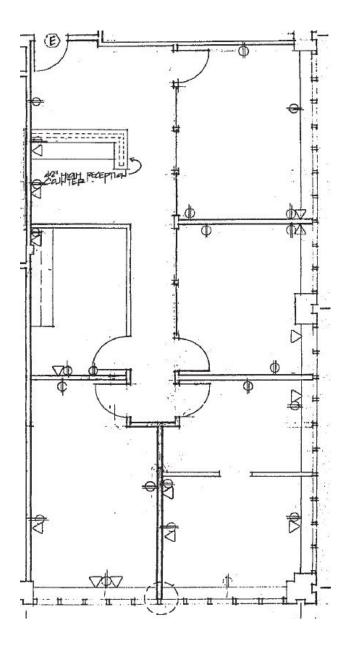

## International Building

675 S Lane Street Seattle, WA

| Suite #305 ±1,475 RSF                                            |
|------------------------------------------------------------------|
| Three free parking stalls                                        |
| Excellent location with easy<br>reeway access                    |
| Available November 1, 2015                                       |
| Corner suite                                                     |
| 5 private offices, reception and<br>work room (see plan on back) |