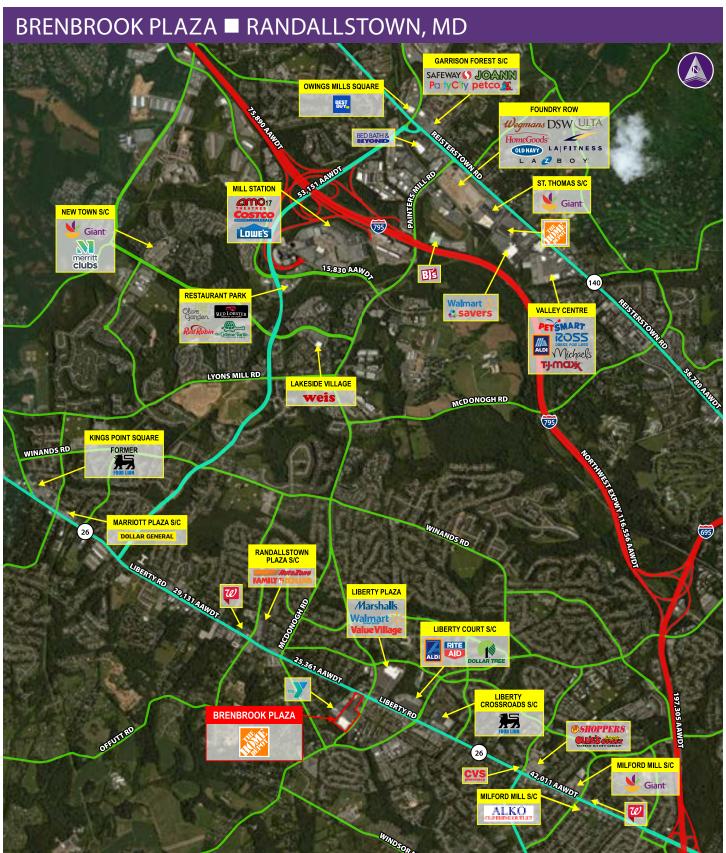

Information herein has been obtained from sources believed to be reliable. While we do not doubt its accuracy, we have not verified it and make no guarantee, warranty or representation about it. Independent confirmation of its accuracy and completeness is your responsibility. H&R Retail, Inc.



## Brenbrook Plaza

3506 BRENBROOK DRIVE | RANDALLSTOWN, MD 21133 4,050 SF End Cap Available



## **Property Highlights**

- One of the top Home Depot's in Baltimore market
- Nearby retailers include:

Walmart : Marshalls. Rainbow













|                    | 1 Mile   | 3 Mile   | 5 Mile   |
|--------------------|----------|----------|----------|
| Population         | 13,086   | 89,840   | 201,308  |
| Average HH Income  | \$91,663 | \$94,484 | \$94,295 |
| Daytime Population | 11,013