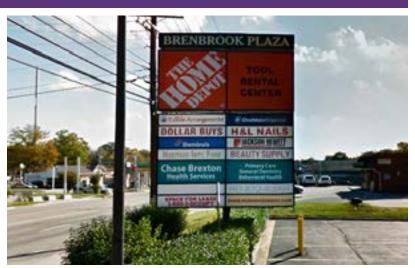

## Brenbrook Plaza

3506 BRENBROOK DRIVE | RANDALLSTOWN, MD 21133 4,050 SF End Cap Available

## **Property Highlights**

- One of the top Home Depot's in Baltimore market
- Nearby retailers include:

Walmart : Marshalls. Rainbow

|                    | 1 Mile   | 3 Mile   | 5 Mile   |
|--------------------|----------|----------|----------|
| Population         | 13,086   | 89,840   | 201,308  |
| Average HH Income  | \$91,663 | \$94,484 | \$94,295 |
| Daytime Population | 11,013   | 60,776   | 198,966  |