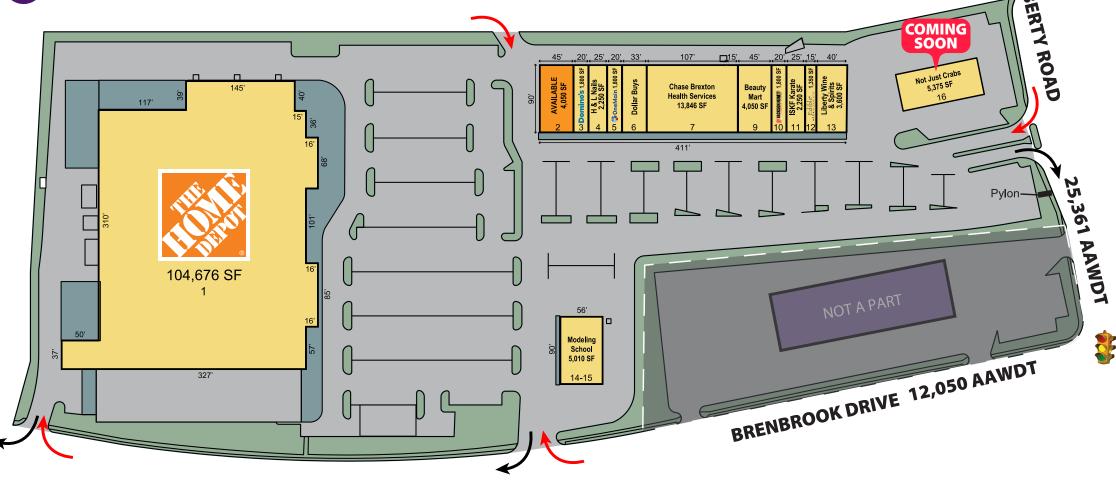

## Brenbrook Plaza

3506 BRENBROOK DRIVE | RANDALLSTOWN, MD 21133 4,050 SF End Cap Available

## **Property Highlights**

- One of the top Home Depot's in Baltimore market
- Nearby retailers include:

Walmart : Marshalls. Rainbow

|                    | 1 Mile   | 3 Mile   | 5 Mile   |
|--------------------|----------|----------|----------|
| Population         | 13,086   | 89,840   | 201,308  |
| Average HH Income  | \$91,663 | \$94,484 | \$94,295 |
| Daytime Population | 11,013   | 60,776   | 198,966  |