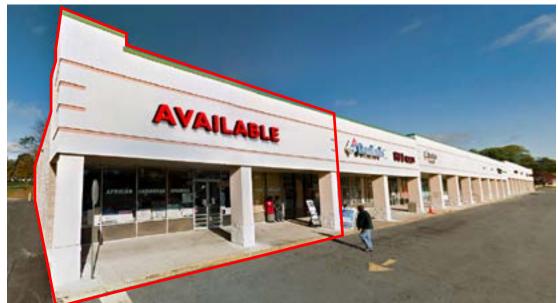

## Brenbrook Plaza

3506 BRENBROOK DRIVE | RANDALLSTOWN, MD 21133 4,050 SF End Cap Available