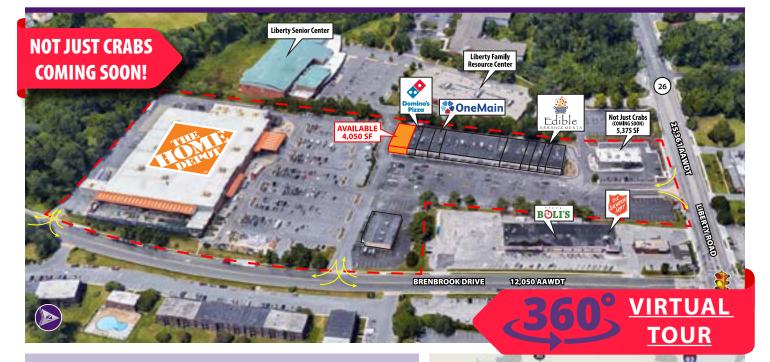

## Brenbrook Plaza

3506 BRENBROOK DRIVE | RANDALLSTOWN, MD 21133 4,050 SF End Cap Available