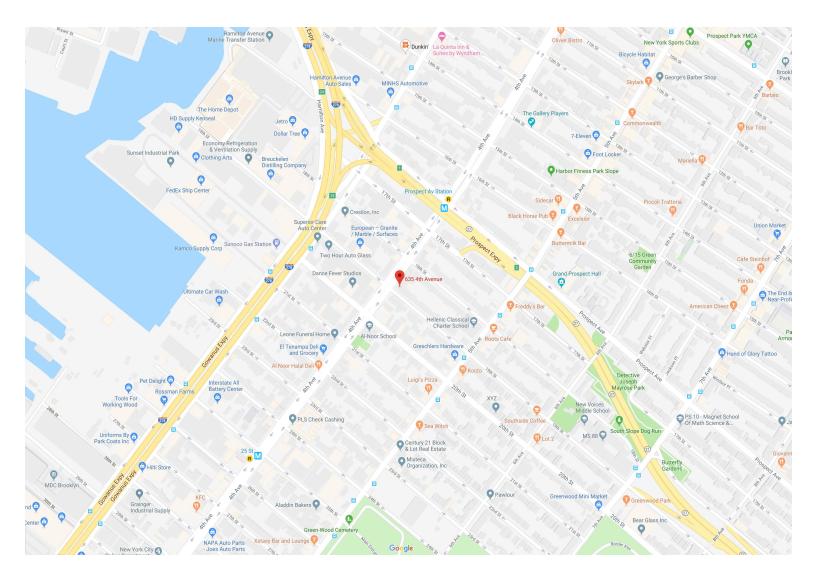

lk to R train!

Right off Prospect Expy!

This fabulous spot counts with:

### **-4,200** SQFT

- Floor to ceiling windows that give this space that extra exposure and amazing sunlight!
- Polished concrete floors!
- ADA compliant brand new bathrooms!
- Storage rooms!
- -Open view plan!
- -Turn key!
- -Amazing foot traffic!
- -Big Street access doors!

### FASCINATING FACT:

Thanks to our professional & great design team, this beautiful space is ready built and laid out to fit, if necessary, smaller businesses, and subdivide it into smaller spaces and all its features!

Rental Rate: \$60 SF/Yr

Min. Divisible: 700 SQFT

Property Type: Multifamily Apartments

Property Sub-type: Commecial

Apartment Style: Modern

Year Built: 2014





# Street map (neighboring stores, highways and trains!)



## **Property Photos**



Fabulous sunlight throughout the whole floor



Store Front window-fluent foot traffic

## **Property Photos**



Big & spacious open view plan



Big & spacious Passage to other space





## **Property Photos**



Storage space in the back of the store



ADA compliant brand new beautiful bathroom