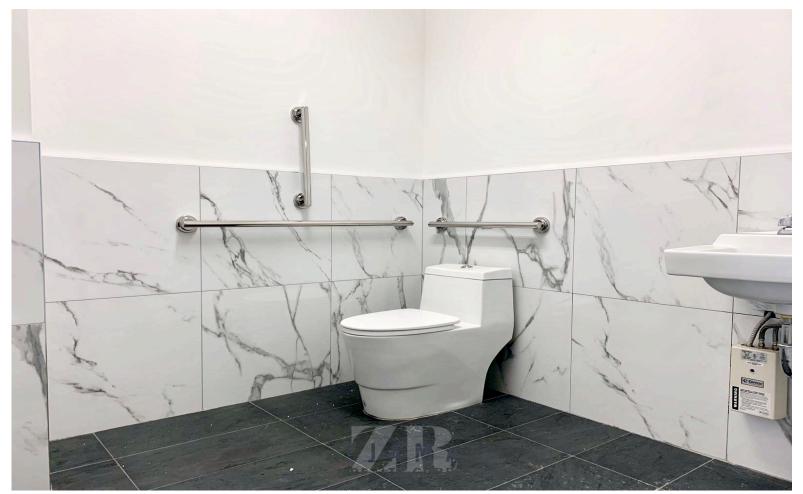

### **-4,200** SQFT

- Floor to ceiling windows that give this space that extra exposure and amazing sunlight!
- Polished concrete floors!
- ADA compliant brand new bathrooms!
- Storage rooms!
- -Open view plan!
- -Turn key!
- -Amazing foot traffic!
- -Big Street access doors!

## **Property Photos**

Storage space in the back of the store

ADA compliant brand new beautiful bathroom