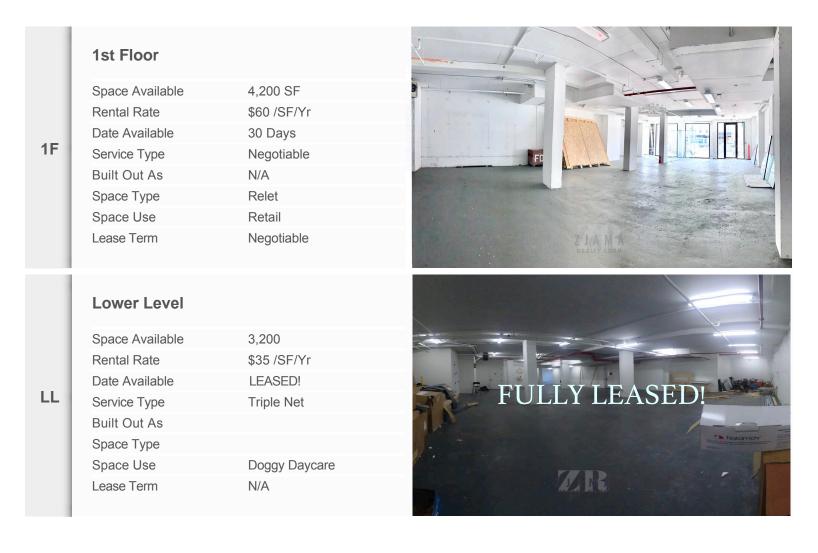

### **-4,200** SQFT

- Floor to ceiling windows that give this space that extra exposure and amazing sunlight!
- Polished concrete floors!
- ADA compliant brand new bathrooms!
- Storage rooms!
- -Open view plan!
- -Turn key!
- -Amazing foot traffic!
- -Big Street access doors!

Rental Rate: \$60 SF/Yr

Min. Divisible: 700 SQFT

Property Type: Multifamily Apartments

Property Sub-type: Commecial

Apartment Style: Modern

Year Built: 2014