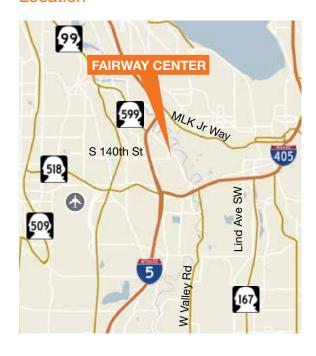

### Location

Excellent location provides access to I-405 and I-5 and is 5 minutes to SeaTac Airport

Metro bus stop adjacent to property and minutes to the Link Light Rail station on International Blvd

Fitness center / showers onsite