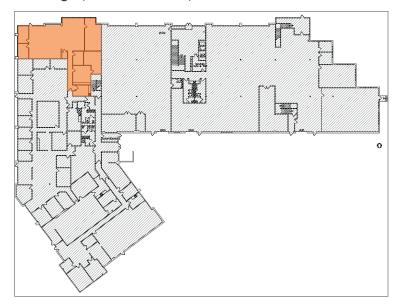

### High Quality Office Space

|   | AVAILABLE SPACE |       |           |
|---|-----------------|-------|-----------|
|   | RSF             | Floor | Available |
|   | 3,371           | 1     | 2/1/18    |
|   | 1,805           | 1     | 12/1/17   |
| ٠ | 1,642           | 2     |           |

### Fairway Center

Building A, Suite A150 - 1,805 RSF

Building B, Suite B-250 - 1,642 RSF

Building B, Suite B-132 - 3,371 RSF