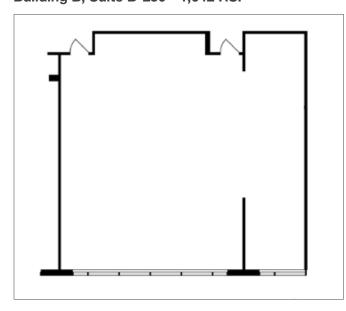

### Fairway Center

Building A, Suite A150 - 1,805 RSF

Building B, Suite B-250 - 1,642 RSF

Building B, Suite B-132 - 3,371 RSF