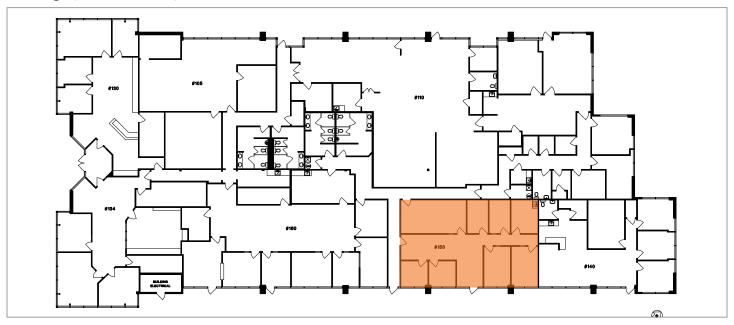

### Fairway Center

Building A, Suite A150 - 1,805 RSF

Building B, Suite B-250 - 1,642 RSF

Building B, Suite B-132 - 3,371 RSF