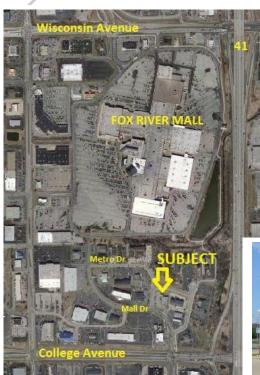

## **Property Features**

- Premier retail/office building located at main entrance to Fox River Mall
- Well situated on lot to provide maximum exposure
- In area of new buildings and development
- Building sits on +/- .92 acres and features a dock door and 800 amp electric, internal walls are not load bearing
- · Country Village is relocating

### Location

 From Highway 41, exit College Avenue to the West, take first right on to Mall drive, building on the right

For more information, please contact John Ross (920) 428-7020 jross@jrossassoc.com