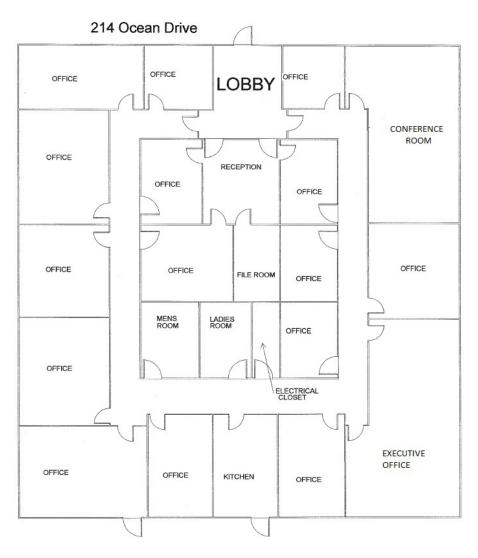

## **PROPERTY OVERVIEW**

Improved and well maintained office space for lease. Located near Bon Carre Business Center, across the street on Florida Blvd.. Easy access Airline Hwy., Florida Blvd., Government Street, Lobdell and Jefferson Hwy., as well as Downtown Baton Rouge. Office space includes lobby, reception, sixteen [16] offices, conference room, file room, men/women's restrooms, breakroom, outdoor patio area and ample parking.

### PROPERTY HIGHLIGHTS

- Standalone building available in Mid City
- Reception area with lobby / Ample parking
- Sixteen[16] offices, conference room, file room, break room
- Previous uses include charter school and insurance agency
- Surrounded by other offices, homes and townhouses