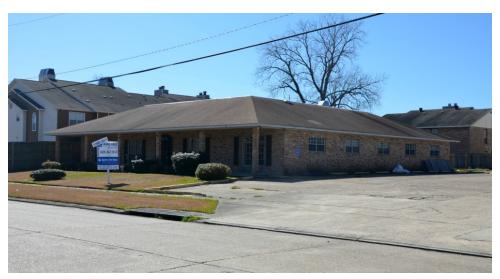

## **PROPERTY OVERVIEW**

Improved and well maintained office space for lease. Located near Bon Carre Business Center, across the street on Florida Blvd.. Easy access Airline Hwy., Florida Blvd., Government Street, Lobdell and Jefferson Hwy., as well as Downtown Baton Rouge. Office space includes lobby, reception, sixteen [16] offices, conference room, file room, men/women's restrooms, breakroom, outdoor patio area and ample parking.

### PROPERTY HIGHLIGHTS

- Standalone building available in Mid City
- Reception area with lobby / Ample parking
- Sixteen[16] offices, conference room, file room, break room
- Previous uses include charter school and insurance agency
- Surrounded by other offices, homes and townhouses