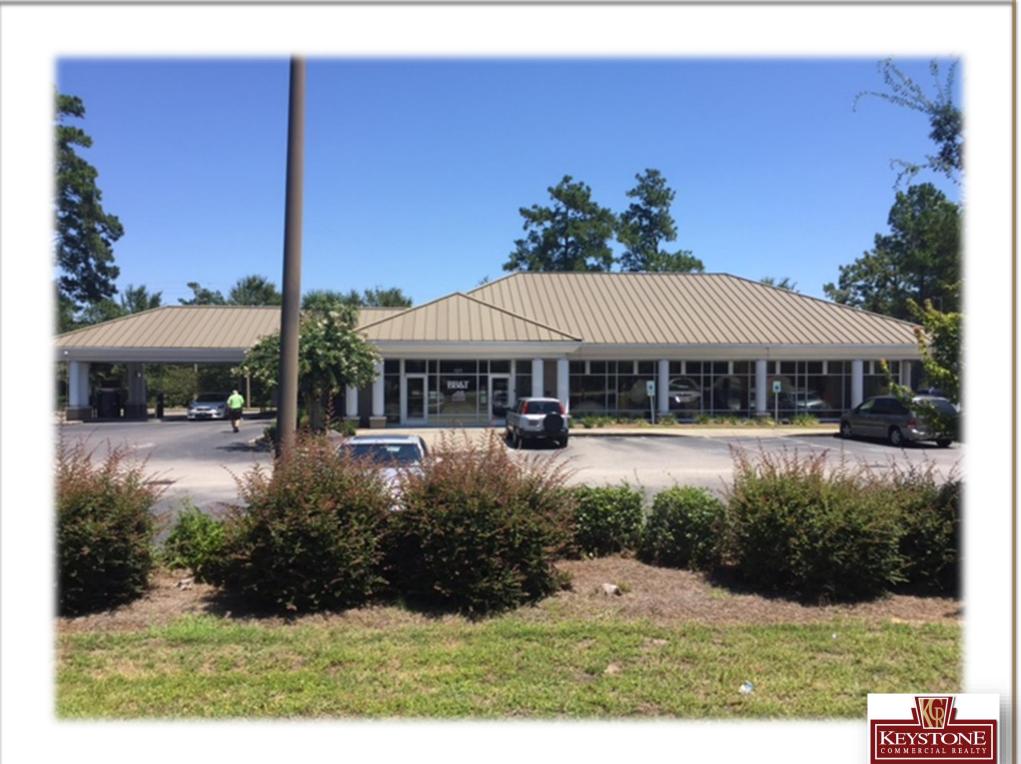

#### **IMPROVEMENTS:**

- Approximately 4,000 Square Foot Former Bank Building
- Lobby, 5 Teller Lines, 4 Private Offices, Conference Room, 2 Public Rest Rooms, 1 Employee Restroom, Break Room
- Full Vault, Safe Deposit Boxes, Night Deposit Box
- Drive Thru Teller Window with 3 Drive Thru Lanes w/pneumatics and ATM Lane
- 32 Parking Spaces, (2 ADA Spaces)
- Brick Structure and Metal Roof