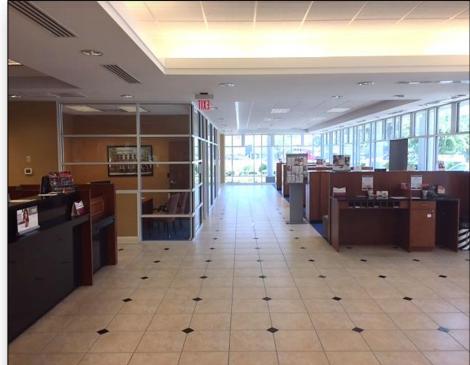

#### **IMPROVEMENTS:**

- Approximately 4,000 Square Foot Former Bank Building
- Lobby, 5 Teller Lines, 4 Private Offices, Conference Room, 2 Public Rest Rooms, 1 Employee Restroom, Break Room
- Full Vault, Safe Deposit Boxes, Night Deposit Box
- Drive Thru Teller Window with 3 Drive Thru Lanes w/pneumatics and ATM Lane
- 32 Parking Spaces, (2 ADA Spaces)
- Brick Structure and Metal Roof