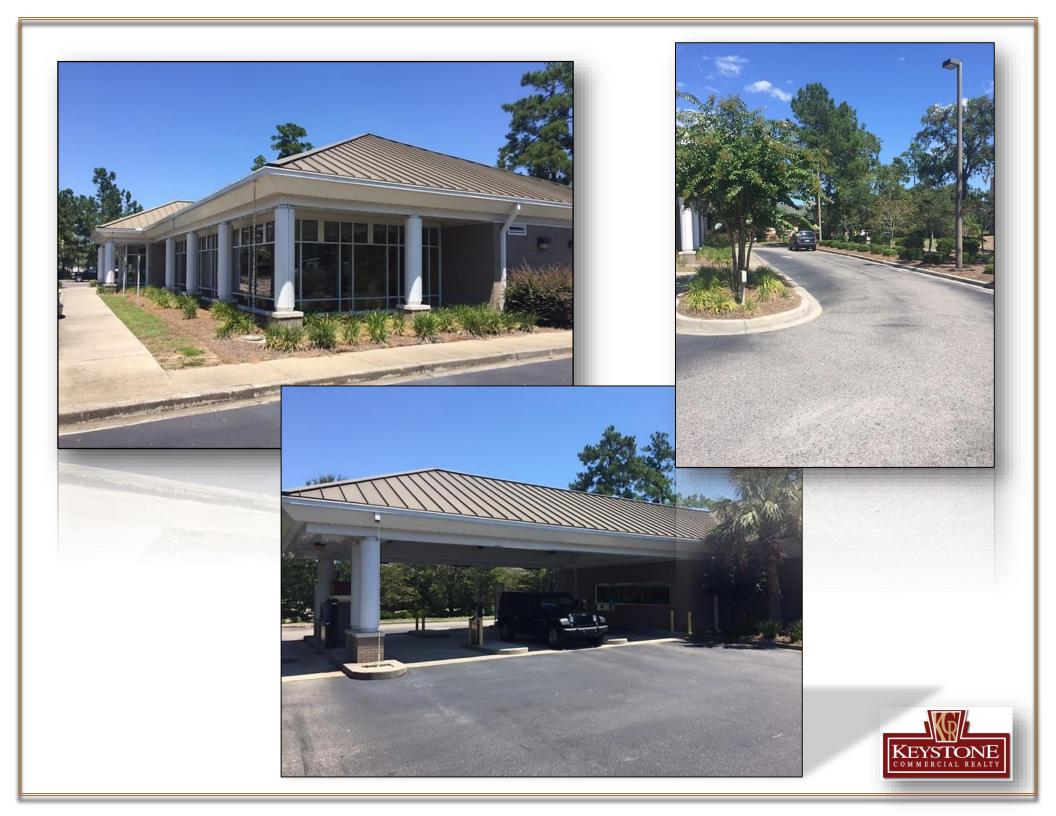

#### **IMPROVEMENTS:**

- Approximately 4,000 Square Foot Former Bank Building
- Lobby, 5 Teller Lines, 4 Private Offices, Conference Room, 2 Public Rest Rooms, 1 Employee Restroom, Break Room
- Full Vault, Safe Deposit Boxes, Night Deposit Box
- Drive Thru Teller Window with 3 Drive Thru Lanes w/pneumatics and ATM Lane
- 32 Parking Spaces, (2 ADA Spaces)
- Brick Structure and Metal Roof