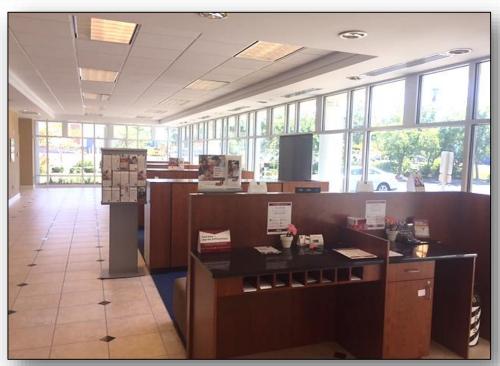

#### **IMPROVEMENTS:**

- Approximately 4,000 Square Foot Former Bank Building
- Lobby, 5 Teller Lines, 4 Private Offices, Conference Room, 2 Public Rest Rooms, 1 Employee Restroom, Break Room
- Full Vault, Safe Deposit Boxes, Night Deposit Box
- Drive Thru Teller Window with 3 Drive Thru Lanes w/pneumatics and ATM Lane
- 32 Parking Spaces, (2 ADA Spaces)
- Brick Structure and Metal Roof