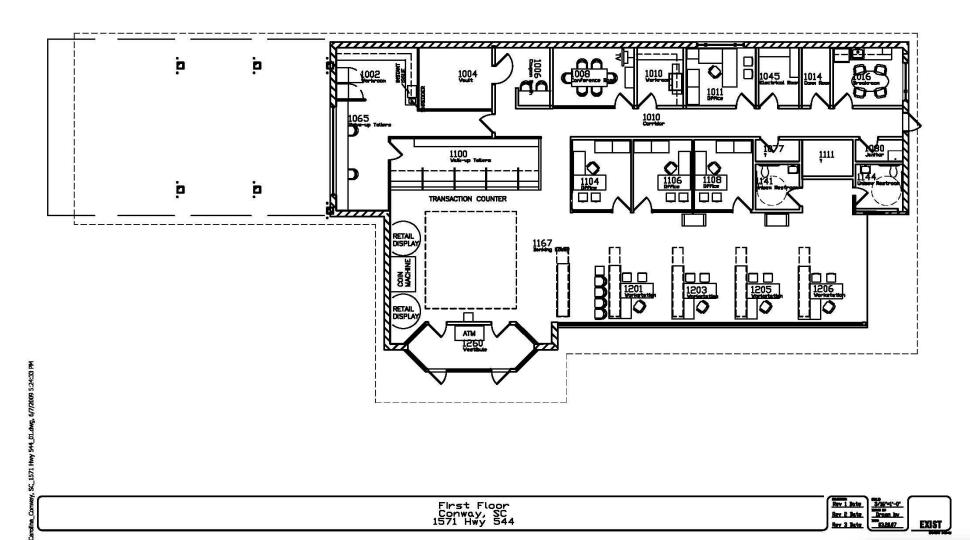

#### **IMPROVEMENTS:**

- Approximately 4,000 Square Foot Former Bank Building
- Lobby, 5 Teller Lines, 4 Private Offices, Conference Room, 2 Public Rest Rooms, 1 Employee Restroom, Break Room
- Full Vault, Safe Deposit Boxes, Night Deposit Box
- Drive Thru Teller Window with 3 Drive Thru Lanes w/pneumatics and ATM Lane
- 32 Parking Spaces, (2 ADA Spaces)
- Brick Structure and Metal Roof