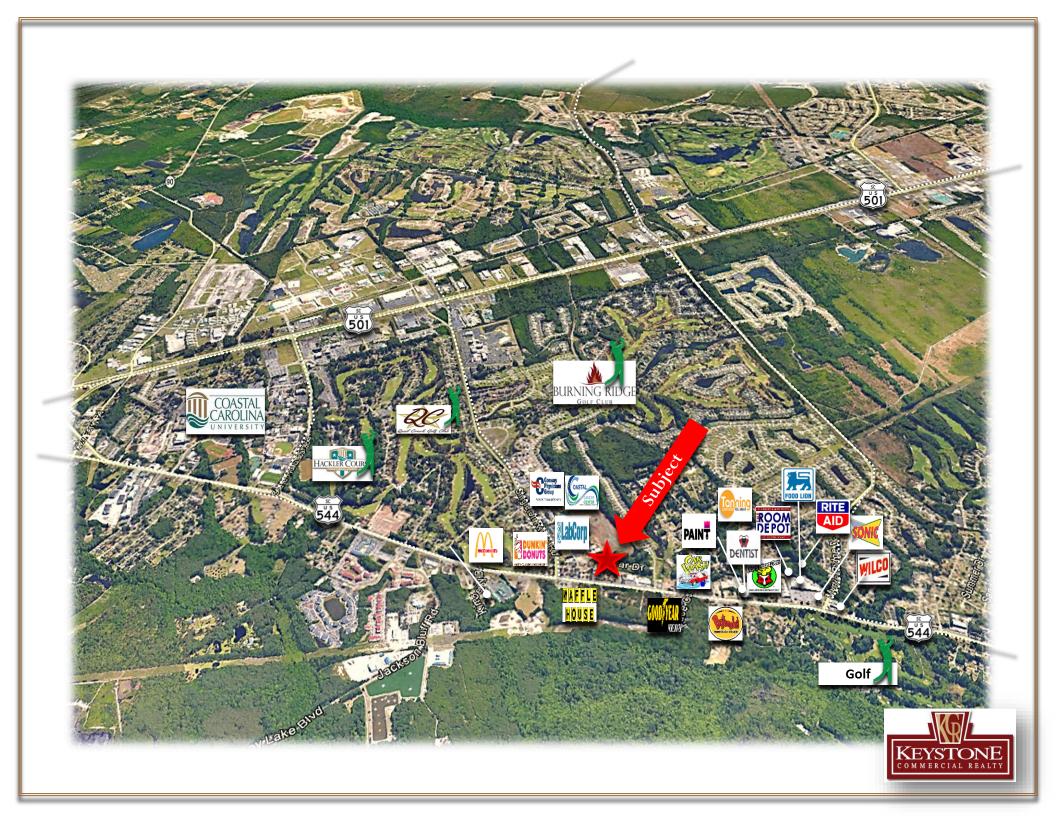

#### **REAL ESTATE:**

- Located along Highway 544 in the Conway area of Horry County, SC.
- Approximately 1.05 +/- Acre
- Approximately 200' of Frontage on Highway 544
- Entrance/Exit Curb Cut on Highway 544
- TMS #161-00-03-002, PIN #40104040007, County of Horry, SC
- Annual Real Estate Taxes 2017: \$9,904.89, County of Horry, SC
- Close to Coastal Carolina University, Conway Medical Center, and Horry Georgetown Tech
- Traffic Count: 30,100 (Source: SCDOT 2016)

## FORMER BANK BRANCH BUILDING @ 544

1571 Highway 544 Conway, SC. 29526