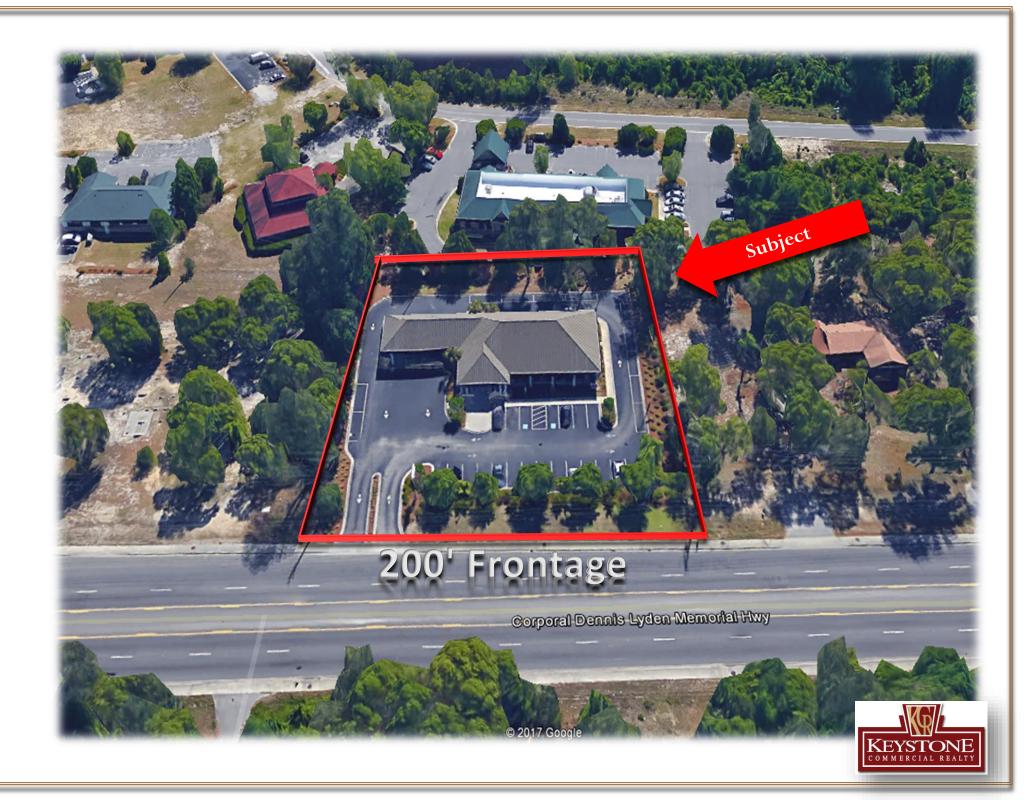

#### **REAL ESTATE:**

- Located along Highway 544 in the Conway area of Horry County, SC.
- Approximately 1.05 +/- Acre
- Approximately 200' of Frontage on Highway 544
- Entrance/Exit Curb Cut on Highway 544
- TMS #161-00-03-002, PIN #40104040007, County of Horry, SC
- Annual Real Estate Taxes 2017: \$9,904.89, County of Horry, SC
- Close to Coastal Carolina University, Conway Medical Center, and Horry Georgetown Tech
- Traffic Count: 30,100 (Source: SCDOT 2016)

#### **IMPROVEMENTS:**

- Approximately 4,000 Square Foot Former Bank Building
- Lobby, 5 Teller Lines, 4 Private Offices, Conference Room, 2 Public Rest Rooms, 1 Employee Restroom, Break Room
- Full Vault, Safe Deposit Boxes, Night Deposit Box
- Drive Thru Teller Window with 3 Drive Thru Lanes w/pneumatics and ATM Lane
- 32 Parking Spaces, (2 ADA Spaces)
- Brick Structure and Metal Roof