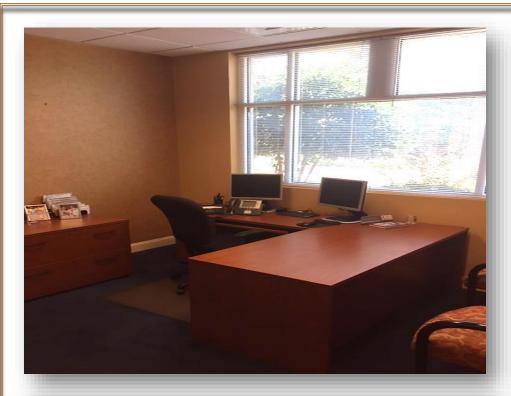

#### **IMPROVEMENTS:**

- Approximately 4,000 Square Foot Former Bank Building
- Lobby, 5 Teller Lines, 4 Private Offices, Conference Room, 2 Public Rest Rooms, 1 Employee Restroom, Break Room
- Full Vault, Safe Deposit Boxes, Night Deposit Box
- Drive Thru Teller Window with 3 Drive Thru Lanes w/pneumatics and ATM Lane
- 32 Parking Spaces, (2 ADA Spaces)
- Brick Structure and Metal Roof