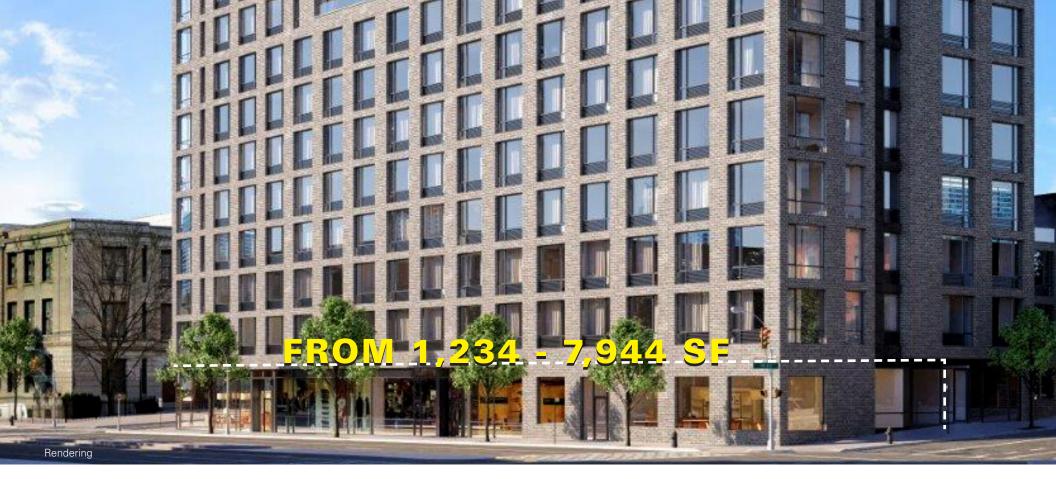

PARK SLOPE RETAIL I UP TO 7,944 SF

NEW CONSTRUCTION - FLEXIBLE - EFFICIENT DIVISIONS

### Available Space

Unit A (corner):

**Approximate Size:** 

Unit B (inline): 1,234 sf .......43' along 4th Avenue

Unit C (inline): 1,317 sf ......27' along 4th Avenue

Unit D (inline): 1,841 sf ...... 40' along 4th Avenue

Unit E (corner): 1,703 sf ............... 68' wraparound (42' on 4th Ave & 26' on 15th St)

**Total:** 7,944 sf

Ceiling Ht.: 16'

Possession: Immediate

**Rent:** Upon request