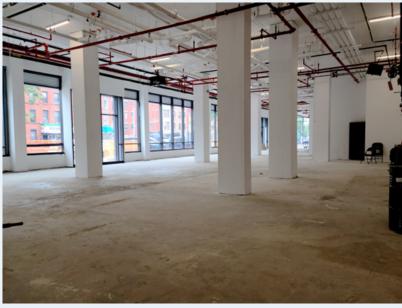

.... 68' wraparound (42' on 4th Ave & 26' on 15th St)

**Total:** 7,944 sf

Ceiling Ht.: 16'

Possession: Immediate

**Rent:** Upon request



#### Comments

- At base of newly constructed 148-unit rental building; and adjacent to new 130-unit 555 4th Avenue
- Centrally situated between 4th Ave/9th St [] G R and Prospect Ave/4th Ave R subway stations
- Area tenants include Table 87, Bar Tano, Crunch, Harlem Fitness, Starbucks
- Close proximity to Brooklyn-Queens Expressway (BQE)

By the Numbers

Households

36,63

2019 Est. /1 Mile Radius

Subway Ridership

12,560 13,111

Weekday – 4th Ave/9th St F/G/R – Weekend

Retail Businesses

502

1 Mile Radius

# Floor Plan - Proposed Divisions

## **16-foot Ceiling Heights**



4th Avenue

# **Existing Conditions**

## 16-foot Ceiling Heights







# Area Map



#### **AREA TENANTS**

- Pulia Restaurant
- Doña Zitta II
- Mamma Roma Reyes Deli & Grocery
- Four Corners Creative
- Bank of America
- Bey-Bee-Sit Daycare
- 135-unit 500 4th Avenue condominium

- Black Horse Pub
- M&A Food Center
- 7-Eleven
- H and A Jewelers Foot Locker

- Capital One Bank Edible Arrangements

- 18. Mattress Firm19. Café Regular

- 20. Pearl Gate21. Licenders Brooklyn22. Starbucks

- 23. Table 87 24. Bar Tano
- 25. Crunch Fitness

#### **Contact Exclusive Broker:**

### Mark Tergesen

Licensed Associate Real Estate Broker 212.400.9528 mt@absre.com

#### Ben Waller

Licensed Associate Real Estate Broker 212.400.9515 bwaller@absre.com

### **Anthony D'iorio**

Licensed Real Estate Salesperson 518.894.1605 adiorio@absre.com