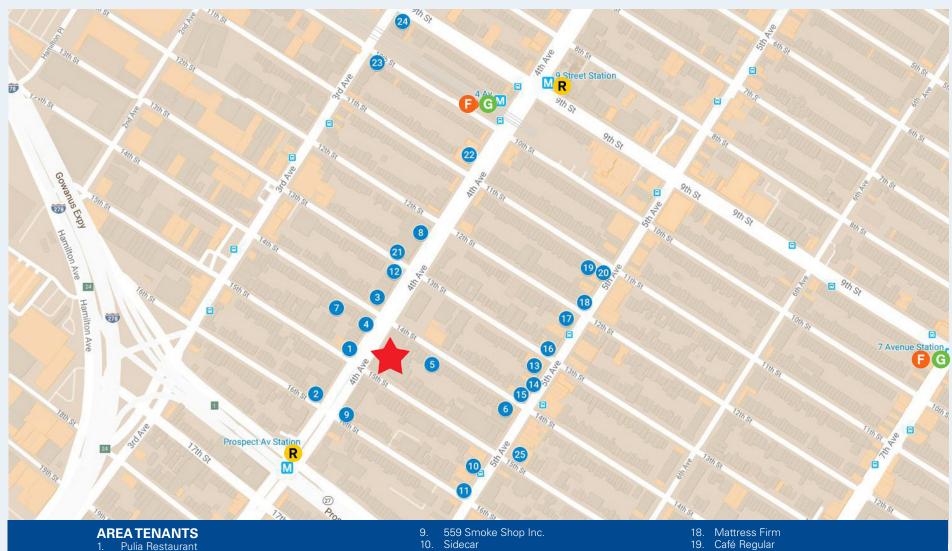

# Area Map

#### **AREA TENANTS**

- Pulia Restaurant
- Doña Zitta II
- Mamma Roma Reyes Deli & Grocery
- Four Corners Creative
- Bank of America
- Bey-Bee-Sit Daycare
- 135-unit 500 4th Avenue condominium

- Black Horse Pub
- M&A Food Center
- 7-Eleven
- H and A Jewelers Foot Locker

- Capital One Bank Edible Arrangements

- 18. Mattress Firm19. Café Regular

- 20. Pearl Gate21. Licenders Brooklyn22. Starbucks

- 23. Table 87 24. Bar Tano
- 25. Crunch Fitness