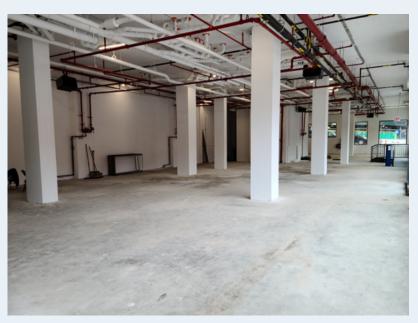

........ 68' wraparound (42' on 4th Ave & 26' on 15th St)

**Total:** 7,944 sf

Ceiling Ht.: 16'

Possession: Immediate

**Rent:** Upon request



#### Comments

- At base of newly constructed 148-unit rental building; and adjacent to new 130-unit 555 4th Avenue
- Centrally situated between 4th Ave/9th St [] G R and Prospect Ave/4th Ave R subway stations
- Area tenants include Table 87, Bar Tano, Crunch, Harlem Fitness, Starbucks
- Close proximity to Brooklyn-Queens Expressway (BQE)

By the Numbers

Households

36,63

2019 Est. /1 Mile Radius

Subway Ridership

12,560 13,111

Weekday – 4th Ave/9th St F/G/R – Weekend

Retail Businesses

502

1 Mile Radius

# Floor Plan - Proposed Divisions

## **16-foot Ceiling Heights**



4th Avenue

# **Existing Conditions**

## 16-foot Ceiling Heights







# Area Map



#### **AREA TENANTS**

- Pulia Restaurant
- Doña Zitta II
- Mamma Roma Reyes Deli & Grocery
- Four Corners Creative
- Bank of America
- Bey-Bee-Sit Daycare
- 135-unit 500 4th Avenue condominium

- Black Horse Pub
- M&A Food Center
- 7-Eleven
- H and A Jewelers Foot Locker

- Capital One Bank Edible Arrangements

- 18. Mattress Firm19. Café Regular

- 20. Pearl Gate21. Licenders Brooklyn22. Starbucks

- 23. Table 87 24. Bar Tano
- 25. Crunch Fitness

#### **Contact Exclusive Broker:**

### Mark Tergesen

Licensed Associate Real Estate Broker 212.400.9528 mt@absre.com

#### Ben Waller

Licensed Associate Real Estate Broker 212.400.9515 bwaller@absre.com

### **Anthony D'iorio**

Licensed Real Estate Salesperson 518.894.1605 adiorio@absre.com