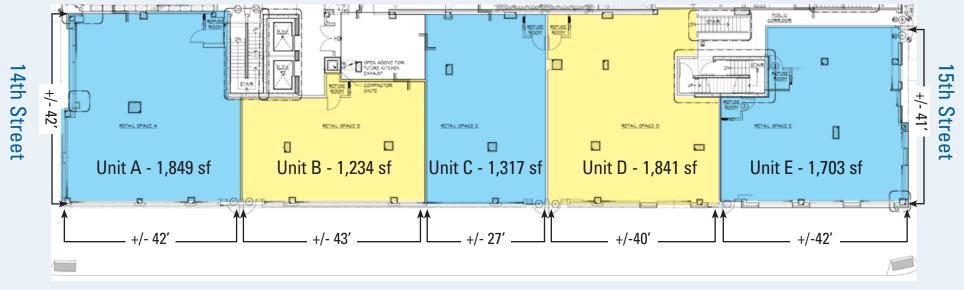

### Available Space

Unit A (corner):

**Approximate Size:** 

Unit B (inline): 1,234 sf .......43' along 4th Avenue

Unit C (inline): 1,317 sf ......27' along 4th Avenue

Unit D (inline): 1,841 sf ...... 40' along 4th Avenue

Unit E (corner): 1,703 sf ............... 68' wraparound (42' on 4th Ave & 26' on 15th St)

**Total:** 7,944 sf

Ceiling Ht.: 16'

Possession: Immediate

**Rent:** Upon request

# Floor Plan - Proposed Divisions