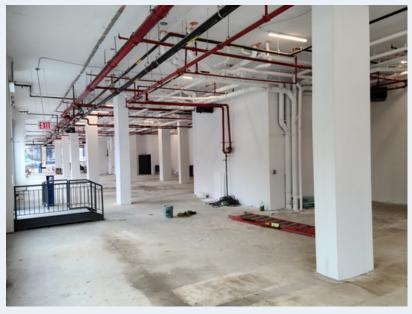

...... 68' wraparound (42' on 4th Ave & 26' on 15th St)

**Total:** 7,944 sf

Ceiling Ht.: 16'

Possession: Immediate

**Rent:** Upon request



#### Comments

- At base of newly constructed 148-unit rental building; and adjacent to new 130-unit 555 4th Avenue
- Centrally situated between 4th Ave/9th St [] G R and Prospect Ave/4th Ave R subway stations
- Area tenants include Table 87, Bar Tano, Crunch, Harlem Fitness, Starbucks
- Close proximity to Brooklyn-Queens Expressway (BQE)

By the Numbers

Households

36,63

2019 Est. /1 Mile Radius

Subway Ridership

12,560 13,111

Weekday – 4th Ave/9th St F/G/R – Weekend

Retail Businesses

502

1 Mile Radius

# Floor Plan - Proposed Divisions

## **16-foot Ceiling Heights**



4th Avenue

# **Existing Conditions**

## 16-foot Ceiling Heights







# Area Map



#### **AREA TENANTS**

- Pulia Restaurant
- Doña Zitta II
- Mamma Roma Reyes Deli & Grocery
- Four Corners Creative
- Bank of America
- Bey-Bee-Sit Daycare
- 135-unit 500 4th Avenue condominium

- Black Horse Pub
- M&A Food Center
- 7-Eleven
- H and A Jewelers Foot Locker

- Capital One Bank Edible Arrangements

- 18. Mattress Firm19. Café Regular

- 20. Pearl Gate21. Licenders Brooklyn22. Starbucks

- 23. Table 87 24. Bar Tano
- 25. Crunch Fitness

#### **Contact Exclusive Broker:**

### Mark Tergesen

Licensed Associate Real Estate Broker 212.400.9528 mt@absre.com

#### Ben Waller

Licensed Associate Real Estate Broker 212.400.9515 bwaller@absre.com

### **Anthony D'iorio**

Licensed Real Estate Salesperson 518.894.1605 adiorio@absre.com