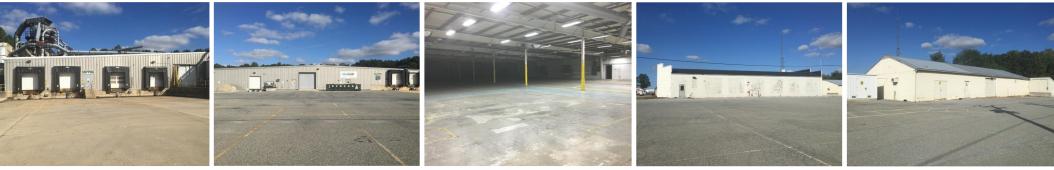

## **Property Information**

Former Colorbox (corrugated printing and packaging) facility, offering approximately 70,000 square feet of clean, open space on a single floor, ideal for production line manufacturing. Building can function with multiple receiving and shipping areas given remote dock locations.