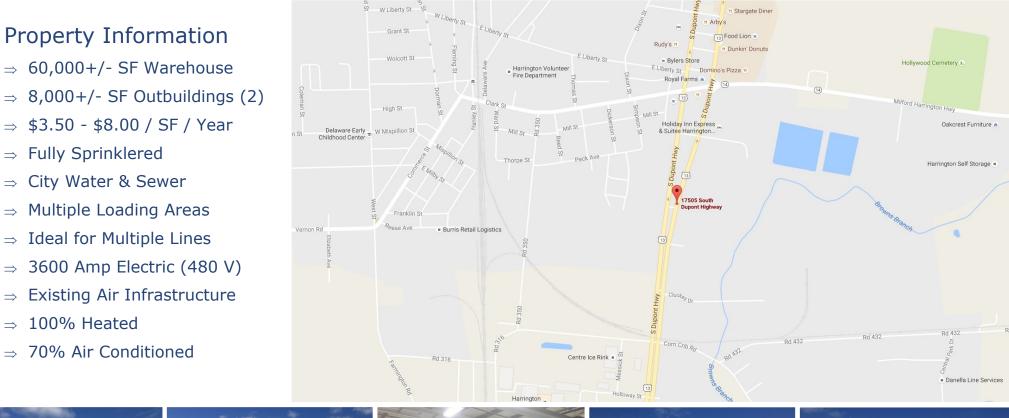

## Warehouse for Lease 17505 S. DuPont Hwy, Harrington, DE 19952

 $\Rightarrow$ 

 $\Rightarrow$ 

 $\Rightarrow$ 

 $\Rightarrow$ 

 $\Rightarrow$ 

 $\Rightarrow$ 

 $\Rightarrow$ 

 $\Rightarrow$ 

 $\Rightarrow$ 

 $\rightarrow$ 

**R&R** Commercial Realty 46 South State Street, Dover, DE 19901 302-674-3400 www.randrcommercialrealty.com

All information contained herein is believed to be accurate, however was obtained from third parties and R & R Commercial Realty, Inc. does not warrant as to the accuracy submitted, subject to changes or modification without notice. Listing Broker represents the sellers interest.