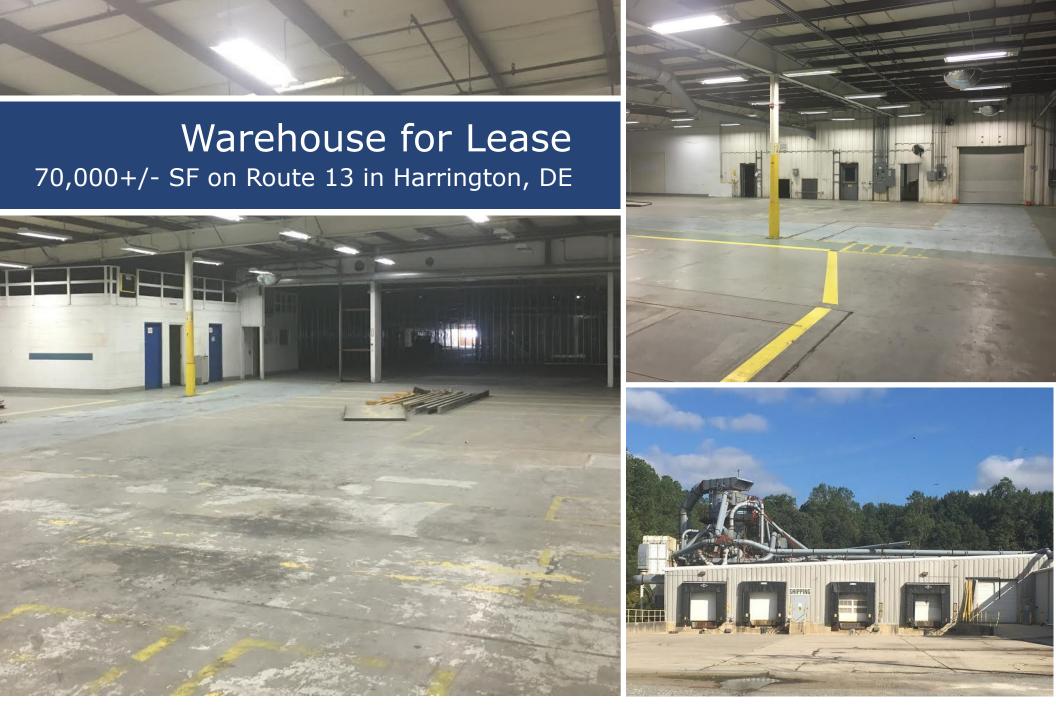

## **Property Information**

Former Colorbox (corrugated printing and packaging) facility, offering approximately 70,000 square feet of clean, open space on a single floor, ideal for production line manufacturing. Building can function with multiple receiving and shipping areas given remote dock locations.

Central location on Delmarva Peninsula with highway frontage on Route 13, offering distribution to Baltimore, Washington, and Philadelphia in 1-1.5 hours. Strong labor force in tax and regulation friendly Delaware.