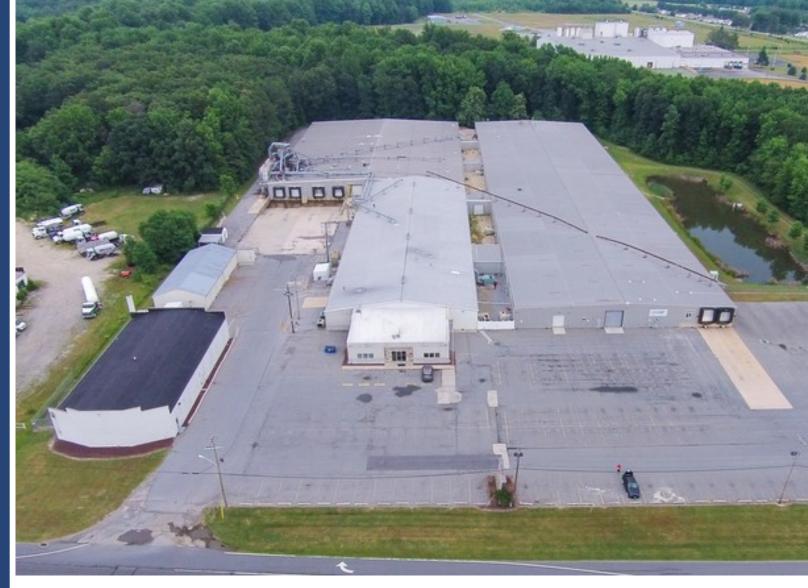

## **Property Information**

Former Colorbox (corrugated printing and packaging) facility, offering approximately 70,000 square feet of clean, open space on a single floor, ideal for production line manufacturing. Building can function with multiple receiving and shipping areas given remote dock locations.

## Warehouse for Lease 17505 S. DuPont Hwy, Harrington, DE 19952

 $\Rightarrow$ 

 $\Rightarrow$ 

 $\Rightarrow$ 

 $\Rightarrow$ 

 $\Rightarrow$ 

 $\Rightarrow$ 

 $\Rightarrow$ 