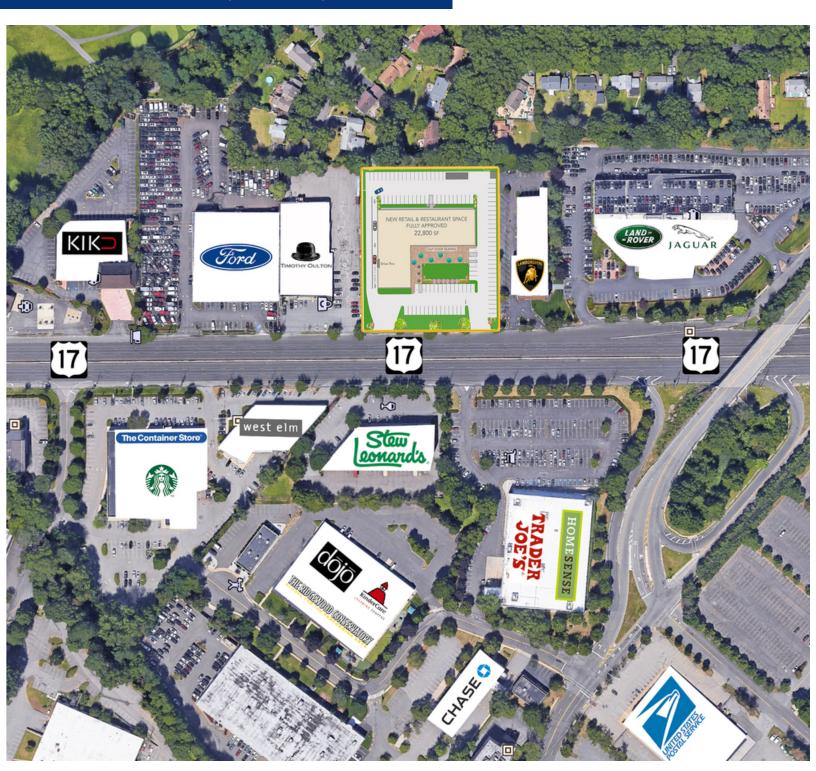

### **NEIGHBORING TENANTS**

The Container Store®

**STAPLES** 

TRADER JOE'S

verizon /

## **PROPERTY HIGHLIGHTS**

- FULLY APPROVED New Retail & Restaurant Site
- Space is Divisible
- Prime Retail Location Heart Of The Paramus Retail Corridor
- Exceptional Highway Exposure
- Abundant Parking
- End Cap Drive-Thru Available
- Superb Locale for Food, Retail, Fitness and Medical Services
- 366,000+ Daily Vehicle Count