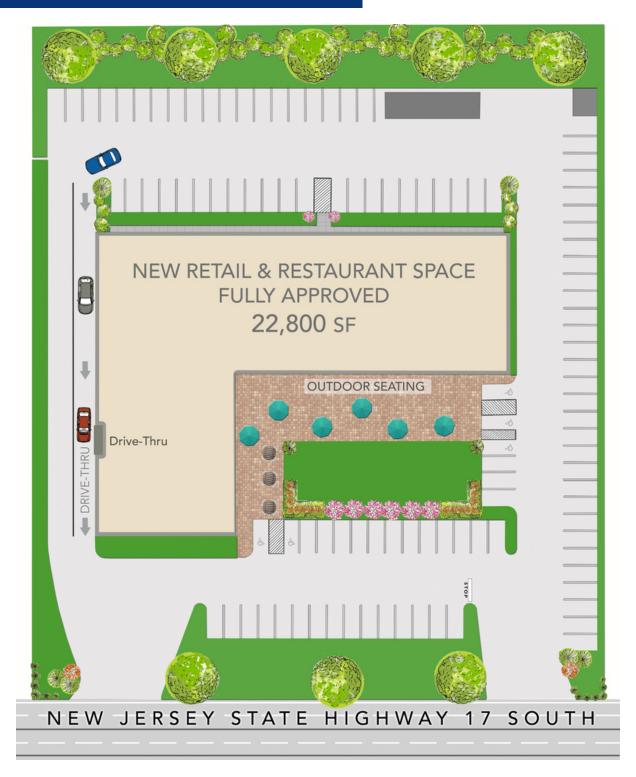

## **PROPERTY OVERVIEW**

Available For Lease: 22,800 SF Retail/Restaurant Site With

Drive-Thru

## **PROPERTY HIGHLIGHTS**

- FULLY APPROVED New Retail & Restaurant Site
- Space is Divisible
- Prime Retail Location Heart Of The Paramus Retail Corridor
- Exceptional Highway Exposure
- Abundant Parking
- End Cap Drive-Thru Available
- Superb Locale for Food, Retail, Fitness and Medical Services
- 366,000+ Daily Vehicle Count