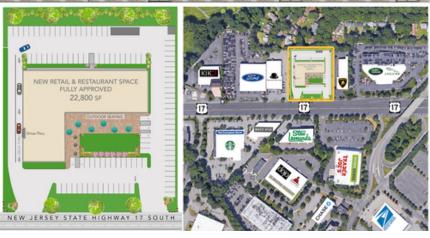

## **PROPERTY OVERVIEW**

Available For Lease: 22,800 SF Retail/Restaurant Site With

Drive-Thru

## **PROPERTY HIGHLIGHTS**

- FULLY APPROVED New Retail & Restaurant Site
- Space is Divisible
- Prime Retail Location Heart Of The Paramus Retail Corridor
- Exceptional Highway Exposure
- Abundant Parking
- End Cap Drive-Thru Available
- Superb Locale for Food, Retail, Fitness and Medical Services
- 366,000+ Daily Vehicle Count