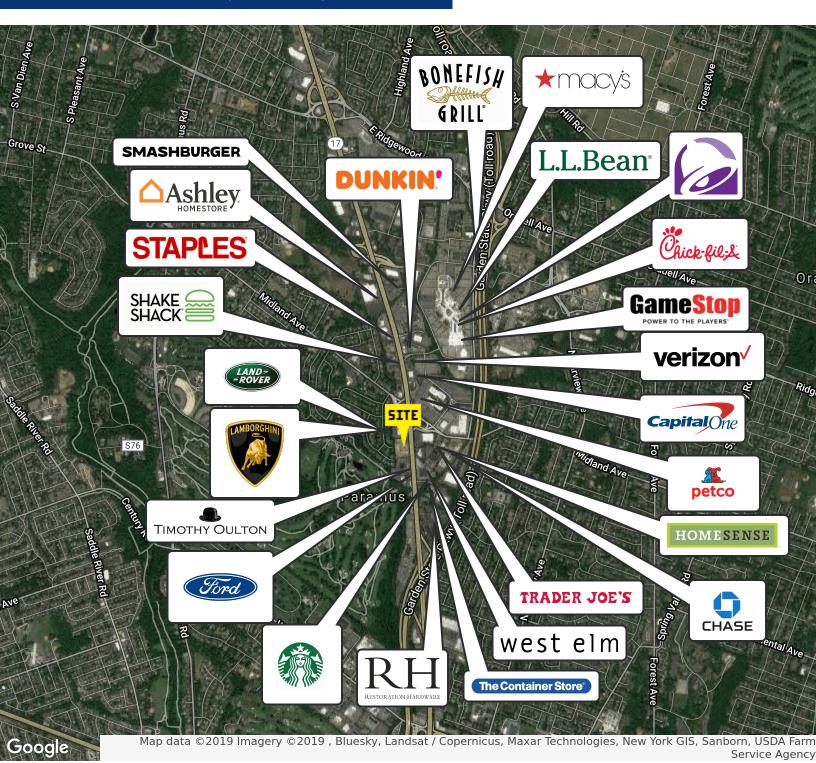

### **NEIGHBORING TENANTS**

The Container Store®

**STAPLES** 

TRADER JOE'S

verizon /