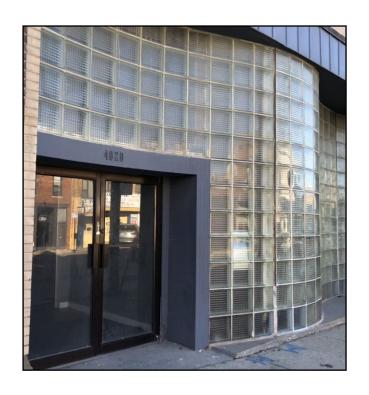

Open office or retail space at high visibility corner location of Elston and Irving Park.

Located within walking distance of public transportation and highway. High ceiling space with full basement, which may be included. Adequate surrounding street parking.

**Space Available:** 4,200 SF

**Lease Rate:** \$15 PSF Modified Gross

Zoning: C2-2

Area: Old Irving Park

**Features:** 

- Entrances on both Irving & Elston Ave.
- 0.5 mile from Irving Park Blue Line L stop and Metra Stop.
- Densely populated residential neighborhood.
- Close Proximity to the Kennedy Expressway.
- Property is located near the corner of Elston Ave & Irving Park
   Rd. in Chicago's Old Irving Park neighborhood.