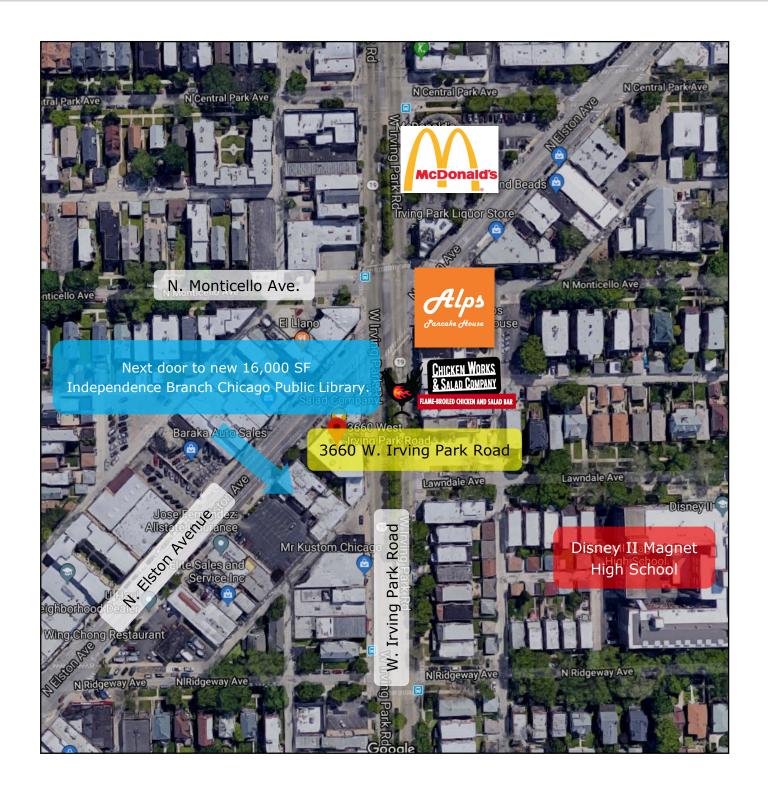

Open office or retail space at high visibility corner location of Elston and Irving Park.

Located within walking distance of public transportation and highway. High ceiling space with full basement, which may be included. Adequate surrounding street parking.

**Space Available:** 4,200 SF

**Lease Rate:** \$15 PSF Modified Gross

Zoning: C2-2

Area: Old Irving Park

**Features:** 

- Entrances on both Irving & Elston Ave.
- 0.5 mile from Irving Park Blue Line L stop and Metra Stop.
- Densely populated residential neighborhood.
- Close Proximity to the Kennedy Expressway.
- Property is located near the corner of Elston Ave & Irving Park
   Rd. in Chicago's Old Irving Park neighborhood.