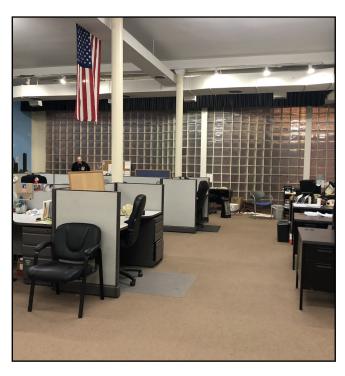

Open office or retail space at high visibility corner location of Elston and Irving Park.

Located within walking distance of public transportation and highway. High ceiling space with full basement, which may be included. Adequate surrounding street parking.