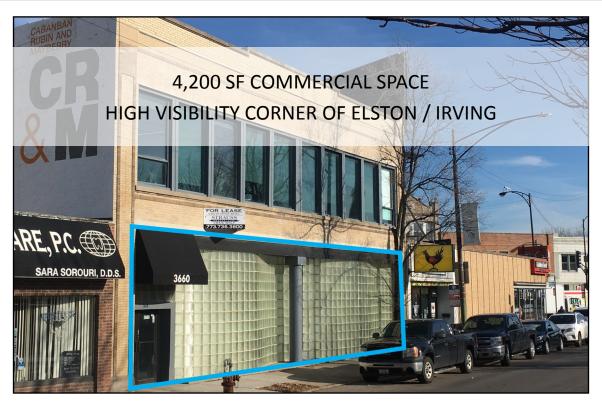

Open office or retail space at high visibility corner location of Elston and Irving Park.

Located within walking distance of public transportation and highway. High ceiling space with full basement, which may be included. Adequate surrounding street parking.

**Space Available:** 4,200 SF

**Lease Rate:** \$15 PSF Modified Gross

Zoning: C2-2

Area: Old Irving Park

**Features:** 

- Entrances on both Irving & Elston Ave.
- 0.5 mile from Irving Park Blue Line L stop and Metra Stop.
- Densely populated residential neighborhood.
- Close Proximity to the Kennedy Expressway.
- Property is located near the corner of Elston Ave & Irving Park
   Rd. in Chicago's Old Irving Park neighborhood.