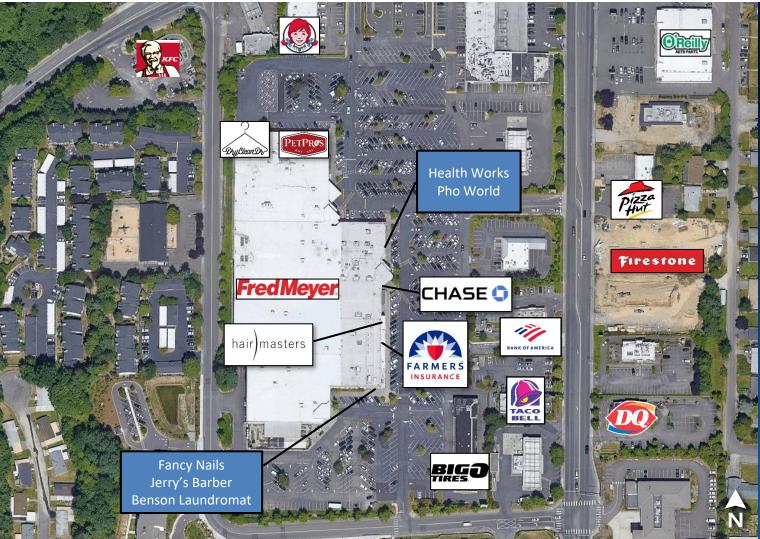

# RETAIL at FRED MEYER

realestate

17801 108th AVE, Renton, WA

| UNIT | TENANT                 | SQ. FT   |
|------|------------------------|----------|
| 01   | Chase Bank             | 928 SF   |
| 02   | The Optic Shop         | 945 SF   |
| 07   | Vacant                 | 3,665 SF |
| 08   | Vacant                 | 1,216 SF |
| 09   | Iconic Esthetics       | 800 SF   |
| 10   | Pho World              | 1,374 SF |
| 11   | Hair Masters           | 1,250 SF |
| 12   | Vacant                 | 800 SF   |
| 15   | Fancy Nails<br>Salon   | 770 SF   |
| 16   | Jerry's Barber<br>Shop | 806 SF   |
| 17   | Benson<br>Laundromat   | 1,515 SF |
| 19   | Pet Pro's              | 2,605 SF |
| 20   | Dry Clean Dr.          | 1,403 SF |