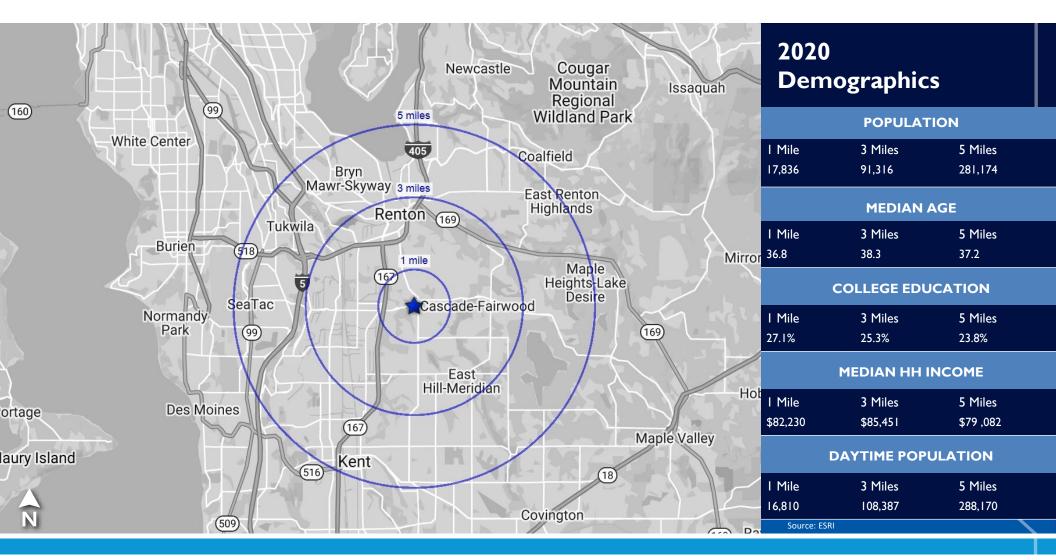

### **About The Property**

- Over 145,00 employees within 5 miles of the site\*
- Easy freeway access, and easily located off of highly trafficked main arterial
- Over 280,000 people living within 5 miles\*
- Over 100,000 households within 5 miles\*
- Trade area is highly residential with mostly single-family homes
- Lease Rate: Call Broker for Details

\*Source: ESRI