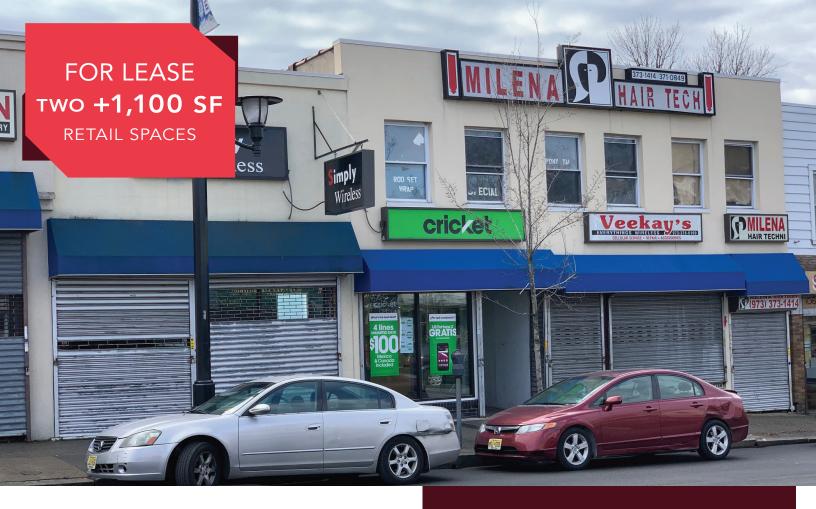

# FOR LEASE TWO +1,100 SF RETAIL SPACES

## 1057-1065 Springfield Avenue

IRVINGTON, NJ

"Great retail space with good visibility on Springfield Ave. Located in Irvington's vibrant downtown retail hub."

### **NEIGHBORING TENANTS:**

CRICKET WIRELESS
METRO PCS
SPRINT
The SALVATION ARMY
PETLAND DISCOUNTS
RAINBOW