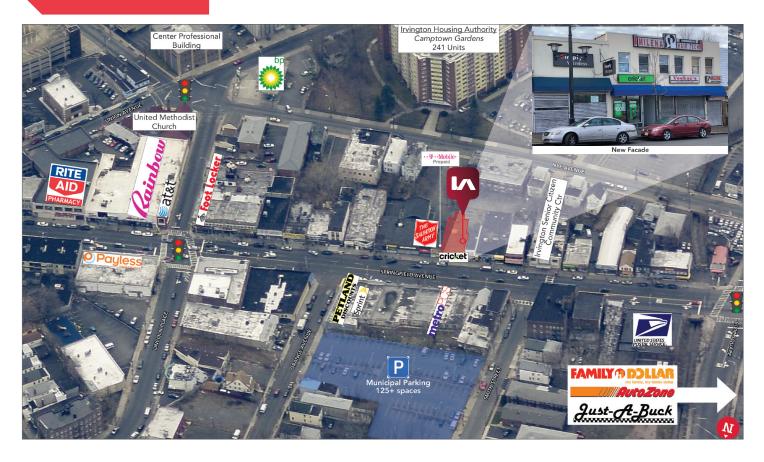

### **OVERVIEW:**

- Prime downtown urban retail, dense trade area
- Employee parking available
- High foot traffic area
- Municipal customer parking 125 spaces
- Across the street from IHOP
- 1 Mile to Route 280

### **NEIGHBORING TENANTS:**

CRICKET WIRELESS
METRO PCS
SPRINT
The SALVATION ARMY
PETLAND DISCOUNTS
RAINBOW