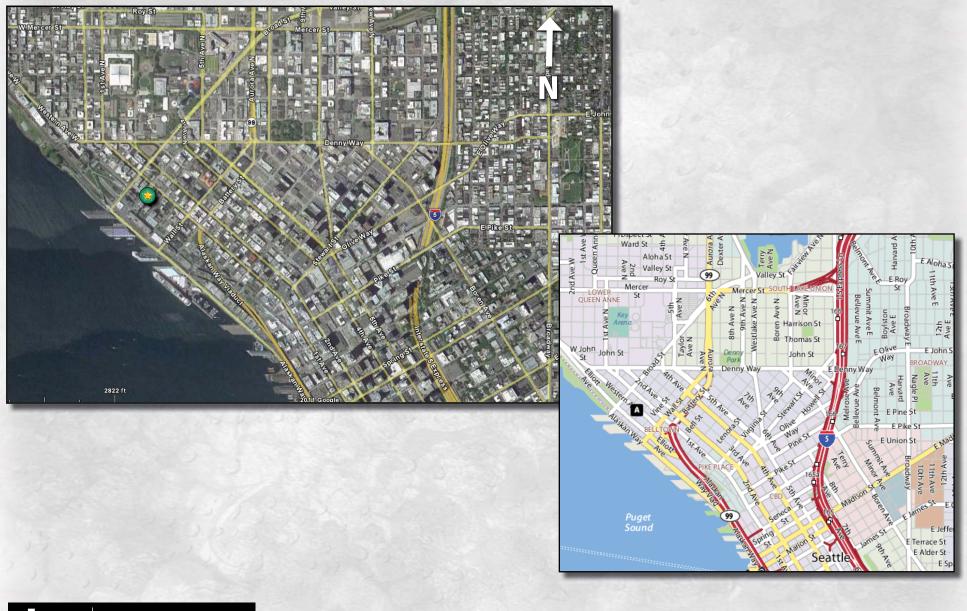

#### 2737 WESTERN AVE | SEATTLE, WA 98121

Beautifully built-out commercial condominium.

High-end spa finishes–former Cepia Skin Spa.

High traffic/visibility location on Western Avenue.

Traffic counts at over 20,000 vehicles per day on Western Avenue!

#### JSH PROPERTIES, INC.

| DEMOGRAPHICS                             |          |          |          |
|------------------------------------------|----------|----------|----------|
|                                          | 1 MILE   | 3 MILE   | 5 MILE   |
| POPULATION                               | 29,549   | 1 84,383 | 379,186  |
| AVERAGE INCOME                           | \$69,337 | \$73,393 | \$77,608 |
|                                          |          |          |          |
| OVER 20,000 CARS PER DAY ON WESTERN AVE! |          |          |          |