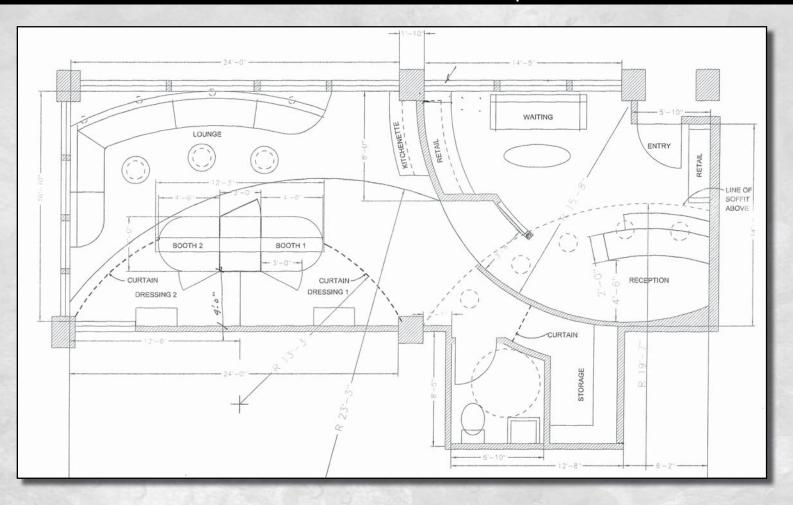

917 SF \* (According to King County Records)

Two (2) parking spaces in building garage during business hours.

Sale Price: \$449,900.00

Lease Rate: \$22.00 psf/yr + NNN. NNN=TBD.

The information provided was compiled from data furnished by the property owner and/or other sources we deemed reliable, however the accuracy is not guaranteed. Prospective purchasers should verify all such information on their own behalf. The site plan is presented solely for the purpose of identifying the approximate location and size of the building presently contemplated by the owner. Building sizes, site dimensions, access and parking areas, existing tenant locations and identifies are subject to change without notice at the owners discretion.