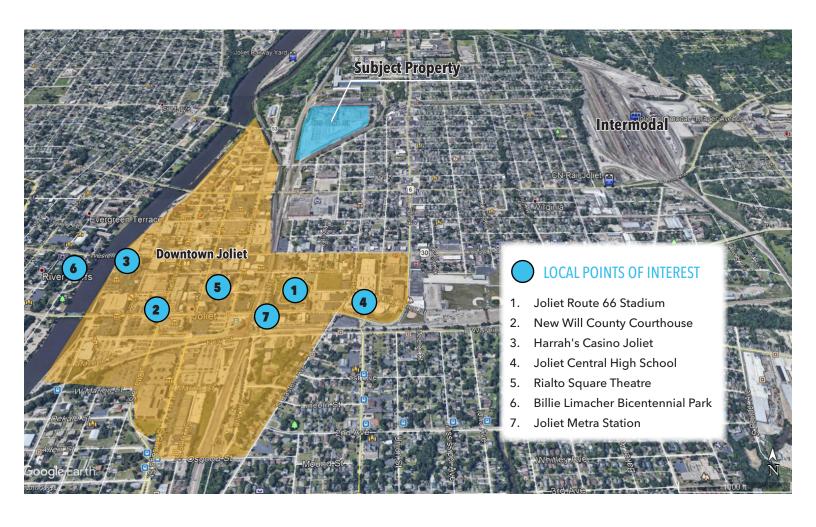

# GHLIGHTS

- Former US Steel facility
- Zoned I2 General Industrial
- Close proximity to Joliet Intermodal
- Redevelopment Opportunity