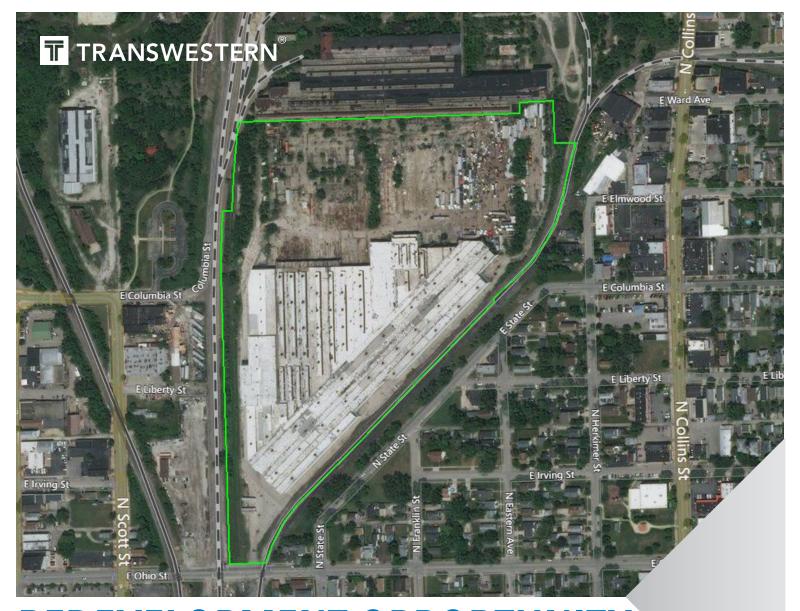

## ±31.27 AC FOR SALE

109 E. OHIO STREET | JOLIET, IL 60432

±500,000 SF industrial building on ±31.27
AC of land

• Economic development incentives available

• Ceiling Height: 22' to 30'

Construction: primarily steel

Loading: 22 interior docks & 8 DIDs

Power: 3000 amps / 480 volts

Parking: 100+

 This is a redevelopment opportunity - building is uninsulated, unsprinklered, and unheated

Sale Price: \$4,500,000

# GHLIGHTS

- Former US Steel facility
- Zoned I2 General Industrial
- Close proximity to Joliet Intermodal
- Redevelopment Opportunity