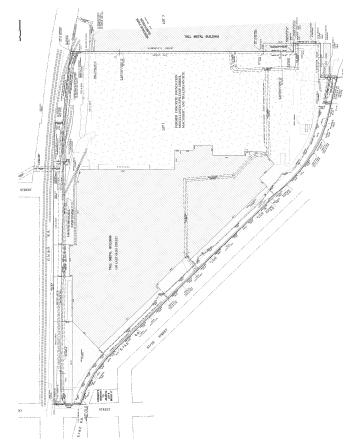

## ±31.27 AC FOR SALE

109 E. OHIO STREET | JOLIET, IL 60432

±500,000 SF industrial building on ±31.27
AC of land

• Economic development incentives available

• Ceiling Height: 22' to 30'

Construction: primarily steel

Loading: 22 interior docks & 8 DIDs

Power: 3000 amps / 480 volts

Parking: 100+

 This is a redevelopment opportunity - building is uninsulated, unsprinklered, and unheated

Sale Price: \$4,500,000